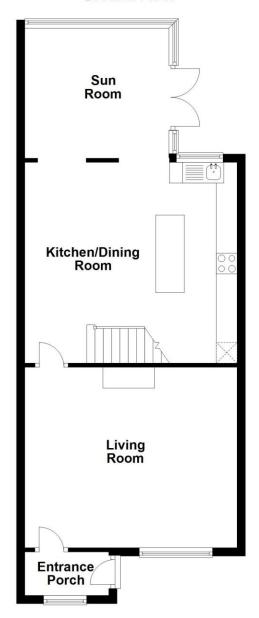

#### **PROPERTY COMPRISES**

Composite entrance door leading to entrance porch,

**ENTRANCE PORCH** Glazed door leading to lounge.

LOUNGE 16' 10" x 14' 3" (5.13m x 4.34m) Feature fireplace with marble surround and hearth.

KITCHEN/DINING AREA 16' 9" x 15' 11" (5.11m x 4.85m) (@ widest points) Range of fitted high and low level units, wood effect work surfaces, single drainer sink unit with mixer tap, tiled splash back, island unit with built in storage and matching counter top, plumbed for washing machine, plumbed for dishwasher, integrated hob, stainless steel and glass extractor canopy, stainless steel under oven, tiled floor, recessed low voltage spotlights, glazed display cabinets, stairs to first floor, open plan to sunroom.

SUNROOM 11' 4" x 11' 3" (3.45m x 3.43m) Patio doors to rear garden, Velux skylight, tiled floor.

FIRST FLOOR LANDING Access to roof space, built in storage.

BEDROOM 12' 8" x 9' 8" (3.86m x 2.95m)

**ENSUITE WC** Low flush WC, pedestal wash hand basin, tiled walls, extractor fan.

# **Ground Floor**