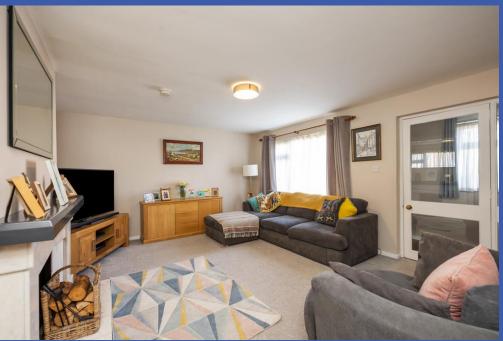

Internally the property briefly comprises of three well proportioned bedrooms (master with ensuite wc) and a superb bathroom on first floor. Downstairs provides a bright and spacious through Lounge with feature fireplace, a modern fully fitted kitchen with appliances open plan to the dining area and sun room.

#### **PROPERTY COMPRISES**

Composite entrance door leading to entrance porch,

**ENTRANCE PORCH** Glazed door leading to lounge.

LOUNGE 16' 10" x 14' 3" (5.13m x 4.34m) Feature fireplace with marble surround and hearth.