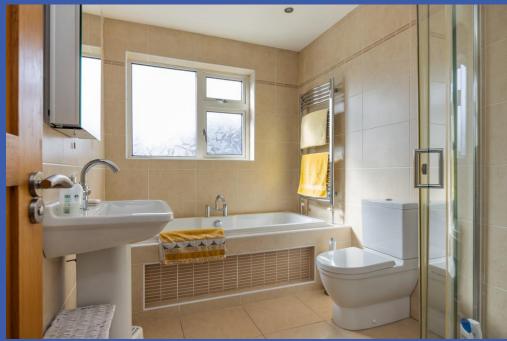

BEDROOM 13' 1" x 9' 7" (3.99m x 2.92m) Access to airing cupboard with hot water cylinder and shelving.

BEDROOM 9' 6" x 6' 9" (2.9m x 2.06m)

**BATHROOM** Suite comprising of a bath, enclosed shower cubicle, low flush WC, pedestal wash hand basin, stainless steel towel radiator, recessed low voltage spotlights, tiled floor, tiled walls, feature mirror and light.