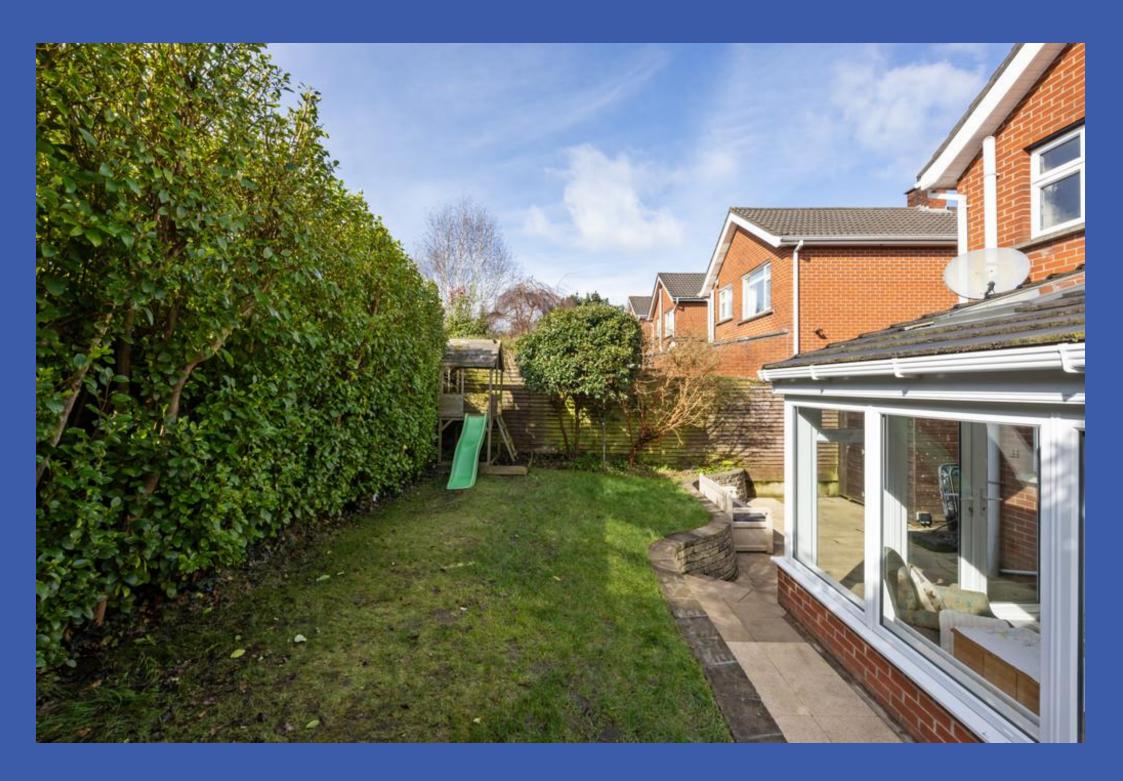

Outside there is a south facing garden in lawn, bordered by mature hedges, flowerbeds and fencing. To the front there is a driveway with off street parking for 2 cars and further gardens in lawn. Other benefits include a high efficiency oil fired central heating system and uPVC double glazing.

OUTSIDE Tarmac driveway and parking to front, enclosed rear garden in laws with paved patio area, oil fired boiler, uPVC oil tank, outside tap and light.