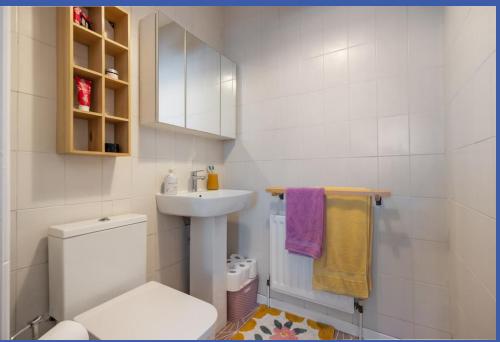

BEDROOM 13' 1" x 9' 7" (3.99m x 2.92m) Access to airing cupboard with hot water cylinder and shelving.

BEDROOM 9' 6" x 6' 9" (2.9m x 2.06m)

**BATHROOM** Suite comprising of a bath, enclosed shower cubicle, low flush WC, pedestal wash hand basin, stainless steel towel radiator, recessed low voltage spotlights, tiled floor, tiled walls, feature mirror and light.