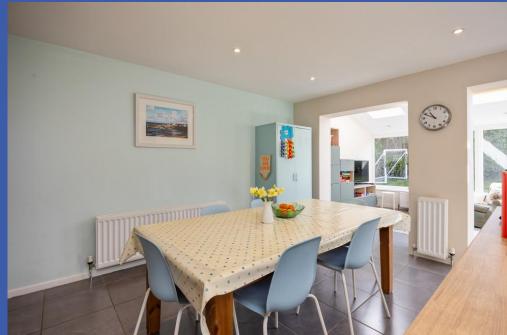

Internally the property briefly comprises of three well proportioned bedrooms (master with ensuite wc) and a superb bathroom on first floor. Downstairs provides a bright and spacious through Lounge with feature fireplace, a modern fully fitted kitchen with appliances open plan to the dining area and sun room.

KITCHEN/DINING AREA 16' 9" x 15' 11" (5.11m x 4.85m) (@ widest points) Range of fitted high and low level units, wood effect work surfaces, single drainer sink unit with mixer tap, tiled splash back, island unit with built in storage and matching counter top, plumbed for washing machine, plumbed for dishwasher, integrated hob, stainless steel and glass extractor canopy, stainless steel under oven, tiled floor, recessed low voltage spotlights, glazed display cabinets, stairs to first floor, open plan to sunroom.