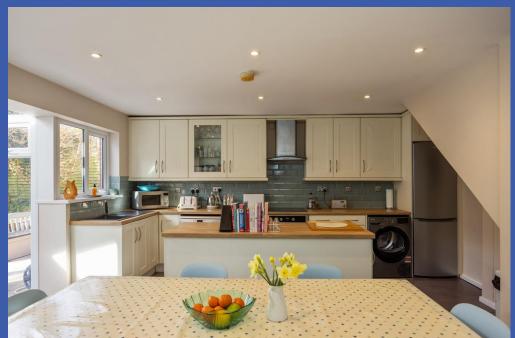

Internally the property briefly comprises of three well proportioned bedrooms (master with ensuite wc) and a superb bathroom on first floor. Downstairs provides a bright and spacious through Lounge with feature fireplace, a modern fully fitted kitchen with appliances open plan to the dining area and sun room.

KITCHEN/DINING AREA 16' 9" x 15' 11" (5.11m x 4.85m) (@ widest points) Range of fitted high and low level units, wood effect work surfaces, single drainer sink unit with mixer tap, tiled splash back, island unit with built in storage and matching counter top, plumbed for washing machine, plumbed for dishwasher, integrated hob, stainless steel and glass extractor canopy, stainless steel under oven, tiled floor, recessed low voltage spotlights, glazed display cabinets, stairs to first floor, open plan to sunroom.