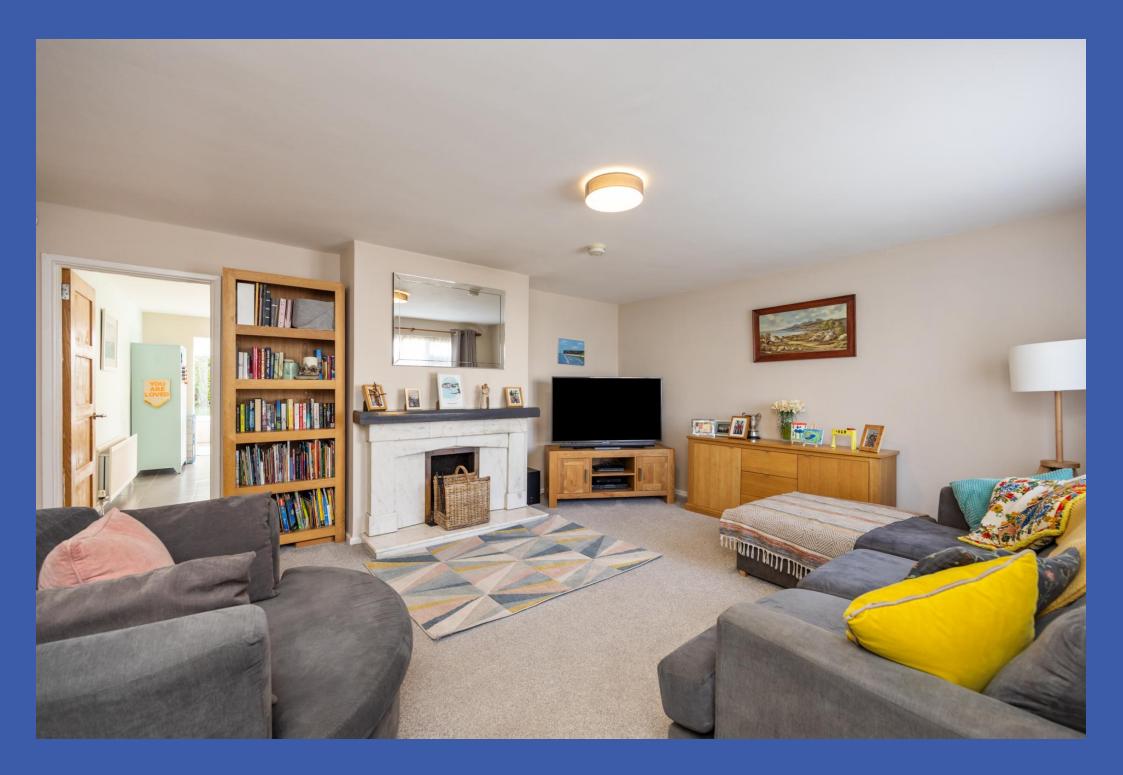

Internally the property briefly comprises of three well proportioned bedrooms (master with ensuite wc) and a superb bathroom on first floor. Downstairs provides a bright and spacious through Lounge with feature fireplace, a modern fully fitted kitchen with appliances open plan to the dining area and sun room.

#### **PROPERTY COMPRISES**

Composite entrance door leading to entrance porch,

**ENTRANCE PORCH** Glazed door leading to lounge.

LOUNGE 16' 10" x 14' 3" (5.13m x 4.34m) Feature fireplace with marble surround and hearth.