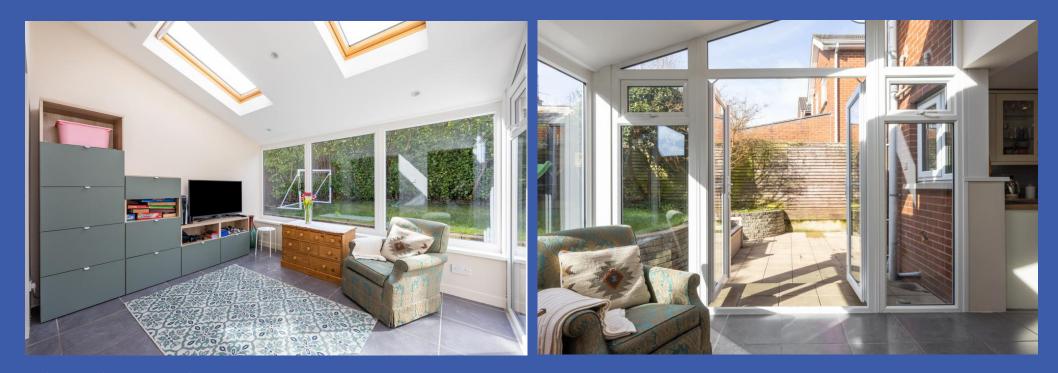

SUNROOM 11' 4" x 11' 3" (3.45m x 3.43m) Patio doors to rear garden, Velux skylight, tiled floor.

FIRST FLOOR LANDING Access to roof space, built in storage.

BEDROOM 12' 8" x 9' 8" (3.86m x 2.95m)

**ENSUITE WC** Low flush WC, pedestal wash hand basin, tiled walls, extractor fan.