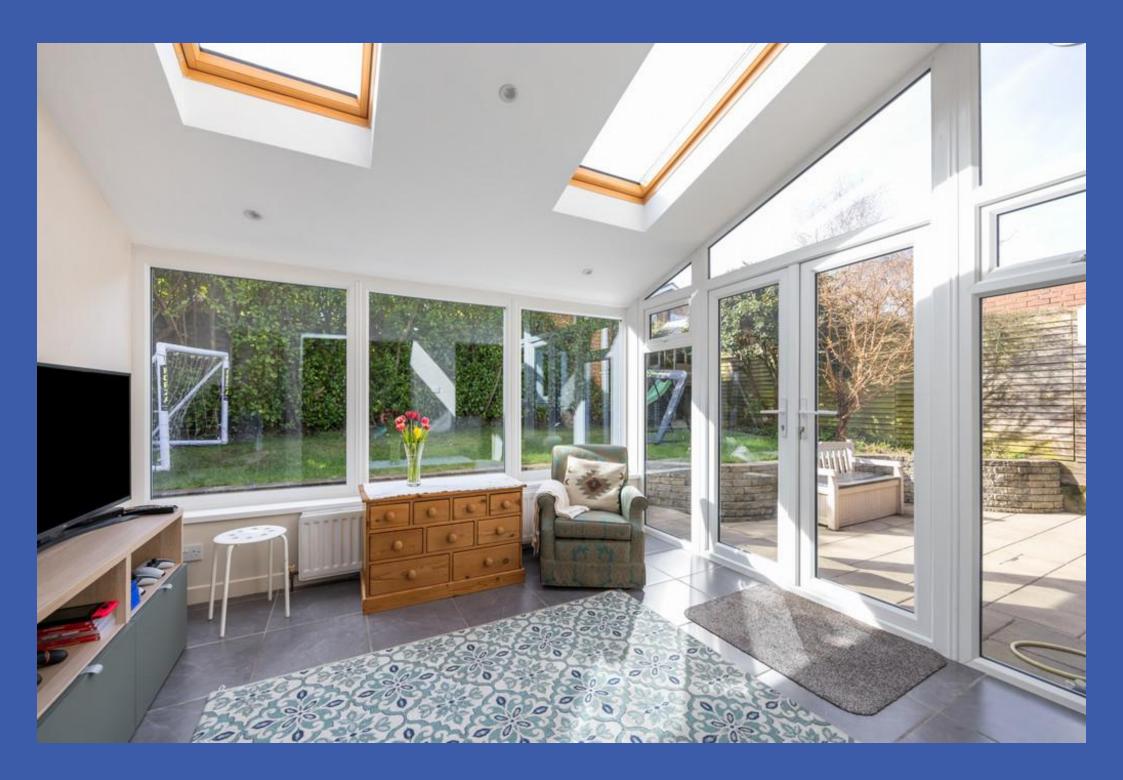

SUNROOM 11' 4" x 11' 3" (3.45m x 3.43m) Patio doors to rear garden, Velux skylight, tiled floor.

FIRST FLOOR LANDING Access to roof space, built in storage.

BEDROOM 12' 8" x 9' 8" (3.86m x 2.95m)

**ENSUITE WC** Low flush WC, pedestal wash hand basin, tiled walls, extractor fan.