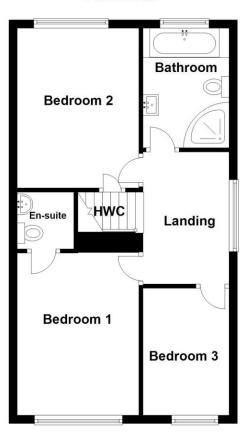

Internally the property briefly comprises of three well proportioned bedrooms (master with ensuite wc) and a superb bathroom on first floor. Downstairs provides a bright and spacious through Lounge with feature fireplace, a modern fully fitted kitchen with appliances open plan to the dining area and sun room.

SUNROOM 11' 4" x 11' 3" (3.45m x 3.43m) Patio doors to rear garden, Velux skylight, tiled floor.

FIRST FLOOR LANDING Access to roof space, built in storage.

BEDROOM 12' 8" x 9' 8" (3.86m x 2.95m)

**ENSUITE WC** Low flush WC, pedestal wash hand basin, tiled walls, extractor fan.

BEDROOM 13' 1" x 9' 7" (3.99m x 2.92m) Access to airing cupboard with hot water cylinder and shelving.

BEDROOM 9' 6" x 6' 9" (2.9m x 2.06m)

**BATHROOM** Suite comprising of a bath, enclosed shower cubicle, low flush WC, pedestal wash hand basin, stainless steel towel radiator, recessed low voltage spotlights, tiled floor, tiled walls, feature mirror and light.

# **First Floor**

Disclaimer: Plans are for illustrative Purpose only. Plan produced using PlanUp.