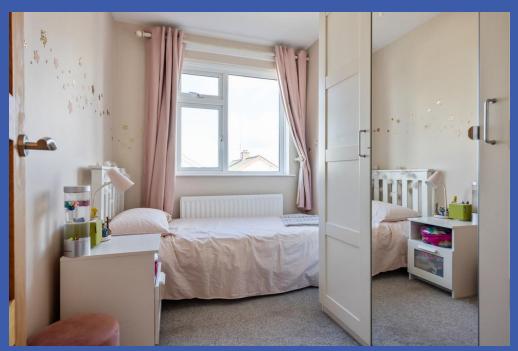

Internally the property briefly comprises of three well proportioned bedrooms (master with ensuite wc) and a superb bathroom on first floor. Downstairs provides a bright and spacious through Lounge with feature fireplace, a modern fully fitted kitchen with appliances open plan to the dining area and sun room.

BEDROOM 13' 1" x 9' 7" (3.99m x 2.92m) Access to airing cupboard with hot water cylinder and shelving.

BEDROOM 9' 6" x 6' 9" (2.9m x 2.06m)

**BATHROOM** Suite comprising of a bath, enclosed shower cubicle, low flush WC, pedestal wash hand basin, stainless steel towel radiator, recessed low voltage spotlights, tiled floor, tiled walls, feature mirror and light.