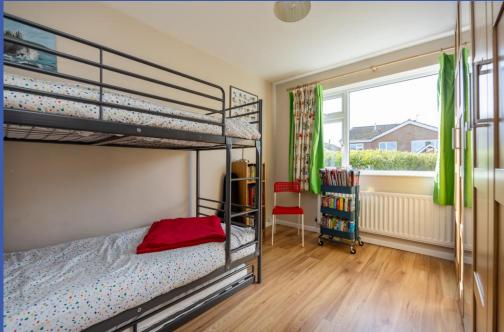

Internally the property briefly comprises of three well proportioned bedrooms (master with ensuite wc) and a superb bathroom on first floor. Downstairs provides a bright and spacious through Lounge with feature fireplace, a modern fully fitted kitchen with appliances open plan to the dining area and sun room.

BEDROOM 13' 1" x 9' 7" (3.99m x 2.92m) Access to airing cupboard with hot water cylinder and shelving.

BEDROOM 9' 6" x 6' 9" (2.9m x 2.06m)

**BATHROOM** Suite comprising of a bath, enclosed shower cubicle, low flush WC, pedestal wash hand basin, stainless steel towel radiator, recessed low voltage spotlights, tiled floor, tiled walls, feature mirror and light.