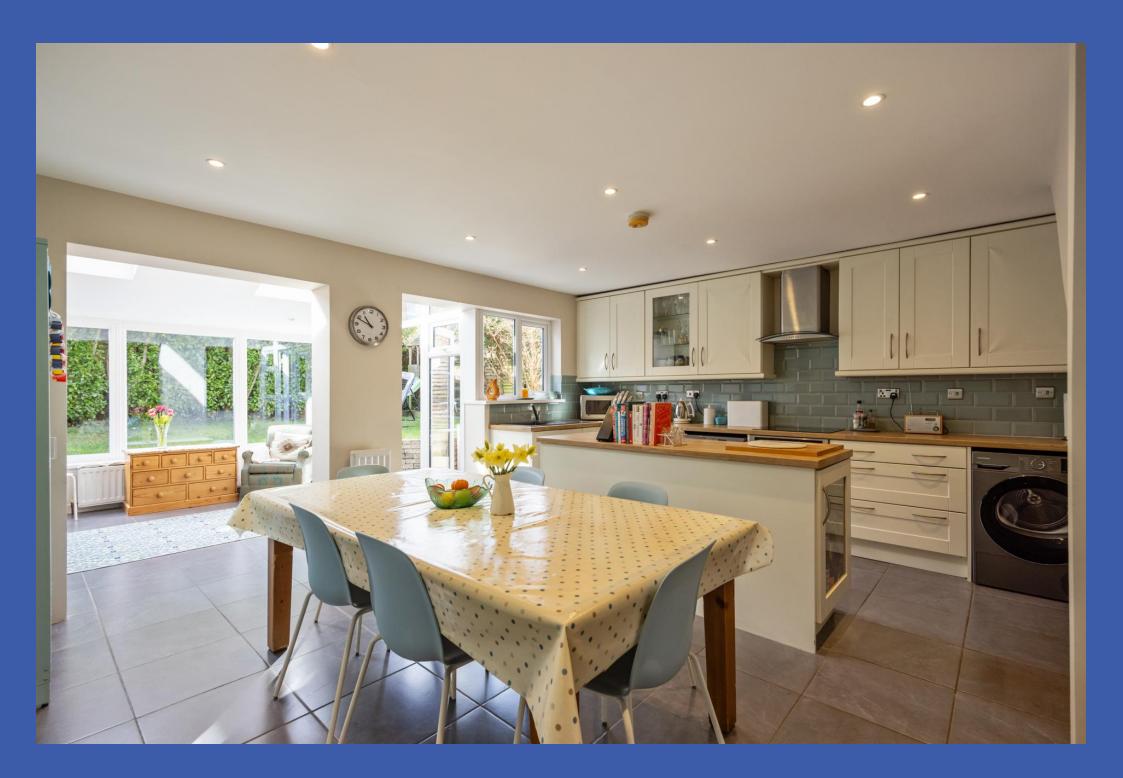

Internally the property briefly comprises of three well proportioned bedrooms (master with ensuite wc) and a superb bathroom on first floor. Downstairs provides a bright and spacious through Lounge with feature fireplace, a modern fully fitted kitchen with appliances open plan to the dining area and sun room.

KITCHEN/DINING AREA 16' 9" x 15' 11" (5.11m x 4.85m) (@ widest points) Range of fitted high and low level units, wood effect work surfaces, single drainer sink unit with mixer tap, tiled splash back, island unit with built in storage and matching counter top, plumbed for washing machine, plumbed for dishwasher, integrated hob, stainless steel and glass extractor canopy, stainless steel under oven, tiled floor, recessed low voltage spotlights, glazed display cabinets, stairs to first floor, open plan to sunroom.