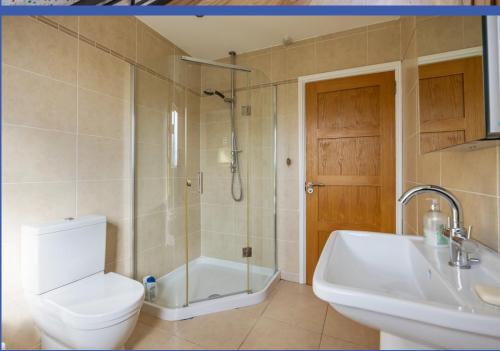

BEDROOM 13' 1" x 9' 7" (3.99m x 2.92m) Access to airing cupboard with hot water cylinder and shelving.

BEDROOM 9' 6" x 6' 9" (2.9m x 2.06m)

**BATHROOM** Suite comprising of a bath, enclosed shower cubicle, low flush WC, pedestal wash hand basin, stainless steel towel radiator, recessed low voltage spotlights, tiled floor, tiled walls, feature mirror and light.