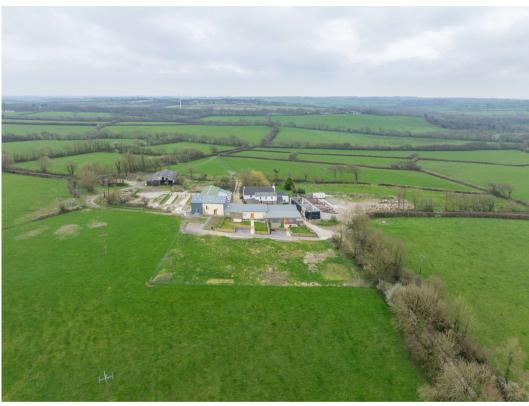

### Overview:

Situated in this prestigious and sought after development nestling on the Cornwall/ Devon border in the Tamar Valley is this superb opportunity to acquire this stunning eco friendly residence. The property is proposed to be completed in late 2024/ early 2025, and will offer modern and contemporary living with 4 bedrooms and 1 ensuite arranged over 2 floors all occupying a generous size plot of approximately 0.25 acre. Available in the early stages of pre construction, potential buyers can have the option to tailor it to their preferences.

#### Location

Located in this sought after village on the Cornwall/Devon border which offers traditional amenities including, popular local Inn, Church, Chapel and Primary School. The market town of Holsworthy is some 5.5 miles distant offering local and national shops, together with many amenities including regular bus services, library, park, doctors surgery, theatre, indoor heated swimming pool, sports hall, health centre, popular weekly market, schools, bowling green, golf course, etc. The coastal resort of Bude with its safe sandy surfing beaches is some 6 miles with a further extensive range of shopping, schooling and recreational facilities, together with its popular 18-hole golf course and fully equipped leisure centre.