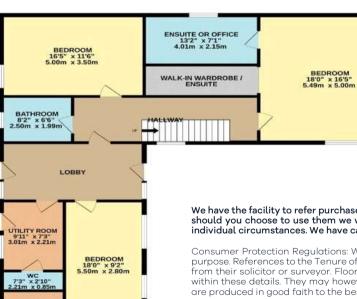

## Floorplan

1ST FLOOR 829 sq.ft. (77.0 sq.m.) approx.

GROUND FLOOR 1260 sq.ft. (117.1 sq.m.) approx.

We have the facility to refer purchasers and vendors to conveyancing, mortgage advisors and Surveyors. It is your decision if you choose to deal with any of these companies however should you choose to use them we would receive a referral fee from them for recommending you. We will receive a referral fee between £50 - £300 depending on the company & individual circumstances. We have carefully selected these associates for the quality of their work and customer service levels.