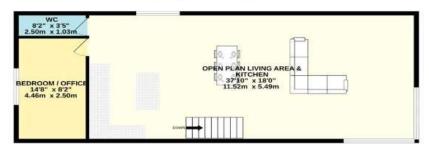

## Floorplan

1ST FLOOR 829 sq.ft. (77.0 sq.m.) approx.

GROUND FLOOR 1260 sq.ft. (117.1 sq.m.) approx.

We have the facility to refer purchasers and vendors to conveyancing, mortgage advisors and Surveyors. It is your decision if you choose to deal with any of these companies however should you choose to use them we would receive a referral fee from them for recommending you. We will receive a referral fee between £50 - £300 depending on the company & individual circumstances. We have carefully selected these associates for the quality of their work and customer service levels.