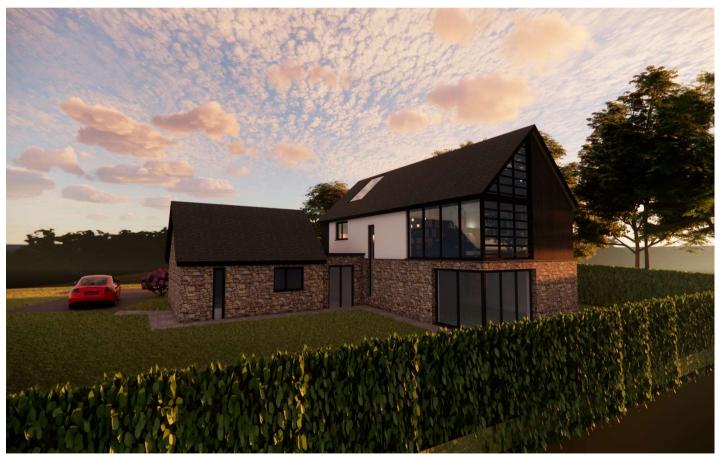

# Asking Price: £799,950 Freehold

- STUNNING ECO FRIENDLY RESIDENCE
- 4 BEDROOMS
- 1 ENSUITE
- ARRANGED OVER 2 FLOORS
- GENEROUS SIZE PLOT OF APPROXIMATELY 0.25 ACRES
- AVAILABLE IN THE EARLY STAGES OF PRE CONSTRUCTION
- PROPOSED FOR COMPLETION LATE 2024/ EARLY 2025
- SOUGHT AFTER PRESTIGOUS DEVELOPMENT
- LOCATED ON THE CORNWALL/ DEVON BORDER

### Overview:

Situated in this prestigious and sought after development nestling on the Cornwall/ Devon border in the Tamar Valley is this superb opportunity to acquire this stunning eco friendly residence. The property is proposed to be completed in late 2024/ early 2025, and will offer modern and contemporary living with 4 bedrooms and 1 ensuite arranged over 2 floors all occupying a generous size plot of approximately 0.25 acre. Available in the early stages of pre construction, potential buyers can have the option to tailor it to their preferences.