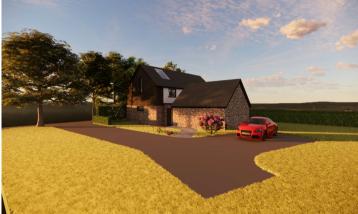

# Asking Price: £799,950 Freehold

- STUNNING ECO FRIENDLY RESIDENCE
- 4 BEDROOMS
- 1 ENSUITE
- ARRANGED OVER 2 FLOORS
- GENEROUS SIZE PLOT OF APPROXIMATELY 0.25 ACRES
- AVAILABLE IN THE EARLY STAGES OF PRE CONSTRUCTION
- PROPOSED FOR COMPLETION LATE 2024/ EARLY 2025
- SOUGHT AFTER PRESTIGOUS DEVELOPMENT
- LOCATED ON THE CORNWALL/ DEVON BORDER

### Overview:

Situated in this prestigious and sought after development nestling on the Cornwall/ Devon border in the Tamar Valley is this superb opportunity to acquire this stunning eco friendly residence. The property is proposed to be completed in late 2024/ early 2025, and will offer modern and contemporary living with 4 bedrooms and 1 ensuite arranged over 2 floors all occupying a generous size plot of approximately 0.25 acre. Available in the early stages of pre construction, potential buyers can have the option to tailor it to their preferences.