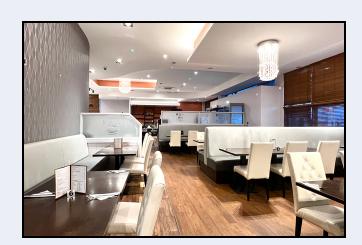

#### Restaurant

71' 6" x 24' 10" (21.79m x 7.57m)

# Restaurant (continued)

34' 2" x 20' 8" (10.41m x 6.30m)