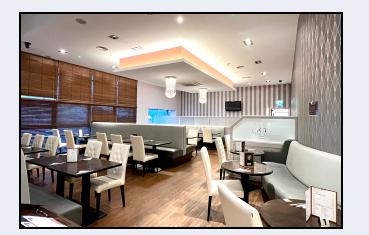

#### Restaurant

71' 6" x 24' 10" (21.79m x 7.57m)

# Restaurant (continued)

34' 2" x 20' 8" (10.41m x 6.30m)