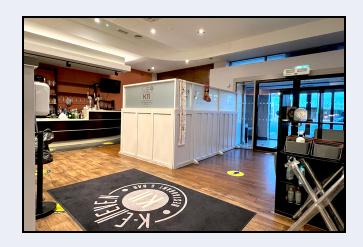

#### Restaurant

71' 6" x 24' 10" (21.79m x 7.57m)

# Restaurant (continued)

34' 2" x 20' 8" (10.41m x 6.30m)