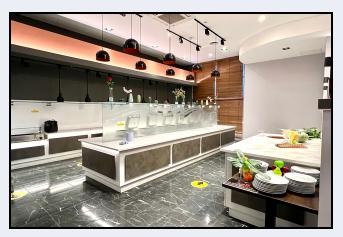

# Commercial Property Located in The 'Woods Centra' complex Suitable For A Variety Of Commercial Uses Fronting Onto The Busy Armagh To Portadown Road



# 42a Dobbin Road, Portadown, Co Armagh BT62 4EY

- Gross Area 3824 sq ft
- Suitable For A Variety Of Uses
- Parking At Front

- Convenient To Portadown & Armagh
- Rent: £25,000 plus vat (£30,000)











We have been instructed to Let this fine building which is located within the Woods Centra Complex on the Dobbin Road. There is a long history of a restaurant on the site over this past 40 years, from Ell's, Mango and more recently the K11 Chinese restaurant. There is a large volume of passing traffic on the Dobbin Road which would be a great bonus to any business, the property could be of interest to someone in the food business, or it could lend itself to other commercial uses.

## Front porch

19' 4" x 8' 8" (5.89m x 2.64m) Sliding front doors

#### Restaurant

71' 6" x 24' 10" (21.79m x 7.57m)

# Restaurant (continued)

34' 2" x 20' 8" (10.41m x 6.30m)

#### Office

8' 5" x 7' 8" (2.57m x 2.34m)

# Store

6' 2" x 5' 6" (1.88m x 1.68m)

# Store

6' 0" x 5' 9" (1.83m x 1.75m)

## Chill