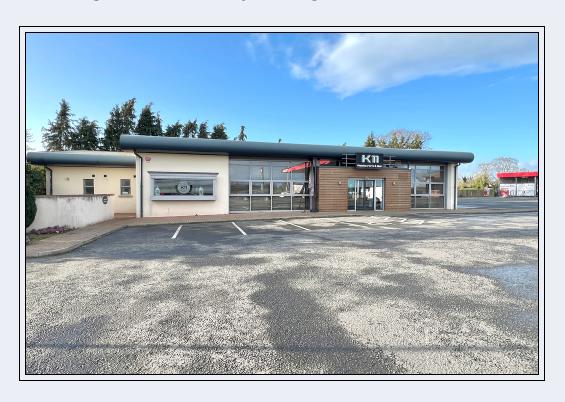

# Commercial Property Located in The 'Woods Centra' complex Suitable For A Variety Of Commercial Uses Fronting Onto The Busy Armagh To Portadown Road

# 42a Dobbin Road, Portadown, Co Armagh BT62 4EY

- Gross Area 3824 sq ft
- Suitable For A Variety Of Uses
- Parking At Front

- Convenient To Portadown & Armagh
- Rent: £25,000 plus vat (£30,000)

We have been instructed to Let this fine building which is located within the Woods Centra Complex on the Dobbin Road. There is a long history of a restaurant on the site over this past 40 years, from Ell's, Mango and more recently the K11 Chinese restaurant. There is a large volume of passing traffic on the Dobbin Road which would be a great bonus to any business, the property could be of interest to someone in the food business, or it could lend itself to other commercial uses.