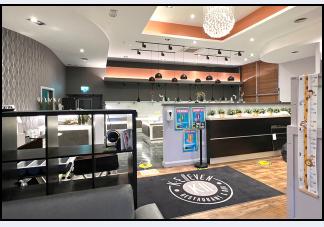

ecently the K11 Chinese restaurant. There is a large volume of passing traffic on the Dobbin Road which would be a great bonus to any business, the property could be of interest to someone in the food business, or it could lend itself to other commercial uses.

## Front porch

19' 4" x 8' 8" (5.89m x 2.64m) Sliding front doors

#### Restaurant

71' 6" x 24' 10" (21.79m x 7.57m)

# Restaurant (continued)

34' 2" x 20' 8" (10.41m x 6.30m)

#### Office

8' 5" x 7' 8" (2.57m x 2.34m)

# Store

6' 2" x 5' 6" (1.88m x 1.68m)

# Store

6' 0" x 5' 9" (1.83m x 1.75m)

## Chiller

6' 0" x 6' 0" (1.83m x 1.83m)

#### Kitchen

24' 0" x 19' 6" (7.32m x 5.94m)

## Storage Room

19' 4" x 11' 4" (5.89m x 3.45m) Walk in Fridge

Staff Kitchen & wc

Rear Lobby with Customer Toilets

# FPROPERTY 简 SPOT°







## Rent

The rent is £25,000 plus vat (£30,000) plus Rates & Insurance The Rates payable is in the region of £10,600