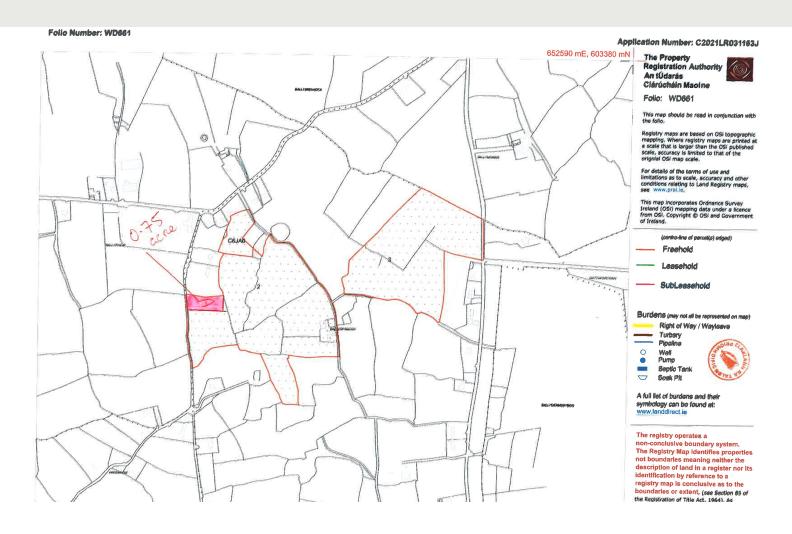

## Property Description

Residential site at Ballydermody, Dunhill, Co. Waterford. The site extends to approximately 0.75 acre and is being offered for sale subject to planning permission.

Situated just outside the picturesque village of Dunhill, this convenient location offers the perfect blend of rural tranquility and easy access to local amenities.