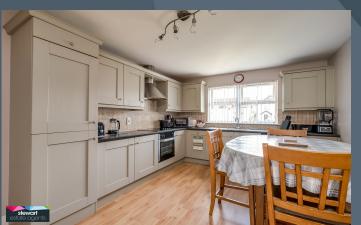

#### Description

A truly delightful semi-detached home, nestling beautifully within a charming country courtyard style development located at Blackskull and convenient by car to Donaghcloney and Dromore as well as the A1 carriageway for commuting to Belfast and the south.

#### Features:

- Charming semi-detached home in an exclusive courtyard style development
- Three bedrooms, master bedroom with ensuite shower room
- Attractive entrance hallway with stairs to the first floor accommodation
- Downstairs cloak room with WC and wash hand basin
- Elegant drawing room with a feature window and french style doors to a private rear garden
- Stylish kitchen with ample high and low level units with a built in oven and hob, fridge freezer and an integrated dish washer
- Bathroom on the first floor with a modern white suite including a bath, WC and wash hand basin
- Neat gardens to the rear with a private aspect including lawns and patio area
- Neat garden to the front
- PVC double glazed windows
- Oil fired central heating