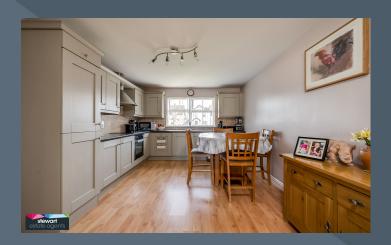

#### Description

A truly delightful semi-detached home, nestling beautifully within a charming country courtyard style development located at Blackskull and convenient by car to Donaghcloney and Dromore as well as the A1 carriageway for commuting to Belfast and the south.

#### Features:

- Charming semi-detached home in an exclusive courtyard style development
- Three bedrooms, master bedroom with ensuite shower room
- Attractive entrance hallway with stairs to the first floor accommodation
- Downstairs cloak room with WC and wash hand basin
- Elegant drawing room with a feature window and french style doors to a private rear garden
- Stylish kitchen with ample high and low level units with a built in oven and hob, fridge freezer and an integrated dish washer
- Bathroom on the first floor with a modern white suite including a bath, WC and wash hand basin
- Neat gardens to the rear with a private aspect including lawns and patio area
- Neat garden to the front
- PVC double glazed windows
- Oil fired central heating