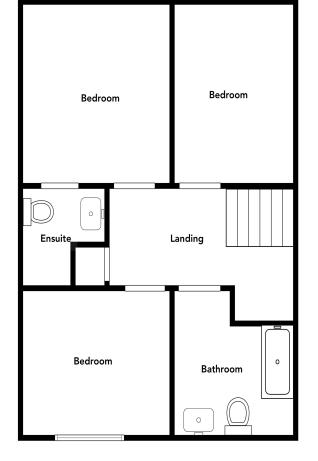

#### 14 Iveagh Court, Blackskull, Dromore

SIZES AND DIMENSIONS ARE APPROXIMATE, ACTUAL MAY VARY.

#### Features:

- Charming semi-detached home in an exclusive courtyard style development
- Three bedrooms, master bedroom with ensuite shower room
- Attractive entrance hallway with stairs to the first floor accommodation
- Downstairs cloak room with WC and wash hand basin
- Elegant drawing room with a feature window and french style doors to a private rear garden
- Stylish kitchen with ample high and low level units with a built in oven and hob, fridge freezer and an integrated dish washer
- Bathroom on the first floor with a modern white suite including a bath, WC and wash hand basin
- Neat gardens to the rear with a private aspect including lawns and patio area
- Neat garden to the front
- PVC double glazed windows
- Oil fired central heating