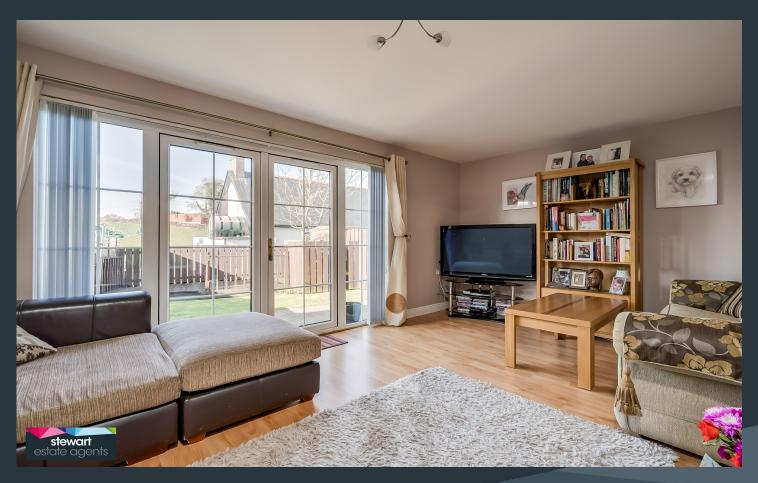

The property has a wonderful interior for modern living including an elegant drawing room at the rear of the home with a feature window and french doors the garden. Viewing a must!

#### Features:

- Charming semi-detached home in an exclusive courtyard style development
- Three bedrooms, master bedroom with ensuite shower room
- Attractive entrance hallway with stairs to the first floor accommodation
- Downstairs cloak room with WC and wash hand basin
- Elegant drawing room with a feature window and french style doors to a private rear garden
- Stylish kitchen with ample high and low level units with a built in oven and hob, fridge freezer and an integrated dish washer
- Bathroom on the first floor with a modern white suite including a bath, WC and wash hand basin
- Neat gardens to the rear with a private aspect including lawns and patio area
- Neat garden to the front
- PVC double glazed windows
- Oil fired central heating