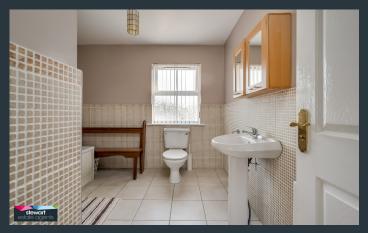

#### Features:

- Charming semi-detached home in an exclusive courtyard style development
- Three bedrooms, master bedroom with ensuite shower room
- Attractive entrance hallway with stairs to the first floor accommodation
- Downstairs cloak room with WC and wash hand basin
- Elegant drawing room with a feature window and french style doors to a private rear garden
- Stylish kitchen with ample high and low level units with a built in oven and hob, fridge freezer and an integrated dish washer
- Bathroom on the first floor with a modern white suite including a bath, WC and wash hand basin
- Neat gardens to the rear with a private aspect including lawns and patio area
- Neat garden to the front
- PVC double glazed windows
- Oil fired central heating