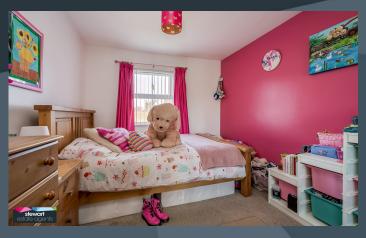

#### Features:

- Charming semi-detached home in an exclusive courtyard style development
- Three bedrooms, master bedroom with ensuite shower room
- Attractive entrance hallway with stairs to the first floor accommodation
- Downstairs cloak room with WC and wash hand basin
- Elegant drawing room with a feature window and french style doors to a private rear garden
- Stylish kitchen with ample high and low level units with a built in oven and hob, fridge freezer and an integrated dish washer
- Bathroom on the first floor with a modern white suite including a bath, WC and wash hand basin
- Neat gardens to the rear with a private aspect including lawns and patio area
- Neat garden to the front
- PVC double glazed windows
- Oil fired central heating