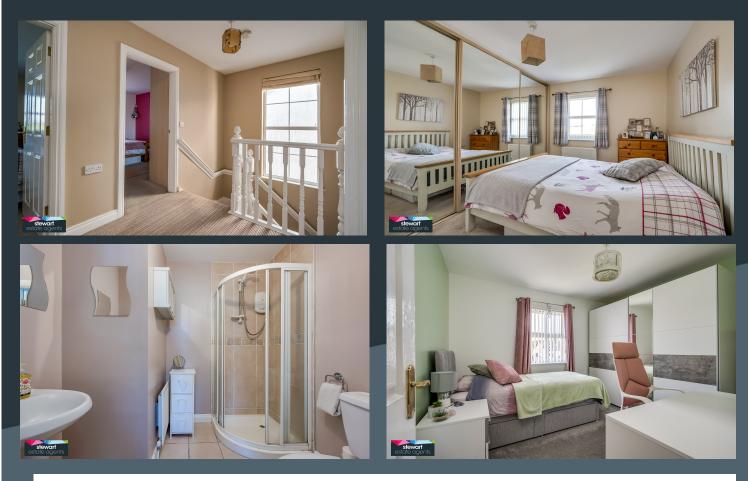

#### Features:

- Charming semi-detached home in an exclusive courtyard style development
- Three bedrooms, master bedroom with ensuite shower room
- Attractive entrance hallway with stairs to the first floor accommodation
- Downstairs cloak room with WC and wash hand basin
- Elegant drawing room with a feature window and french style doors to a private rear garden
- Stylish kitchen with ample high and low level units with a built in oven and hob, fridge freezer and an integrated dish washer
- Bathroom on the first floor with a modern white suite including a bath, WC and wash hand basin
- Neat gardens to the rear with a private aspect including lawns and patio area
- Neat garden to the front
- PVC double glazed windows
- Oil fired central heating