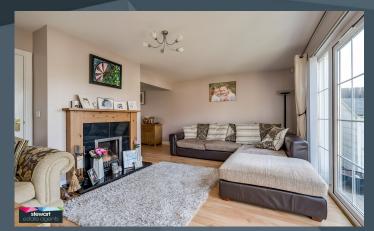

The property has a wonderful interior for modern living including an elegant drawing room at the rear of the home with a feature window and french doors the garden. Viewing a must!

#### Features:

- Charming semi-detached home in an exclusive courtyard style development
- Three bedrooms, master bedroom with ensuite shower room
- Attractive entrance hallway with stairs to the first floor accommodation
- Downstairs cloak room with WC and wash hand basin
- Elegant drawing room with a feature window and french style doors to a private rear garden
- Stylish kitchen with ample high and low level units with a built in oven and hob, fridge freezer and an integrated dish washer
- Bathroom on the first floor with a modern white suite including a bath, WC and wash hand basin
- Neat gardens to the rear with a private aspect including lawns and patio area
- Neat garden to the front
- PVC double glazed windows
- Oil fired central heating