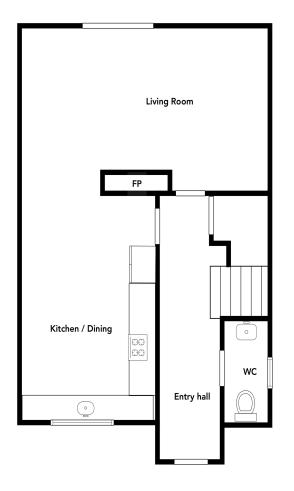

#### 14 Iveagh Court, Blackskull, Dromore

SIZES AND DIMENSIONS ARE APPROXIMATE, ACTUAL MAY VARY.