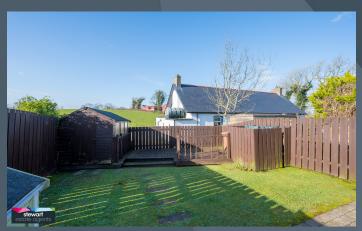

#### Description

A truly delightful semi-detached home, nestling beautifully within a charming country courtyard style development located at Blackskull and convenient by car to Donaghcloney and Dromore as well as the A1 carriageway for commuting to Belfast and the south.

#### Features:

- Charming semi-detached home in an exclusive courtyard style development
- Three bedrooms, master bedroom with ensuite shower room
- Attractive entrance hallway with stairs to the first floor accommodation
- Downstairs cloak room with WC and wash hand basin
- Elegant drawing room with a feature window and french style doors to a private rear garden
- Stylish kitchen with ample high and low level units with a built in oven and hob, fridge freezer and an integrated dish washer
- Bathroom on the first floor with a modern white suite including a bath, WC and wash hand basin
- Neat gardens to the rear with a private aspect including lawns and patio area
- Neat garden to the front
- PVC double glazed windows
- Oil fired central heating