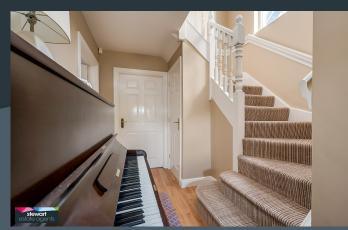

#### Features:

- Charming semi-detached home in an exclusive courtyard style development
- Three bedrooms, master bedroom with ensuite shower room
- Attractive entrance hallway with stairs to the first floor accommodation
- Downstairs cloak room with WC and wash hand basin
- Elegant drawing room with a feature window and french style doors to a private rear garden
- Stylish kitchen with ample high and low level units with a built in oven and hob, fridge freezer and an integrated dish washer
- Bathroom on the first floor with a modern white suite including a bath, WC and wash hand basin
- Neat gardens to the rear with a private aspect including lawns and patio area
- Neat garden to the front
- PVC double glazed windows
- Oil fired central heating