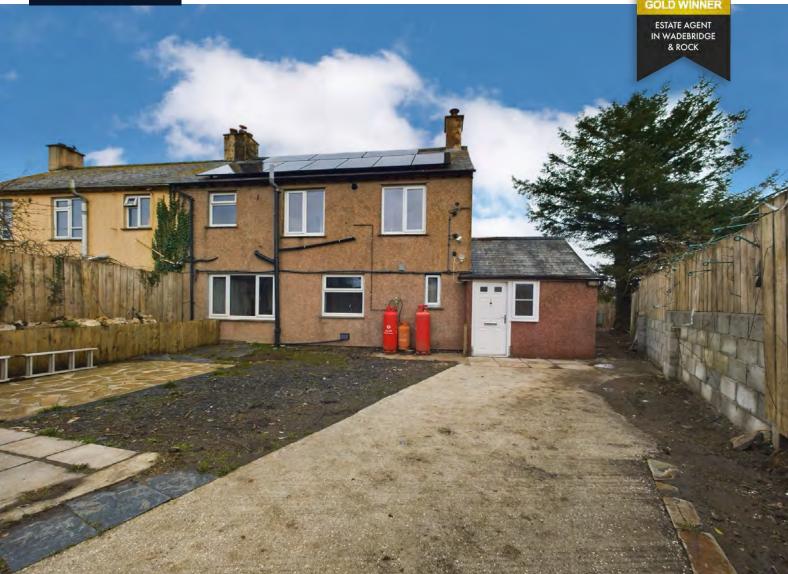

# 9 Valley TruckleCamelfordPL32 9RU

Guide Price - £285,000

## 9 Valley Truckle, Camelford

Nestled on the outskirts of Camelford and the gateway to Bodmin Moor, this property presents an exceptional opportunity for first-time buyers, growing families, and those seeking the delights of this charming town.

- Impressive Semi Detached Home
- Family Bathroom & Downstairs Bathroom
- Stunning Views of The Cornish Countryside
- Spacious Kitchen
- Practical Utility Room
- Private Rear Garden
- Off-Road Parking
- Full Downstairs Renovation
- EPC TBC

Forget the hassle of hunting for parking. With ample space for multiple vehicles, including off-road parking, convenience is at your doorstep, ensuring ease and accessibility for you and your guests.

Recently reseeded, the garden is poised to burst into life in the coming months, offering a vibrant oasis that evolves with the changing seasons. Imagine vibrant blooms, lush foliage, and tranquil retreats waiting to be discovered just beyond your doorstep.