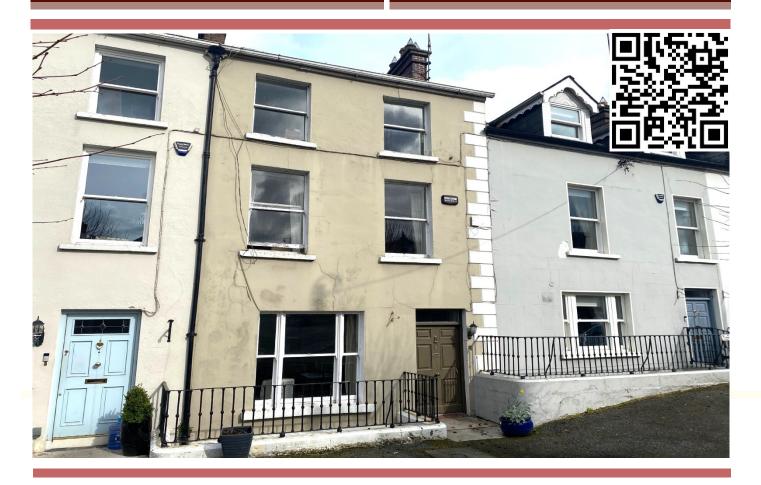

## Market Square, Castleblayney, Co. Monaghan A75XE16

We offer for Sale Market Square Castleblayney Co. Monaghan. Georgian period over basement 3 storeys terraced property with dormer attic, The property is situated in the heart of Castleblayney adjacent to Lough Muckno Castle Park, highly regarded town amenity, delightful scenic walks, fishing, picnicking and water sports. The property is quite simple unique in Character and style. Beautiful fan tail windows to rear. It is reasonable from the onset to suggest the property will require upgrading and modernizing. A perfect DIY project allowing an opportunity to create an attractive home or investment property. It should be suggested but not guaranteed eligibility for grants should be investigated by the prospective buyer. A wonderful property deserving of due care and attention.

#### Title: Freehold

3 Bed Terraced 1 Bathroom 146 sq/m living space 36 sq/m Rear yard

1571 sp /ft

387 sq /ft

BER: Exempt, Protected property

Market square Castleblayney Co. Monaghan A75 XE16

**Directions**: Castleblayney town A75XE16 for Sat Nav close to Lough Muckno Park —viewing by appointment with John Beattie.

### **KEY FEATURES**

- Period Property
- Unique Style and Character
- Front parking
- Rear Yard 387Sq/ft
- accommodation 1571 sq/ft
- Highly sought after location
- Close to all town amenities
- Beautiful fan tail windows
- 2 fire places
- Rear Views Lough Muckno Park