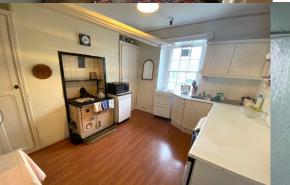

#### Accommodation

Entrance Hall: 4.8m x 1.56m

Dinning room: 3.45m x 4m

Kitchen 3.5m x 2.8m

Landings x 4: 0.95m x 1.9 m

Living room :4m x 4.9m

Bathroom 1.6m x 1.7m wc, whb , Bath , possible shower

Bedroom 1: 4.16m x 2.73m

#### **SERVICES**

Services: Mains water, electric connected, Broadband available. Open fire place in Dining room and Living room. Oil fired stove in Kitchen, Current heating is a mixture of electric storage heaters, stove and solid fuel fire places.

#### **ACCOMMODATION**

Current accommodation includes: First floor: Main Entrance , Dining Room, Kitchen

Stairs to Basement: Basement 3 rooms Rear hall back door to Yard Stairs to first floor: Large Living room, Bathroom,