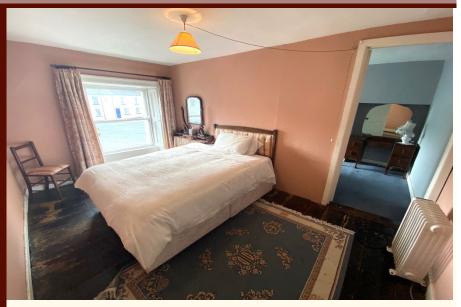

#### Accommodation

Entrance Hall: 4.8m x 1.56m

Dinning room: 3.45m x 4m

Kitchen 3.5m x 2.8m

Landings x 4: 0.95m x 1.9 m

Living room :4m x 4.9m

Bathroom 1.6m x 1.7m wc, whb , Bath , possible shower

Bedroom 1: 4.16m x 2.73m

Stairs to 2nd Floor: Main Bedroom, Adjoining 2nd bedroom, 3rd Bedroom Stairs to Attic note restricted height; 4th bedroom / attic store