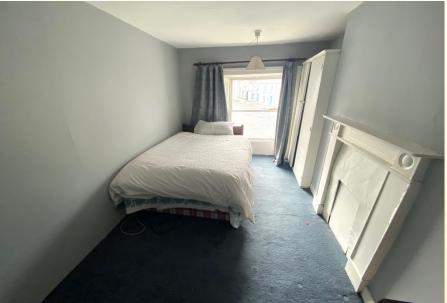

#### Accommodation

Entrance Hall: 4.8m x 1.56m

Dinning room: 3.45m x 4m

Kitchen 3.5m x 2.8m

Landings x 4: 0.95m x 1.9 m

Living room :4m x 4.9m

Bathroom 1.6m x 1.7m wc, whb , Bath , possible shower

Bedroom 1: 4.16m x 2.73m

Bedroom 2: 4.16m x 2.3m

Bedroom 3: 3.63m x 2.9m

attic dormer window: 3.6x4.8m

Basement Rm 1: 4.8m x 2.5m

Basement Rm 2: 3.9m x 2.4m

Basement Rm 3 : 2.5m x 2.93m

Rear door hall:1.15m x1.4m

Outside shed 1: 1.57m x 4.5m