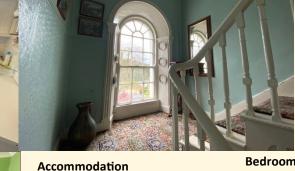

#### Accommodation

Entrance Hall: 4.8m x 1.56m

Dinning room: 3.45m x 4m

Kitchen 3.5m x 2.8m

Landings x 4: 0.95m x 1.9 m

Living room :4m x 4.9m

Bathroom 1.6m x 1.7m wc, whb , Bath , possible shower

Bedroom 1: 4.16m x 2.73m

### **KEY FEATURES**

- Period Property
- Unique Style and Character
- Front parking
- Rear Yard 387Sq/ft
- accommodation 1571 sq/ft
- Highly sought after location
- Close to all town amenities
- Beautiful fan tail windows
- 2 fire places
- Rear Views Lough Muckno Park