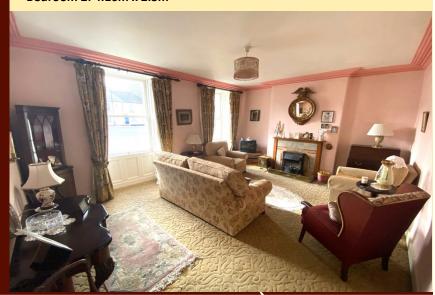

#### Accommodation

Entrance Hall: 4.8m x 1.56m

Dinning room: 3.45m x 4m

Kitchen 3.5m x 2.8m

Landings x 4: 0.95m x 1.9 m

Living room :4m x 4.9m

Bathroom 1.6m x 1.7m wc, whb , Bath , possible shower

Bedroom 1: 4.16m x 2.73m

#### **ACCOMMODATION**

Current accommodation includes: First floor: Main Entrance , Dining Room, Kitchen

Stairs to Basement: Basement 3 rooms Rear hall back door to Yard Stairs to first floor: Large Living room, Bathroom,