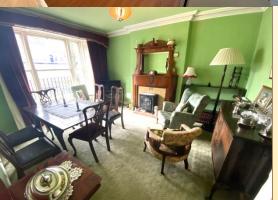

#### Accommodation

Entrance Hall: 4.8m x 1.56m

Dinning room: 3.45m x 4m

Kitchen 3.5m x 2.8m

Landings x 4: 0.95m x 1.9 m

Living room :4m x 4.9m

Bathroom 1.6m x 1.7m wc, whb , Bath , possible shower

Bedroom 1: 4.16m x 2.73m

#### **SERVICES**

Services: Mains water, electric connected, Broadband available. Open fire place in Dining room and Living room. Oil fired stove in Kitchen, Current heating is a mixture of electric storage heaters, stove and solid fuel fire places.