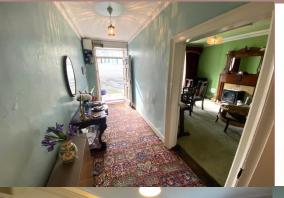

#### Accommodation

Entrance Hall: 4.8m x 1.56m

Dinning room: 3.45m x 4m

Kitchen 3.5m x 2.8m

Landings x 4: 0.95m x 1.9 m

Living room :4m x 4.9m

Bathroom 1.6m x 1.7m wc, whb , Bath , possible shower

Bedroom 1: 4.16m x 2.73m

#### **ACCOMMODATION**

Current accommodation includes: First floor: Main Entrance , Dining Room, Kitchen

Stairs to Basement: Basement 3 rooms Rear hall back door to Yard Stairs to first floor: Large Living room, Bathroom,