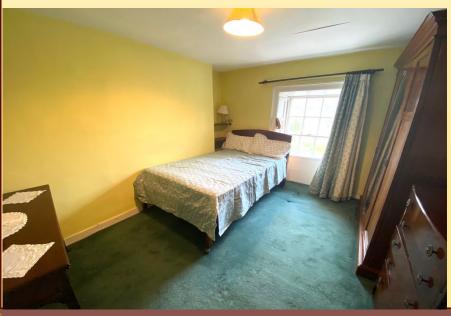

#### Accommodation

Entrance Hall: 4.8m x 1.56m

Dinning room: 3.45m x 4m

Kitchen 3.5m x 2.8m

Landings x 4: 0.95m x 1.9 m

Living room :4m x 4.9m

Bathroom 1.6m x 1.7m wc, whb , Bath , possible shower

Bedroom 1: 4.16m x 2.73m

Bedroom 2: 4.16m x 2.3m

Bedroom 3: 3.63m x 2.9m

attic dormer window: 3.6x4.8m

Basement Rm 1: 4.8m x 2.5m

Basement Rm 2: 3.9m x 2.4m

Basement Rm 3 : 2.5m x 2.93m

Rear door hall:1.15m x1.4m

Outside shed 1: 1.57m x 4.5m