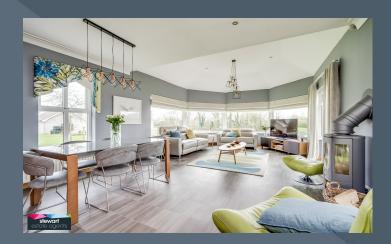

#### Description

A classical country residence wonderfully positioned on a stunning mature site just off the Lough Road and approached by a private, leafy lane way. The property has a practical interior layout that will easily appeal for modern living, having a bright open plan kitchen with dining area and family room with contemporary style stove as well as four double bedrooms, master bedroom with an Ensuite shower room and a separate study ideal for those who work at home.

The beautiful presentation together with the quality finishes creates an fantastic feeling of elegance whilst remaining welcoming and homely for a high speed lifestyle. Ballinderry remains a popular choice for many discerning purchasers, for its maturity and rural beauty as well as for the commuter links to other provincial towns and cities.

#### Features

- Impressive country residence enjoying a mature leafy setting
- Four spacious bedrooms, master bedroom with ensuite shower room
- Separate study on the first floor
- Attractive entrance hallway with spindled staircase to the first floor
- Downstairs cloakroom with WC and wash hand basin
- Drawing room with attractive fireplace
- Family room with feature fireplace and double doors to the dining room
- Spacious open plan kitchen with dining and living area, having a contemporary style kitchen with fitted units and a feature contemporary style cast iron stove
- Separate utility room with fitted units
- Spacious bathroom with white suite including a free standing bath and a separate shower cubicle
- Detached garage presently used as a games room and storage room
- PVC double glazed windows
- Generous site with gardens laid out extensively in lawns with a private leafy laneway. Shared entrance at Lough Road
- Fibre broadband