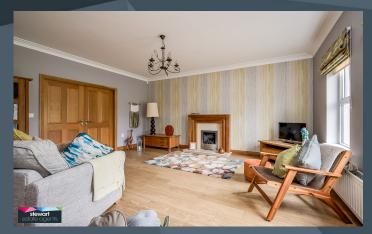

#### Features

- Impressive country residence enjoying a mature leafy setting
- Four spacious bedrooms, master bedroom with ensuite shower room
- Separate study on the first floor
- Attractive entrance hallway with spindled staircase to the first floor
- Downstairs cloakroom with WC and wash hand basin
- Drawing room with attractive fireplace
- Family room with feature fireplace and double doors to the dining room
- Spacious open plan kitchen with dining and living area, having a contemporary style kitchen with fitted units and a feature contemporary style cast iron stove
- Separate utility room with fitted units
- Spacious bathroom with white suite including a free standing bath and a separate shower cubicle
- Detached garage presently used as a games room and storage room
- PVC double glazed windows
- Generous site with gardens laid out extensively in lawns with a private leafy laneway. Shared entrance at Lough Road
- Fibre broadband