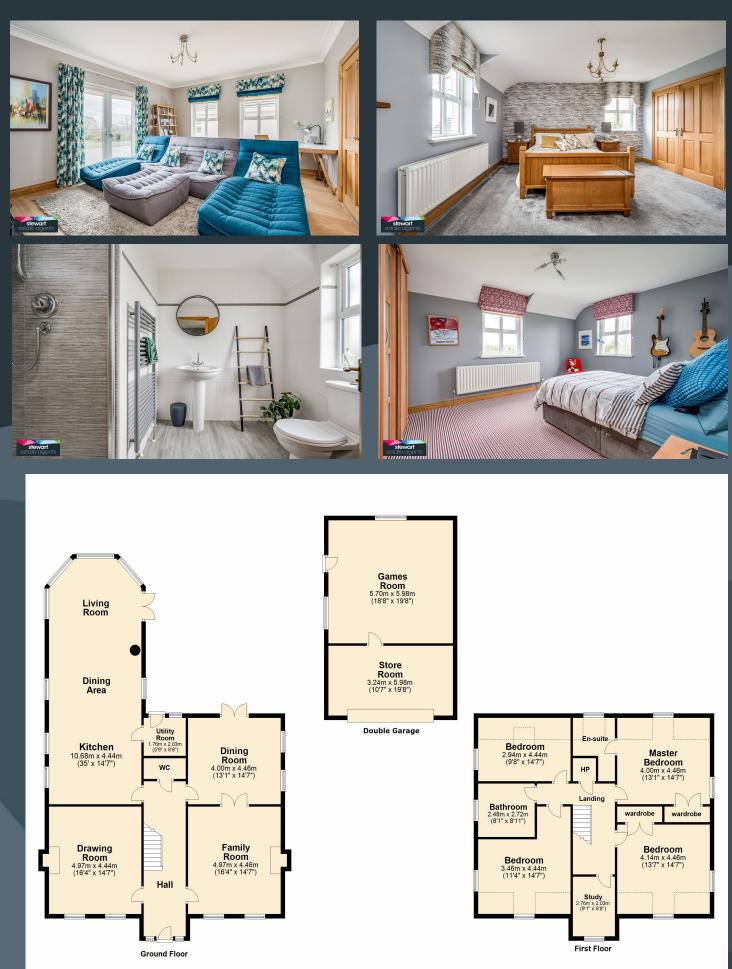

#### Description

A classical country residence wonderfully positioned on a stunning mature site just off the Lough Road and approached by a private, leafy lane way. The property has a practical interior layout that will easily appeal for modern living, having a bright open plan kitchen with dining area and family room with contemporary style stove as well as four double bedrooms, master bedroom with an Ensuite shower room and a separate study ideal for those who work at home.

#### Features

- Impressive country residence enjoying a mature leafy setting
- Four spacious bedrooms, master bedroom with ensuite shower room
- Separate study on the first floor
- Attractive entrance hallway with spindled staircase to the first floor
- Downstairs cloakroom with WC and wash hand basin
- Drawing room with attractive fireplace
- Family room with feature fireplace and double doors to the dining room
- Spacious open plan kitchen with dining and living area, having a contemporary style kitchen with fitted units and a feature contemporary style cast iron stove
- Separate utility room with fitted units
- Spacious bathroom with white suite including a free standing bath and a separate shower cubicle
- Detached garage presently used as a games room and storage room
- PVC double glazed windows
- Generous site with gardens laid out extensively in lawns with a private leafy laneway. Shared entrance at Lough Road
- Fibre broadband