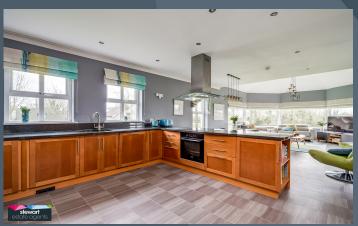

#### Description

A classical country residence wonderfully positioned on a stunning mature site just off the Lough Road and approached by a private, leafy lane way. The property has a practical interior layout that will easily appeal for modern living, having a bright open plan kitchen with dining area and family room with contemporary style stove as well as four double bedrooms, master bedroom with an Ensuite shower room and a separate study ideal for those who work at home.

#### Features

- Impressive country residence enjoying a mature leafy setting
- Four spacious bedrooms, master bedroom with ensuite shower room
- Separate study on the first floor
- Attractive entrance hallway with spindled staircase to the first floor
- Downstairs cloakroom with WC and wash hand basin
- Drawing room with attractive fireplace
- Family room with feature fireplace and double doors to the dining room
- Spacious open plan kitchen with dining and living area, having a contemporary style kitchen with fitted units and a feature contemporary style cast iron stove
- Separate utility room with fitted units
- Spacious bathroom with white suite including a free standing bath and a separate shower cubicle
- Detached garage presently used as a games room and storage room
- PVC double glazed windows
- Generous site with gardens laid out extensively in lawns with a private leafy laneway. Shared entrance at Lough Road
- Fibre broadband