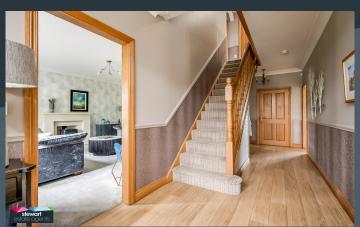

#### Features

- Impressive country residence enjoying a mature leafy setting
- Four spacious bedrooms, master bedroom with ensuite shower room
- Separate study on the first floor
- Attractive entrance hallway with spindled staircase to the first floor
- Downstairs cloakroom with WC and wash hand basin
- Drawing room with attractive fireplace
- Family room with feature fireplace and double doors to the dining room
- Spacious open plan kitchen with dining and living area, having a contemporary style kitchen with fitted units and a feature contemporary style cast iron stove
- Separate utility room with fitted units
- Spacious bathroom with white suite including a free standing bath and a separate shower cubicle
- Detached garage presently used as a games room and storage room
- PVC double glazed windows
- Generous site with gardens laid out extensively in lawns with a private leafy laneway. Shared entrance at Lough Road
- Fibre broadband