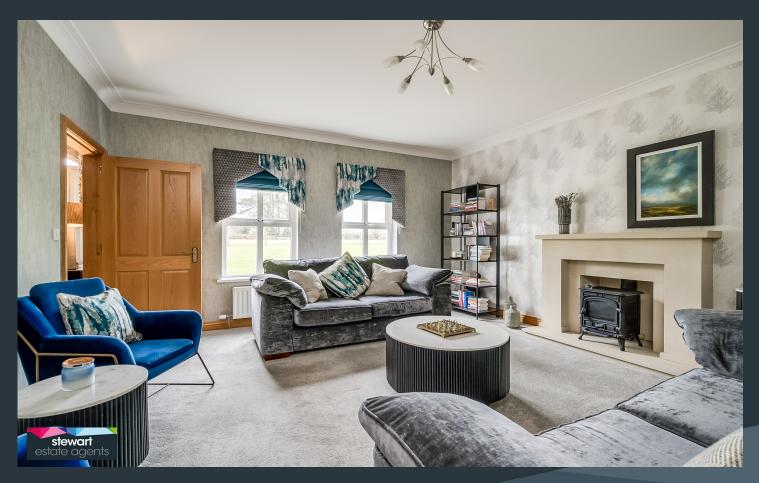

#### Features

- Impressive country residence enjoying a mature leafy setting
- Four spacious bedrooms, master bedroom with ensuite shower room
- Separate study on the first floor
- Attractive entrance hallway with spindled staircase to the first floor
- Downstairs cloakroom with WC and wash hand basin
- Drawing room with attractive fireplace
- Family room with feature fireplace and double doors to the dining room
- Spacious open plan kitchen with dining and living area, having a contemporary style kitchen with fitted units and a feature contemporary style cast iron stove
- Separate utility room with fitted units
- Spacious bathroom with white suite including a free standing bath and a separate shower cubicle
- Detached garage presently used as a games room and storage room
- PVC double glazed windows
- Generous site with gardens laid out extensively in lawns with a private leafy laneway. Shared entrance at Lough Road
- Fibre broadband