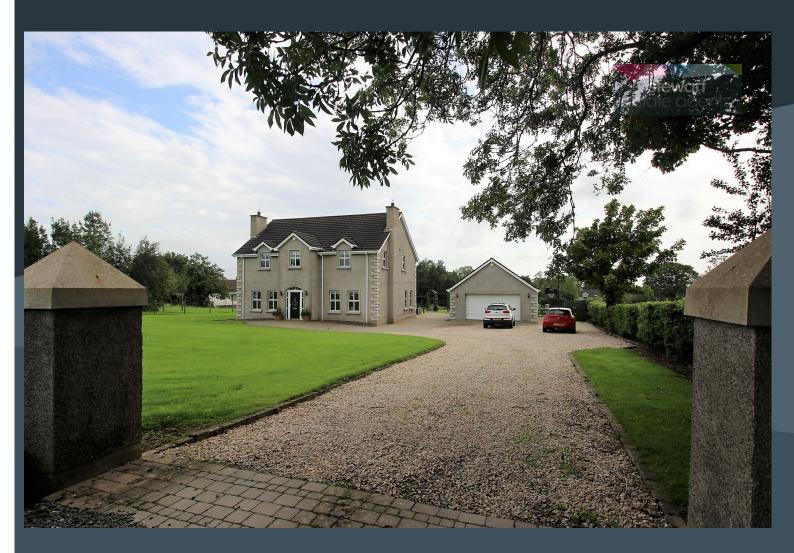

#### Description

A classical country residence wonderfully positioned on a stunning mature site just off the Lough Road and approached by a private, leafy lane way. The property has a practical interior layout that will easily appeal for modern living, having a bright open plan kitchen with dining area and family room with contemporary style stove as well as four double bedrooms, master bedroom with an Ensuite shower room and a separate study ideal for those who work at home.

The beautiful presentation together with the quality finishes creates an fantastic feeling of elegance whilst remaining welcoming and homely for a high speed lifestyle. Ballinderry remains a popular choice for many discerning purchasers, for its maturity and rural beauty as well as for the commuter links to other provincial towns and cities.

#### Features

- Impressive country residence enjoying a mature leafy setting
- Four spacious bedrooms, master bedroom with ensuite shower room
- Separate study on the first floor
- Attractive entrance hallway with spindled staircase to the first floor
- Downstairs cloakroom with WC and wash hand basin
- Drawing room with attractive fireplace
- Family room with feature fireplace and double doors to the dining room
- Spacious open plan kitchen with dining and living area, having a contemporary style kitchen with fitted units and a feature contemporary style cast iron stove
- Separate utility room with fitted units
- Spacious bathroom with white suite including a free standing bath and a separate shower cubicle
- Detached garage presently used as a games room and storage room
- PVC double glazed windows
- Generous site with gardens laid out extensively in lawns with a private leafy laneway. Shared entrance at Lough Road
- Fibre broadband