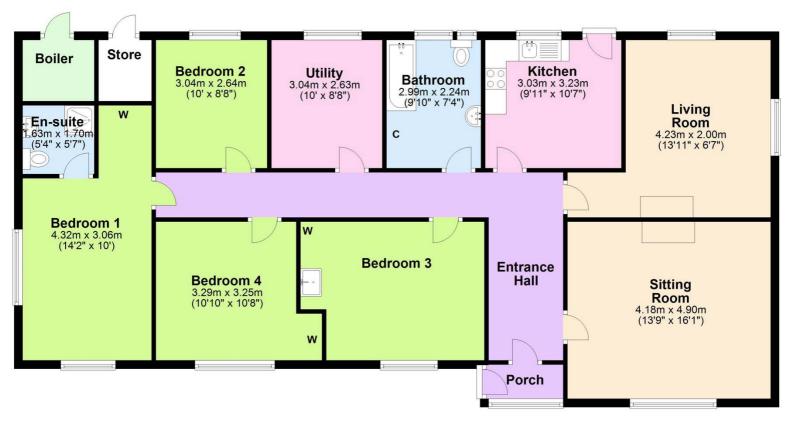

#### | Location

This property is convenient to Annacotty Business Park, Annacotty village, Murroe, Castletroy and only 15 minutes from Limerick City with easy access to the M7 road network. The National Technological Park is just minutes by car, while the area is in close proximity to a number of primary and secondary schools.

#### Directions

The property is a short distance from Annacotty, fronting onto the R506 and 5km from Murroe village. Eircode: V94 F2YE

Price

€299,000