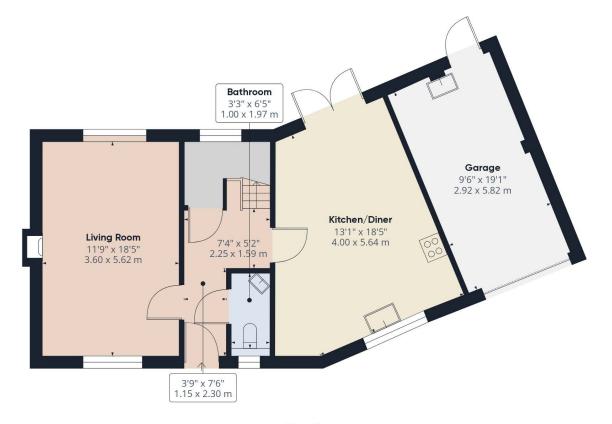

As you enter the house, you will be greeted by a spacious hallway which includes a convenient downstairs W/C and ample storage cupboard - the perfect place for your essentials and outerwear. The expansive lounge invites you to relax and unwind in the ultimate cosy haven, providing plenty of space for your favourite furnishings and spending quality time with loved ones. The large kitchen and dining area offers a fantastic space for family meals and entertaining, with double doors leading to the rear garden allowing natural light to flood the room, creating a bright and inviting atmosphere. Upstairs, discover four generously sized bedrooms, including a luxurious master bedroom complete with a private ensuite for added comfort and convenience. The family bathroom ensures practicality for the whole household.

The external features of this magnificent property are equally impressive. Private parking and a large single garage provide ample space for vehicles and storage. The private tiered rear garden is a tranquil oasis to enjoy outdoor living, with a patio space for outdoor dining and side access for convenience - perfect for creating cherished memories with family and friends on sunny days.

### 01208 814055

for more information or to arrange an accompanied viewing on this property.

Scan here for our Virtual Tour:

Floor 0

Floor 1