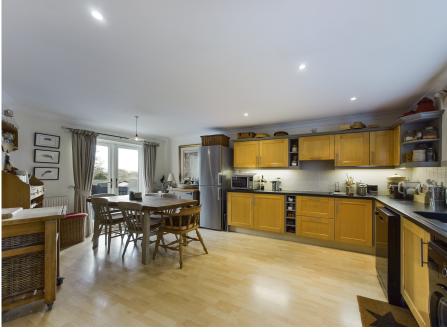

As you enter the house, you will be greeted by a spacious hallway which includes a convenient downstairs W/C and ample storage cupboard - the perfect place for your essentials and outerwear. The expansive lounge invites you to relax and unwind in the ultimate cosy haven, providing plenty of space for your favourite furnishings and spending quality time with loved ones. The large kitchen and dining area offers a fantastic space for family meals and entertaining, with double doors leading to the rear garden allowing natural light to flood the room, creating a bright and inviting atmosphere. Upstairs, discover four generously sized bedrooms, including a luxurious master bedroom complete with a private ensuite for added comfort and convenience. The family bathroom ensures practicality for the whole household.