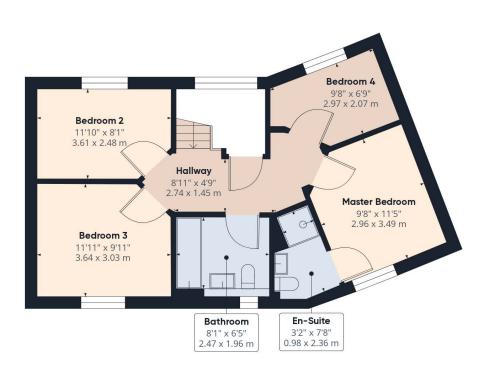

As you enter the house, you will be greeted by a spacious hallway which includes a convenient downstairs W/C and ample storage cupboard - the perfect place for your essentials and outerwear. The expansive lounge invites you to relax and unwind in the ultimate cosy haven, providing plenty of space for your favourite furnishings and spending quality time with loved ones. The large kitchen and dining area offers a fantastic space for family meals and entertaining, with double doors leading to the rear garden allowing natural light to flood the room, creating a bright and inviting atmosphere. Upstairs, discover four generously sized bedrooms, including a luxurious master bedroom complete with a private ensuite for added comfort and convenience. The family bathroom ensures practicality for the whole household.

### 01208 814055

for more information or to arrange an accompanied viewing on this property.

Scan here for our Virtual Tour:

Floor 0

Floor 1