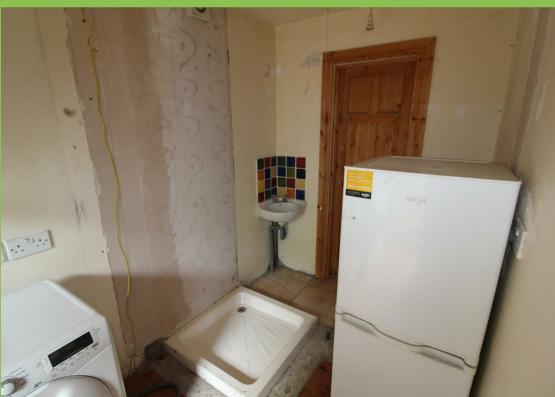

### **Utility Room**

Plumbed for washing machine and recess for tumble dryer. Back door.