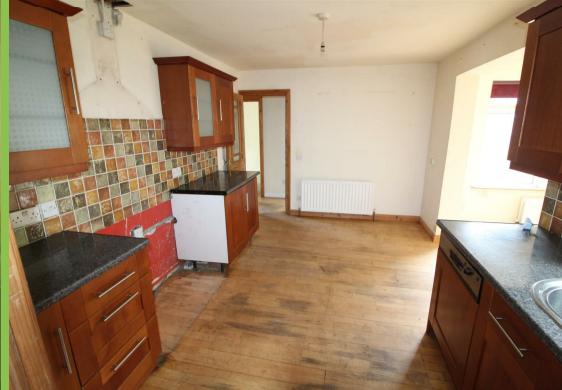

# Kitchen/Dining/Sun Room 22'01 x 13'06

High and low level units with stainless steel sink unit. Wooden flooring. Door to

### **Utility Room**

Plumbed for washing machine and recess for tumble dryer. Back door.