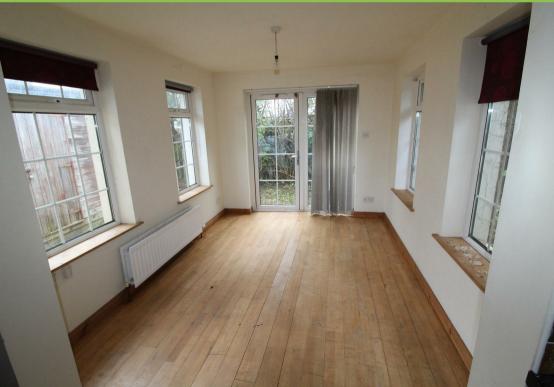

# Kitchen/Dining/Sun Room 22'01 x 13'06

High and low level units with stainless steel sink unit. Wooden flooring. Door to