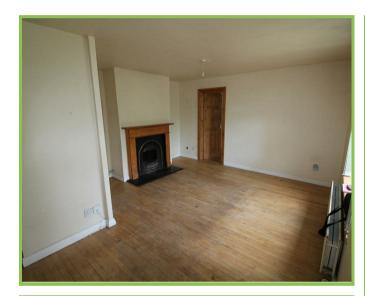

20 De Courcey Way, Dundrum, BT33 0NZ Price £99,950

### 20 De Courcey Way, Dundrum, BT33 0NZ

PUBLIC NOTICE

20 De Courcey Way, Dundrum, BT33 ONZ

We are acting in the sale of the above property and have received an offer of £120,000

Any interested parties must submit any higher offers in writing to the selling agent before an exchange of contracts takes place EPC Rating: 46







#### **Entrance Porch**

Tiled floor.

### Lounge 16'08 x 13'07 at widest

Wooden flooring. Fireplace. Door to:

### Bedroom One 11'04 x 8'02

Front facing. Wooden flooring.

### Bedroom Two 10'10 x 10'10

Front facing. Wooden flooring.

# Bedroom Three 12'06 x 10'01

Rear facing.

#### **Bathroom**

Panelled bath, low flush w.c. towel radiator. Tiled floor.

# Kitchen/Dining/Sun Room 22'01 x 13'06

High and low level units with stainless steel sink unit. Wooden flooring. Door to

### **Utility Room**

Plumbed for washing machine and recess for tumble dryer. Back door.

### Outside

Gardens in lawn to the front with mature shrubs and trees, enclosed rear garden in lawn.





















Please note we have not tested the services or systems in this property. Purchasers should mak