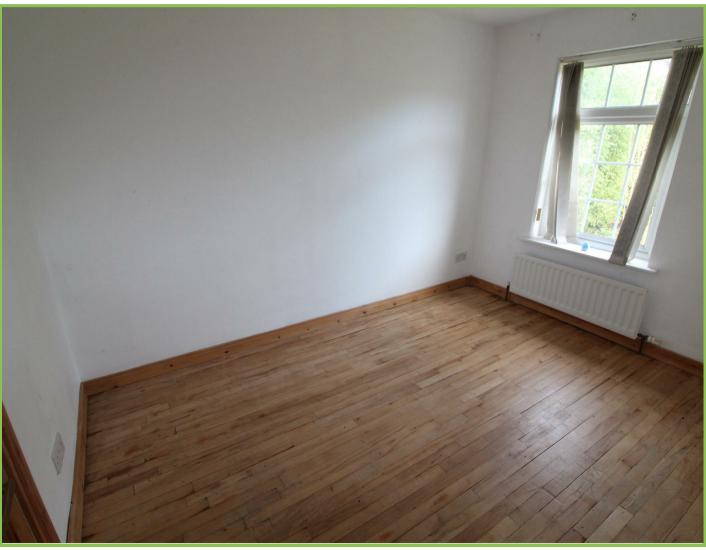

### Bedroom One 11'04 x 8'02

Front facing. Wooden flooring.

### Bedroom Two 10'10 x 10'10

Front facing. Wooden flooring.