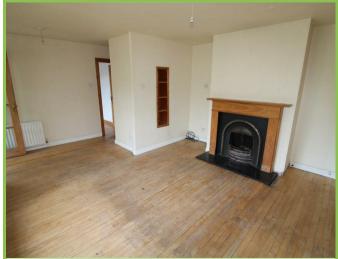

20 De Courcey Way, Dundrum, BT33 0NZ Price £99,950

### 20 De Courcey Way, Dundrum, BT33 0NZ

PUBLIC NOTICE

20 De Courcey Way, Dundrum, BT33 ONZ

We are acting in the sale of the above property and have received an offer of £120,000

Any interested parties must submit any higher offers in writing to the selling agent before an exchange of contracts takes place EPC Rating: 46







#### **Entrance Porch**

Tiled floor.

### Lounge 16'08 x 13'07 at widest

Wooden flooring. Fireplace. Door to:

### Bedroom One 11'04 x 8'02

Front facing. Wooden flooring.

### Bedroom Two 10'10 x 10'10

Front facing. Wooden flooring.

# Bedroom Three 12'06 x 10'01

Rear facing.

#### **Bathroom**

Panelled bath, low flush w.c. towel radiator. Tiled floor.

# Kitchen/Dining/Sun Room 22'01 x 13'06

High and low level units with stainless steel sink unit. Wooden flooring. Door to

### **Utility Room**

Plumbed for washing machine and recess for tumble dryer. Back door.

### Outside

Gardens in lawn to the front with mature shrubs and trees, enclosed rear garden in lawn.





















Please note we have not tested the services or systems in this property. Purchasers should make/