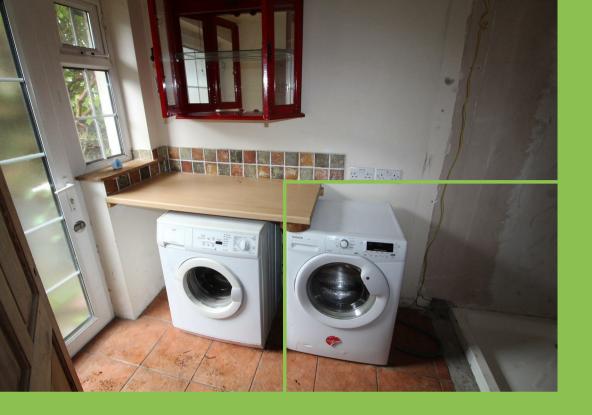

### **Utility Room**

Plumbed for washing machine and recess for tumble dryer. Back door.