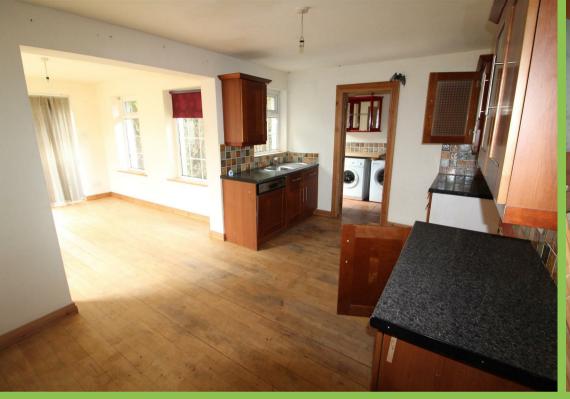

# Kitchen/Dining/Sun Room 22'01 x 13'06

High and low level units with stainless steel sink unit. Wooden flooring. Door to

### **Utility Room**

Plumbed for washing machine and recess for tumble dryer. Back door.