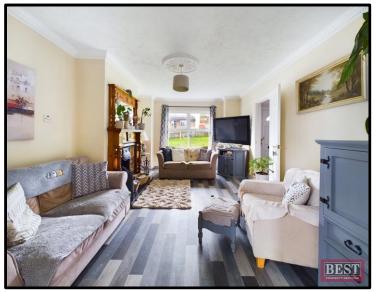

On entering the property, you will find a spacious hallway, the reception room to the front of the property has an open fireplace and double doors linking it to the kitchen/dining area. The kitchen to the rear of the home has a range of upper and lower units and plenty of space for a large dining table. There are three bedrooms and the family bathroom has a three piece suite.