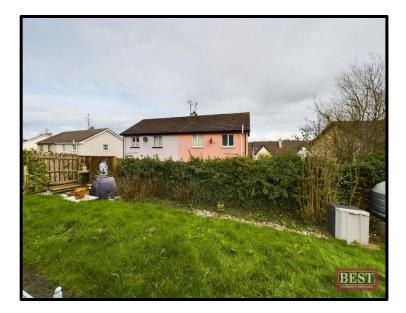

Outside to the front of the house is a large front lawn along with a driveway big enough for two cars. To the rear the garden is laid in lawn with timber fencing to boundaries and there is a timber shed.