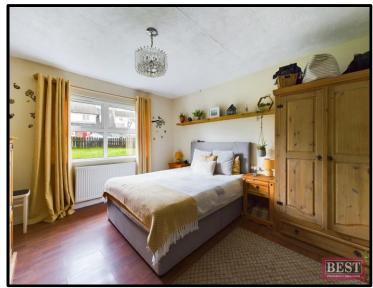

On entering the property, you will find a spacious hallway, the reception room to the front of the property has an open fireplace and double doors linking it to the kitchen/dining area. The kitchen to the rear of the home has a range of upper and lower units and plenty of space for a large dining table. There are three bedrooms and the family bathroom has a three piece suite.