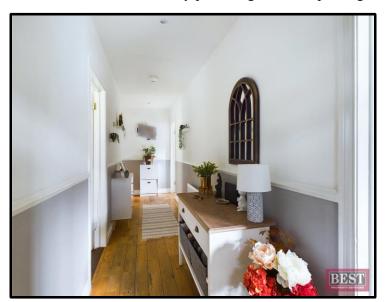

On entering the property, you will find a spacious hallway, the reception room to the front of the property has an open fireplace and double doors linking it to the kitchen/dining area. The kitchen to the rear of the home has a range of upper and lower units and plenty of space for a large dining table. There are three bedrooms and the family bathroom has a three piece suite.