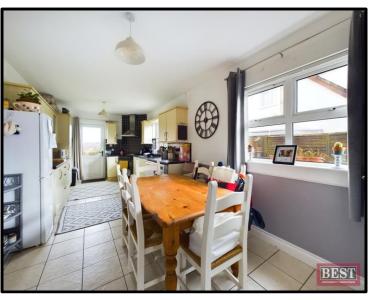

On entering the property, you will find a spacious hallway, the reception room to the front of the property has an open fireplace and double doors linking it to the kitchen/dining area. The kitchen to the rear of the home has a range of upper and lower units and plenty of space for a large dining table. There are three bedrooms and the family bathroom has a three piece suite.