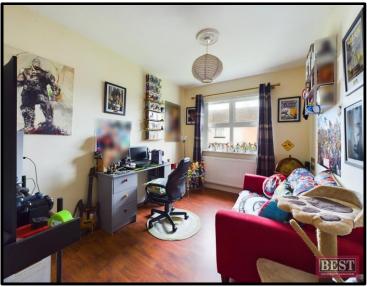

On entering the property, you will find a spacious hallway, the reception room to the front of the property has an open fireplace and double doors linking it to the kitchen/dining area. The kitchen to the rear of the home has a range of upper and lower units and plenty of space for a large dining table. There are three bedrooms and the family bathroom has a three piece suite.