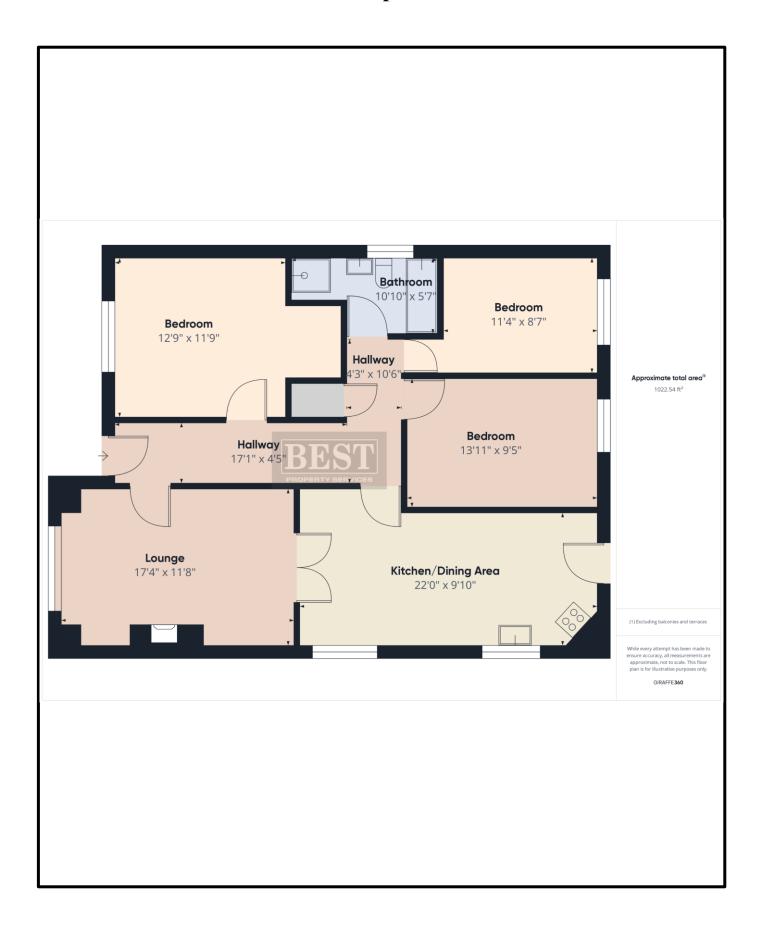

f the home has a range of upper and lower units and plenty of space for a large dining table. There are three bedrooms and the family bathroom has a three piece suite.

Outside to the front of the house is a large front lawn along with a driveway big enough for two cars. To the rear the garden is laid in lawn with timber fencing to boundaries and there is a timber shed.

The property is within the catchment area for local primary and secondary schools and is only minutes from the City Centre and the A1.

- Entrance Hall, Lounge, Kitchen/Dining Area, Three Bedrooms, Family Bathroom.
- Oil Fired Central Heating. Pvc Double Glazing.
- Gardens laid in lawn to the front and rear with timber fencing to boundaries.
- Tarmac driveway providing off street parking.





















# Floorplan





#### Viewina:

By appointment only

Our Office is Open 6 days a week Monday, Wednesday & Thursday 9am - 5.30pm Tuesday 9am - 7.30pm Friday 9am - 5pm Saturday 9.30am - 12pm

### **Customer Due Diligence**

As a business carrying out estate agency work we are required to verify the identity of both the vendor and the purchaser as outlined in the following:

The Money Laundering, Terrorist Financing and Transfer of Funds (Information on the Payer) Regulations 2017 - http://www.legislation.gov.uk/uksi/2017/692/made

Any information and documentation provided by you will be held for a period of five years from when you cease to have a contractual relationship with Best Property Services Ltd. The information will be held in accordance with General Data Protection Regulation (GDPR) on our cli