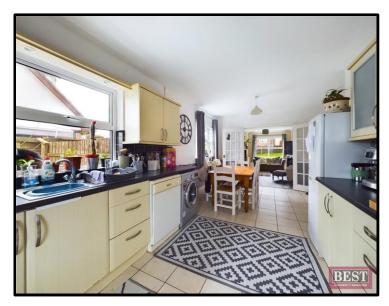

On entering the property, you will find a spacious hallway, the reception room to the front of the property has an open fireplace and double doors linking it to the kitchen/dining area. The kitchen to the rear of the home has a range of upper and lower units and plenty of space for a large dining table. There are three bedrooms and the family bathroom has a three piece suite.