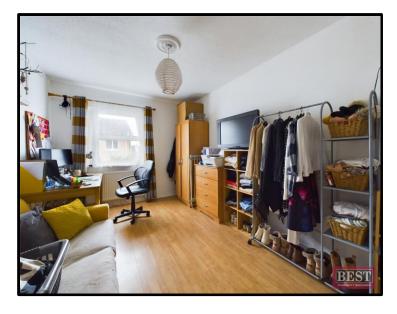

On entering the property, you will find a spacious hallway, the reception room to the front of the property has an open fireplace and double doors linking it to the kitchen/dining area. The kitchen to the rear of the home has a range of upper and lower units and plenty of space for a large dining table. There are three bedrooms and the family bathroom has a three piece suite.