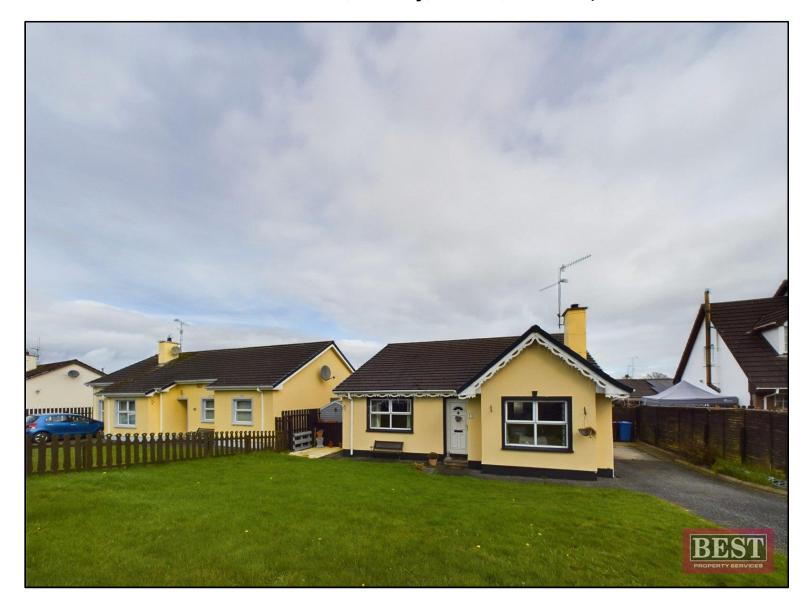

## 71 Ardfreelin, Newry, Down, BT34 1JG

Offers Over £195,000

This is the perfect opportunity to purchase a three bedroom detached bungalow in the popular and family friendly Ardfreelin development located just off the Rathfriland Road in Newry.

Outside to the front of the house is a large front lawn along with a driveway big enough for two cars. To the rear the garden is laid in lawn with timber fencing to boundaries and there is a timber shed.

The property is within the catchment area for local primary and secondary schools and is only minutes from the City Centre and the A1.

- Entrance Hall, Lounge, Kitchen/Dining Area, Three Bedrooms, Family Bathroom.
- Oil Fired Central Heating. Pvc Double Glazing.
- Gardens laid in lawn to the front and rear with timber fencing to boundaries.
- Tarmac driveway providing off street parking.