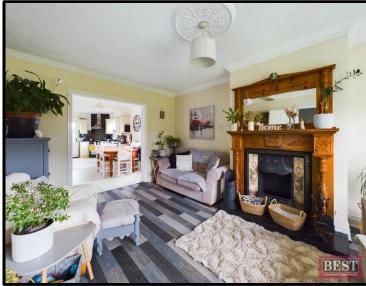

On entering the property, you will find a spacious hallway, the reception room to the front of the property has an open fireplace and double doors linking it to the kitchen/dining area. The kitchen to the rear of the home has a range of upper and lower units and plenty of space for a large dining table. There are three bedrooms and the family bathroom has a three piece suite.