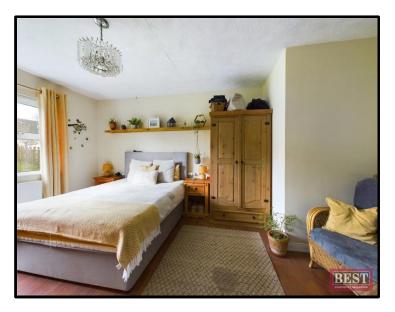

On entering the property, you will find a spacious hallway, the reception room to the front of the property has an open fireplace and double doors linking it to the kitchen/dining area. The kitchen to the rear of the home has a range of upper and lower units and plenty of space for a large dining table. There are three bedrooms and the family bathroom has a three piece suite.