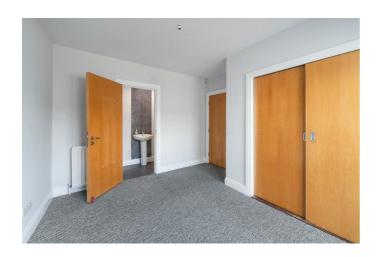

# BEDROOM ONE 11'9" x 10'9" (3.6 x 3.3)

Access to balcony. Built in wardrobe.

**ENSUITE** 

White suite comprising low flush W.C, pedestal wash hand basin and shower cubicle.

# BEDROOM TWO 11'9" x 9'2" (3.6 x 2.8)

Built in wardrobe.