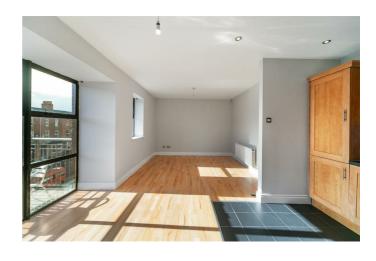

# KITCHEN / LIVING / DINING 22'7" x 15'8" (6.9 x 4.8)

Comprising range of high and low level units, integrated appliances to include oven, hob and extractor fan, fridge / freezer, dishwasher and washing machine. Ceramic tiled floor, part tiled walls. Solid wood floor to living area. Access to balcony.