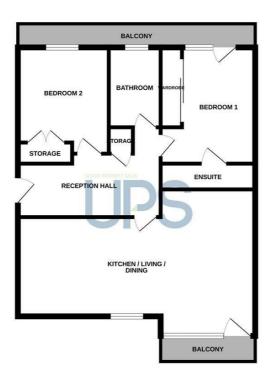

### **BATHROOM**

White suite comprising bath with shower attachment, low flush W.C, pedestal wash hand basin, ceramic tiled floor & part tiled walls.

Whilst every attempt has been made to ensure the accuracy of the floorplan contained here, measurements of doors, windows, rooms and any other items are approximate and no responsibility is taken for any error, omission or miss-instellener. This plan is for illustrative purposes only and should be used as such by any prospective purchaser. The services, systems and appliances shown have not been tested and no guarantee as to their operations of the properties of the prope