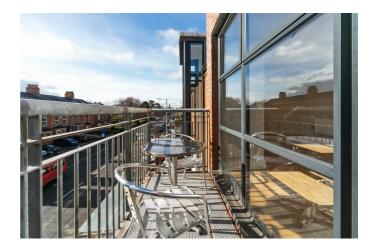

# Price Guide £180.000

Located on the Lisburn Road, this spacious two bedroom apartment offers convenience and excellent accommodation for a range of potential purchasers. On the second floor, the apartment is spacious and comprises open plan kitchen / living / dining room with access to a good sized balcony. There are two double bedrooms, both with built in wardrobes and master with en-suite & balcony. There is also a white bathroom suite and storage off hallway. Gas fired central heating & PVC double glazing are further benefits.

# BEDROOM ONE 11'9" x 10'9" (3.6 x 3.3)

Access to balcony. Built in wardrobe.

**ENSUITE** 

White suite comprising low flush W.C, pedestal wash hand basin and shower cubicle.