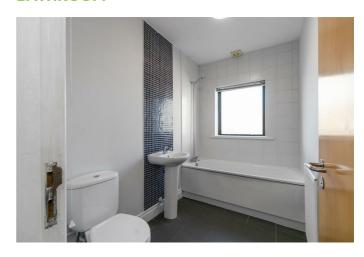

### **BATHROOM**

White suite comprising bath with shower attachment, low flush W.C, pedestal wash hand basin, ceramic tiled floor & part tiled walls.

Whilst every attempt has been made to ensure the accuracy of the floorplan contained here, measurements of doors, windows, rooms and any other items are approximate and no responsibility is taken for any error, omission or miss-instellener. This plan is for illustrative purposes only and should be used as such by any prospective purchaser. The services, systems and appliances shown have not been tested and no guarantee as to their operations of the properties of the prope