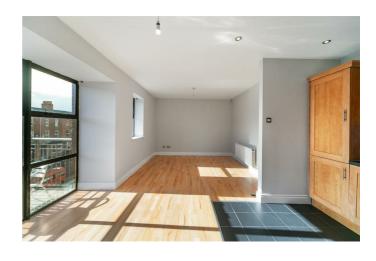

# BEDROOM ONE 11'9" x 10'9" (3.6 x 3.3)

Access to balcony. Built in wardrobe.

**ENSUITE** 

White suite comprising low flush W.C, pedestal wash hand basin and shower cubicle.

# BEDROOM TWO 11'9" x 9'2" (3.6 x 2.8)

Built in wardrobe.