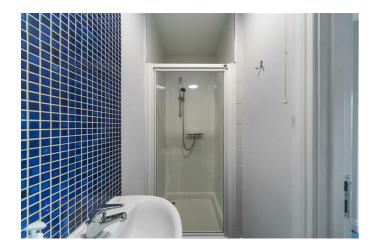

# BEDROOM ONE 11'9" x 10'9" (3.6 x 3.3)

Access to balcony. Built in wardrobe.

**ENSUITE** 

White suite comprising low flush W.C, pedestal wash hand basin and shower cubicle.