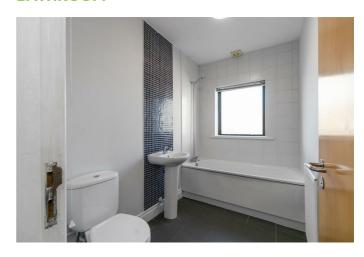

### **BATHROOM**

White suite comprising bath with shower attachment, low flush W.C, pedestal wash hand basin, ceramic tiled floor & part tiled walls.

Whilst every attempt has been made to ensure the accuracy of the floorplan contained here, measurements of abores, windows, poons and any other items are approximate and no responsibility is taken for any error, omission or mini-statement. This joins in for illustratine purposes only and should be used as such by any prospective purchaser. The services, systems and appliances shown have not been tested and no guarantee as to their operations of the properties of the prope