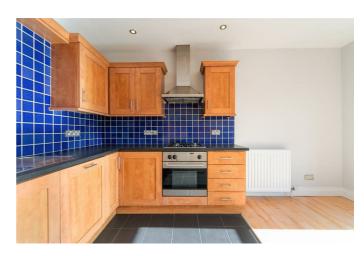

# KITCHEN / LIVING / DINING 22'7" x 15'8" (6.9 x 4.8)

Comprising range of high and low level units, integrated appliances to include oven, hob and extractor fan, fridge / freezer, dishwasher and washing machine. Ceramic tiled floor, part tiled walls. Solid wood floor to living area. Access to balcony.