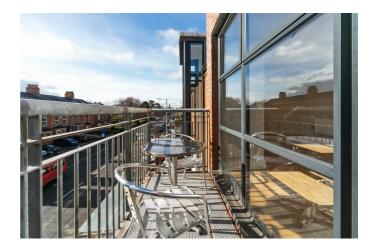

# Price Guide £180.000

Located on the Lisburn Road, this spacious two bedroom apartment offers convenience and excellent accommodation for a range of potential purchasers. On the second floor, the apartment is spacious and comprises open plan kitchen / living / dining room with access to a good sized balcony. There are two double bedrooms, both with built in wardrobes and master with en-suite & balcony. There is also a white bathroom suite and storage off hallway. Gas fired central heating & PVC double glazing are further benefits. Likely to appeal to a range of buyers such as first time buyers, investors or those looking a convenient base, we encourage early viewing.

# KITCHEN / LIVING / DINING 22'7" x 15'8" (6.9 x 4.8)

Comprising range of high and low level units, integrated appliances to include oven, hob and extractor fan, fridge / freezer, dishwasher and washing machine. Ceramic tiled floor, part tiled walls. Solid wood floor to living area. Access to balcony.

# BEDROOM ONE 11'9" x 10'9" (3.6 x 3.3)

Access to balcony. Built in wardrobe.

**ENSUITE** 

White suite comprising low flush W.C, pedestal wash hand basin and shower cubicle.