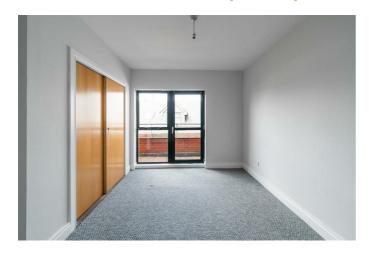

# BEDROOM ONE 11'9" x 10'9" (3.6 x 3.3)

Access to balcony. Built in wardrobe.

**ENSUITE** 

White suite comprising low flush W.C, pedestal wash hand basin and shower cubicle.

# BEDROOM TWO 11'9" x 9'2" (3.6 x 2.8)

Built in wardrobe.