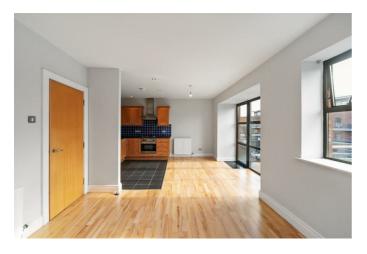

# KITCHEN / LIVING / DINING 22'7" x 15'8" (6.9 x 4.8)

Comprising range of high and low level units, integrated appliances to include oven, hob and extractor fan, fridge / freezer, dishwasher and washing machine. Ceramic tiled floor, part tiled walls. Solid wood floor to living area. Access to balcony.