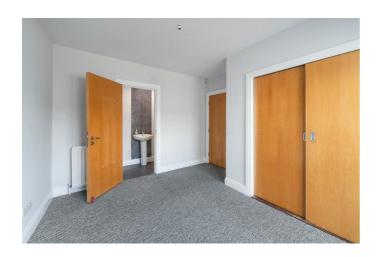

# BEDROOM ONE 11'9" x 10'9" (3.6 x 3.3)

Access to balcony. Built in wardrobe.

**ENSUITE** 

White suite comprising low flush W.C, pedestal wash hand basin and shower cubicle.

### **BATHROOM**

White suite comprising bath with shower attachment, low flush W.C, pedestal wash hand basin, ceramic tiled floor & part tiled walls.

Whilst every attempt has been made to ensure the accuracy of the floorplan contained here, measurements of abores, windows, poons and any other items are approximate and no responsibility is taken for any error, omission or mini-statement. This joins in for illustratine purposes only and should be used as such by any prospective purchaser. The services, systems and appliances shown have not been tested and no guarantee as to their operations of the properties of the prope