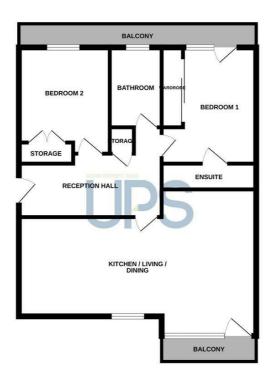

### **BATHROOM**

White suite comprising bath with shower attachment, low flush W.C, pedestal wash hand basin, ceramic tiled floor & part tiled walls.

Whilst every attempt has been made to ensure the accuracy of the floorplan contained here, measurements of abores, windows, poons and any other items are approximate and no responsibility is taken for any error, omission or mini-statement. This joins in for illustratine purposes only and should be used as such by any prospective purchaser. The services, systems and appliances shown have not been tested and no guarantee as to their operations of the properties of the prope