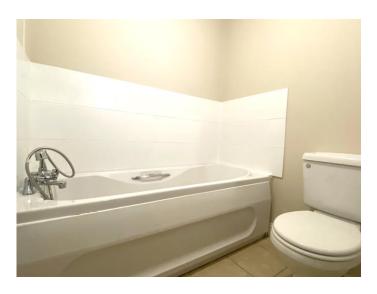

#### **BATHROOM:**

6'5" x 5'8" (1.98 x 1.74m at widest)

White panel bath with telephone head shower attachment, pedestal W.H.B with LED lighted mirror over, W.C, tiled floor & splashbacks, radiator, extractor