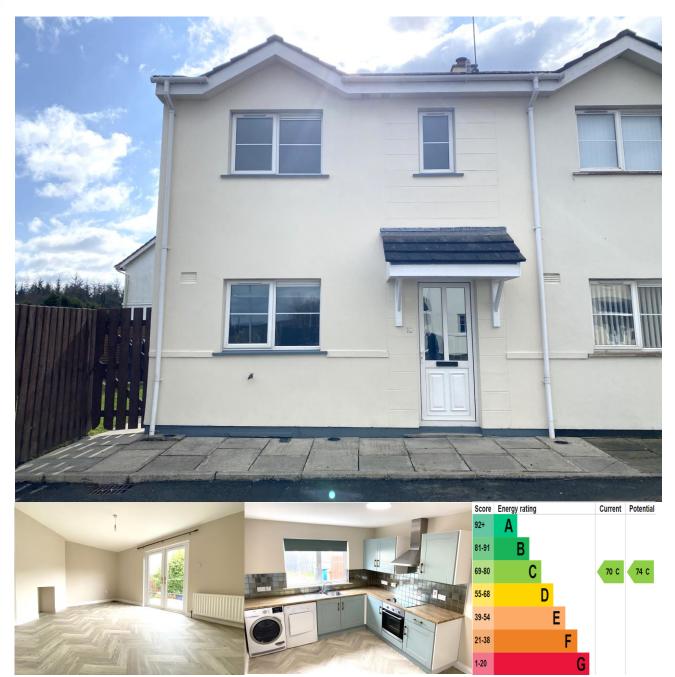

# **18 Corry Wood Park** Castlewellan, BT31 9NP

## Let's point you in the right...... **DIRECTION**

- Recently decorated 3 x Bedroom (1 x En-Suite) End Terrace House
- uPVC Windows and Oil-Fired Central Heating
- Enclosed garden and paved patio to the rear

## Offers over £134,950

### **KITCHEN / DINING:**

14'5" x 9'9" (4.41 x 2.98m at widest)

High & low level painted units with butcher block effect laminate worktop, electric hob, oven & extractor, stainless steel sink, plumbed for washing machine & dishwasher, wood-effect vinyl flooring, tiled splashback, radiator