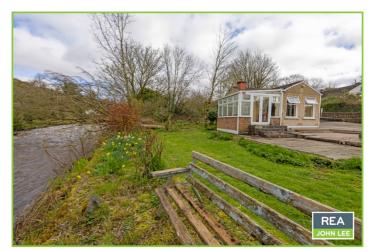

#### Location

This property is ideally situated 2.5km from Doon, 4.5km from Cappamore and 25 minutes drive from Limerick City and University. The general area is served by a number of primary and secondary schools with all amenities within easy reach. This is a rolling, rural hinterland setting along the Bilboa River.

#### Description

REA John Lee are delighted to present to the market this Unique Property consisting of a 2 Bedroom Bungalow Residence together with a 3 Bedroom Bungalow in need of renovation (grant eligible), standing on c. 0.22 ha. (c. 0.54 acres). It offers an opportunity to renovate a second home/granny flat within a mature site with excellent frontage onto the Bilboa River. The grounds are well presented with mature shrubbery and lawns accessed by a concrete driveway from the public road in a truly idyllic setting.

#### Outside

The exterior of the property is surrounded by mature hedging and trees offering a very private garden area in a peaceful setting along the Bilboa River.