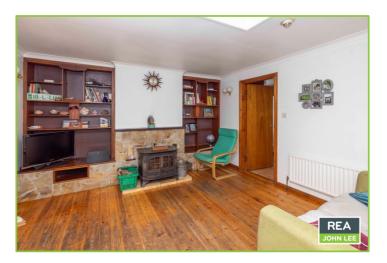

#### Accommodation consists of;

Property 1: Entrance Porch, Conservatory, Living room, Kitchen/Dining room, Utility, Bathroom, 2 Bedrooms. Built 1990. Floor area c. 89.79 sq.m. Property 2: Entrance Hall, Sitting room, Kitchen/Dining room, Bathroom, 3 Bedrooms, Garage. Built 1976. Floor area c. 95 sq.m.

#### Outside

The exterior of the property is surrounded by mature hedging and trees offering a very private garden area in a peaceful setting along the Bilboa River.