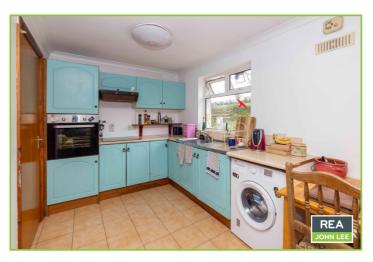

#### Accommodation consists of;

Property 1: Entrance Porch, Conservatory, Living room, Kitchen/Dining room, Utility, Bathroom, 2 Bedrooms. Built 1990. Floor area c. 89.79 sq.m. Property 2: Entrance Hall, Sitting room, Kitchen/Dining room, Bathroom, 3 Bedrooms, Garage. Built 1976. Floor area c. 95 sq.m.