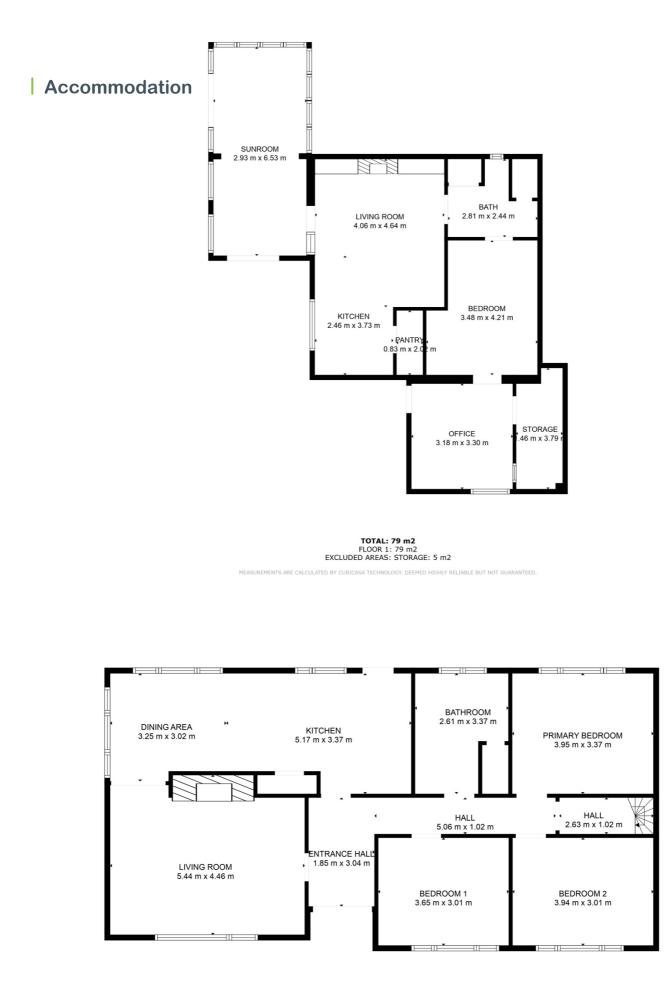

#### Accommodation consists of;

Property 1: Entrance Porch, Conservatory, Living room, Kitchen/Dining room, Utility, Bathroom, 2 Bedrooms. Built 1990. Floor area c. 89.79 sq.m. Property 2: Entrance Hall, Sitting room, Kitchen/Dining room, Bathroom, 3 Bedrooms, Garage. Built 1976. Floor area c. 95 sq.m.

### Call 061 378 121

TOTAL: 95 m2 FLOOR 1: 95 m2 EXCLUDED AREAS: BEDROOM 1: 11 m2, HALL: 5 m2