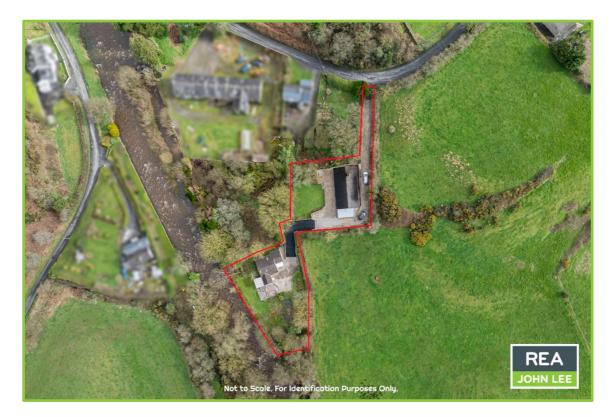

#### Description

REA John Lee are delighted to present to the market this Unique Property consisting of a 2 Bedroom Bungalow Residence together with a 3 Bedroom Bungalow in need of renovation (grant eligible), standing on c. 0.22 ha. (c. 0.54 acres). It offers an opportunity to renovate a second home/granny flat within a mature site with excellent frontage onto the Bilboa River. The grounds are well presented with mature shrubbery and lawns accessed by a concrete driveway from the public road in a truly idyllic setting.

#### Outside

The exterior of the property is surrounded by mature hedging and trees offering a very private garden area in a peaceful setting along the Bilboa River.

#### Directions

The property is situated 2.5km from Doon and 4.5km from Cappamore. Eircode: V94 YA4A

Price

€199,000