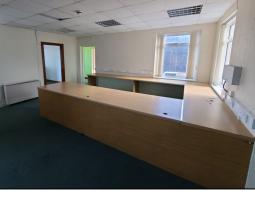

## Summary

- **Extensive Town Centre Premises.**
- Located on a highly sought after town centre position on The Diamond.
- Net Internal Area of c.6,121 sq ft (c. 568. 65 sq m).
- This incredible town centre location benefits from high volumes of pedestrian traffic and is in close proximity to 3 of the towns main car parks.
- The premise is a B2 listed property and dates back to c.1860 and most recently operated as a Bank on the ground floor and separate offices / training centre to the upper floors.
- The property may also lend itself to residential redevelopment scheme to the upper floors (subject to planning).