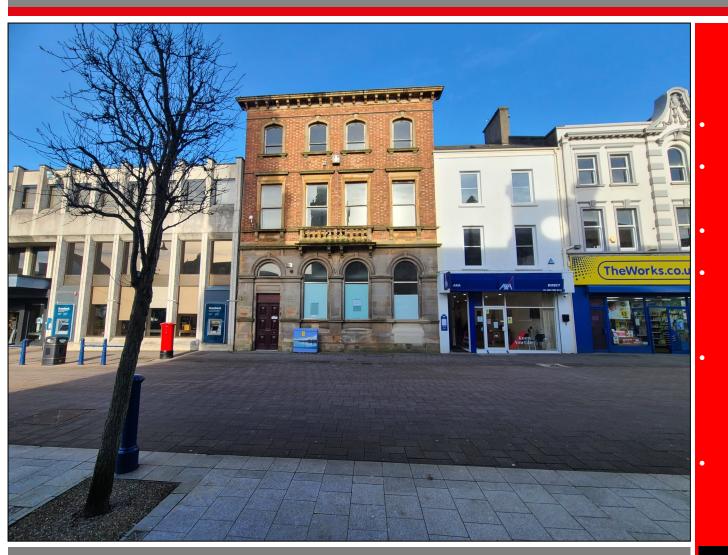

# For Sale / To Let 24 The Diamond, Coleraine

## **Town Centre Premises**

## Summary

- **Extensive Town Centre Premises.**
- Located on a highly sought after town centre position on The Diamond.
- Net Internal Area of c.6,121 sq ft (c. 568. 65 sq m).
- This incredible town centre location benefits from high volumes of pedestrian traffic and is in close proximity to 3 of the towns main car parks.
- The premise is a B2 listed property and dates back to c.1860 and most recently operated as a Bank on the ground floor and separate offices / training centre to the upper floors.
- The property may also lend itself to residential redevelopment scheme to the upper floors (subject to planning).