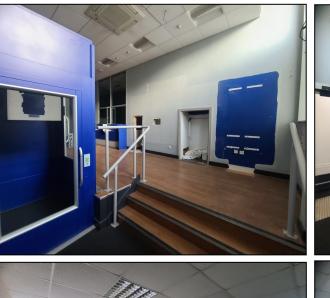

### **Accommodation**

#### **Net Internal Area**

Total NIA: c. 6,121 sq ft c. 568.65 sq m

**Ground Floor:** c. 3,575 sq ft c. 332.12 sq m

First Floor: c. 938 sq ft c. 86.57 sq m

Second Floor: c. 810 sq ft c. 75.24 sq m

**Third Floor Kitchen:** c. 31 sq ft c. 2.89 sq m Plus W/C Facilities