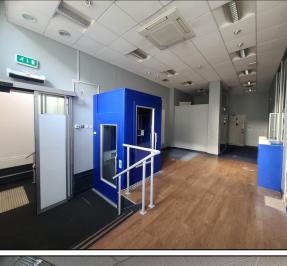

### **Accommodation**

#### **Net Internal Area**

Total NIA: c. 6,121 sq ft c. 568.65 sq m

**Ground Floor:** c. 3,575 sq ft c. 332.12 sq m

First Floor: c. 938 sq ft c. 86.57 sq m

Second Floor: c. 810 sq ft c. 75.24 sq m

**Third Floor Kitchen:** c. 31 sq ft c. 2.89 sq m Plus W/C Facilities