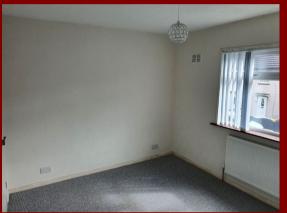

#### BEDROOM ONE 12'93" x 8'96"

With built in storage cupboard. Overlooking rear of property New flooring fitted

<u>WWW.Carrickfergusproperties.co.uk</u> email – <u>Office@Fergus-properties.co.uk</u> or <u>Ferguspropertiescarrickfergus@gmail.com</u>

#### BEDROOM TWO 10'48" x 9'79"

With built in storage cupboard. Overlooking front of property. New flooring fitted.

#### BEDROOM THREE 10'2" x 6'85"

With built in storage cupboard. Overlooking front of house. New flooring fitted.