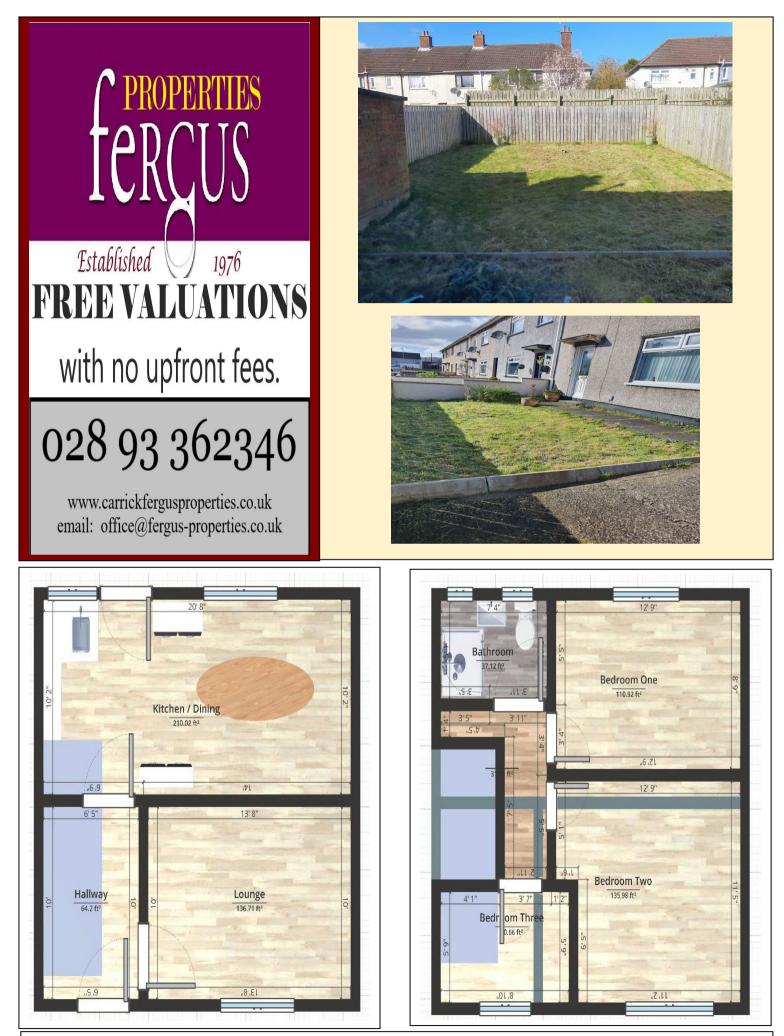

To the front there is enclosed front garden with driveway and an enclosed rear garden.

This property has recently been renovated and has UPVC Double Glazed Windows and Doors and Gas Central Heating.

This is an ideal First Time Buyer or Investment opportunity.

#### **OUTSIDE**

FRONT GARDEN

Enclosed Front garden laid in lawn with driveway.

#### REAR GARDEN

Enclosed rear garden laid in lawn. Approx 43 ft x 29ft.

#### HALLWAY

With Electric cupboard, understairs storage. Tiled Floor

#### LOUNGE 13'83" x 9'99"

Feature fireplace with electric fire inset. Large radiator. New flooring

#### KITCHEN / DINING AREA 20'82" x 10'26"

With a range of Kitchen units, single drainer sink unit with mixer taps.

Space for freestanding cooker, washing machine, tumble dryer and fridge freezer.

A Vaillant gas boiler is fitted into a kitchen unit.

#### BEDROOM ONE 12'93" x 8'96"

With built in storage cupboard. Overlooking rear of property New flooring fitted

<u>WWW.Carrickfergusproperties.co.uk</u> email – <u>Office@Fergus-properties.co.uk</u> or <u>Ferguspropertiescarrickfergus@gmail.com</u>

#### BEDROOM TWO 10'48" x 9'79"

With built in storage cupboard. Overlooking front of property. New flooring fitted.

#### BEDROOM THREE 10'2" x 6'85"

With built in storage cupboard. Overlooking front of house. New flooring fitted.