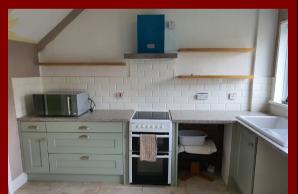

#### KITCHEN / DINING AREA 20'82" x 10'26"

With a range of Kitchen units, single drainer sink unit with mixer taps.

Space for freestanding cooker, washing machine, tumble dryer and fridge freezer.

A Vaillant gas boiler is fitted into a kitchen unit.