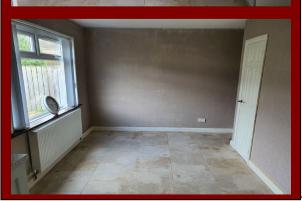

#### LOUNGE 13'83" x 9'99"

Feature fireplace with electric fire inset. Large radiator. New flooring

### THIS PROPERTY HAS BEEN RENOVATED AND READY TO MOVE INTO.

THIS PROPERTY BOASTS FROM UPVC DOUBLE GLAZED WINDOWS AND DOORS AND GAS CENTRAL HEATING.