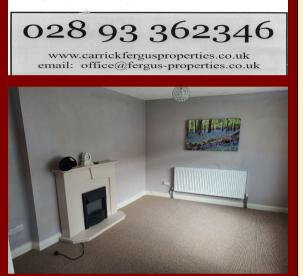

#### LOUNGE 13'83" x 9'99"

Feature fireplace with electric fire inset. Large radiator. New flooring