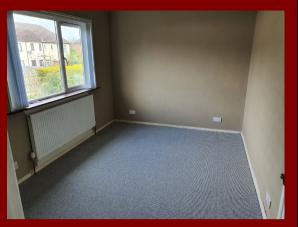

#### BEDROOM ONE 12'93" x 8'96"

With built in storage cupboard. Overlooking rear of property New flooring fitted

<u>WWW.Carrickfergusproperties.co.uk</u> email – <u>Office@Fergus-properties.co.uk</u> or <u>Ferguspropertiescarrickfergus@gmail.com</u>

#### BEDROOM TWO 10'48" x 9'79"

With built in storage cupboard. Overlooking front of property. New flooring fitted.

#### BEDROOM THREE 10'2" x 6'85"

With built in storage cupboard. Overlooking front of house. New flooring fitted.