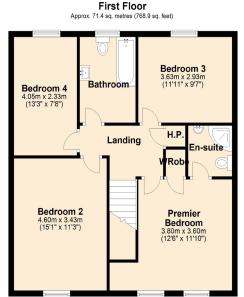

## Floor Plans

**Ground Floor** 

Total area: approx. 121.2 sq. metres (1304.9 sq. feet)

We endeavour to make our sales details accurate and reliable, however they should not be relied on as statements or representations of fact and they do not constitute any part of an offer or contract. The reseller does not make any representation or give any warranty in relation to the property and we have no authority to do so on behalf of the seller. Any information given by us in these sales details or otherwise is given without responsibility on our part. Services, fitting, and equipment referred to in the sales details have not been tested (unless otherwise stated) and no warranty can be given as to their condition. We strongly recommend that all information, which we provide, about the property is verified by yourself or your advisers. Site plans on brochures are not drawn to scale, however we are happy to provide scale drawings from our office. Artist's impressions are for illustrative purposes only. All details including materials, finishes etc. should be clarified with the agents prior to booking.