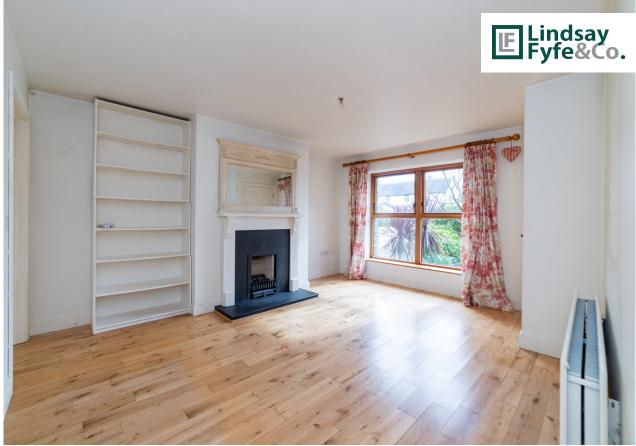

## Appealing Stone Fronted Townhouse - £225,000

With its attractive natural stone facade and commanding end of cul-de-sac position, this spacious modern townhouse exudes an immediate appeal. Its location in a small exclusive development of predominantly detached homes, offers direct pedestrian access to the comprehensive amenities of Lisbane Village including The Poachers Pocket Pub/Restaurant and the quaint thatched tea rooms of The Old Post Office.

## **Key Features**

- Appealing Stone Fronted Townhouse In An Exclusive Cul-De-Sac Position
- Keenly Priced To Allow For Modernisation
- Four Bedrooms Including Principal With Shower Room Ensuite
- Living Room And Spacious Open Plan Kitchen/Dining Area With Separate Utility Room
- · Bathroom With White Suite Plus Ground Floor Cloakroom Suite
- Oil Fired Central Heating (Not Tested) And Double Glazed Windows
- Tarmac Driveway And Integral Garage