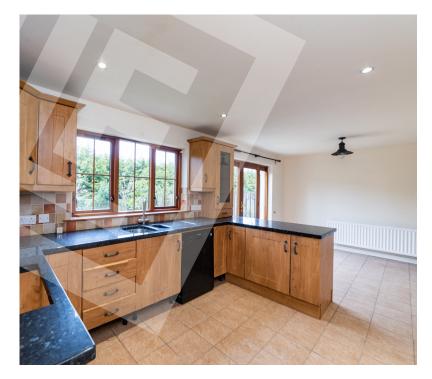

## **Key Features**

- Appealing Stone Fronted Townhouse In An Exclusive Cul-De-Sac Position
- Keenly Priced To Allow For Modernisation
- Four Bedrooms Including Principal With Shower Room Ensuite
- Living Room And Spacious Open Plan Kitchen/Dining Area With Separate Utility Room
- · Bathroom With White Suite Plus Ground Floor Cloakroom Suite
- Oil Fired Central Heating (Not Tested) And Double Glazed Windows
- Tarmac Driveway And Integral Garage