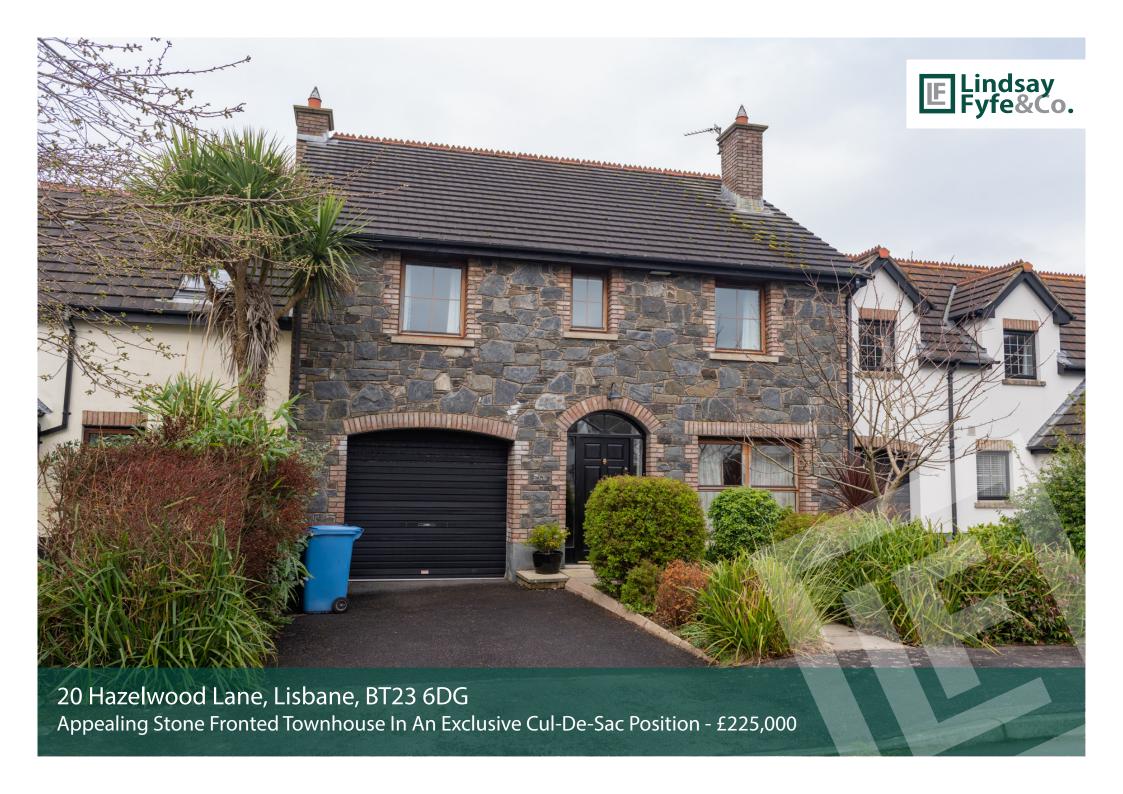

## Appealing Stone Fronted Townhouse - £225,000

With its attractive natural stone facade and commanding end of cul-de-sac position, this spacious modern townhouse exudes an immediate appeal. Its location in a small exclusive development of predominantly detached homes, offers direct pedestrian access to the comprehensive amenities of Lisbane Village including The Poachers Pocket Pub/Restaurant and the quaint thatched tea rooms of The Old Post Office.

## 20 Hazelwood Lane, Lisbane, BT23 6DG

Appealing Stone Fronted Townhouse - £225,000