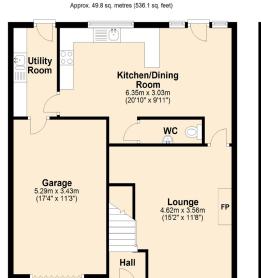

## Floor Plans

**Ground Floor** 

Total area: approx. 121.2 sq. metres (1304.9 sq. feet)

We endeavour to make our sales details accurate and reliable, however they should not be relied on as statements or representations of fact and they do not constitute any part of an offer or contract. The reseller does not make any representation or give any warranty in relation to the property and we have no authority to do so on behalf of the seller. Any information given by us in these sales details or otherwise is given without responsibility on our part. Services, fitting, and equipment referred to in the sales details have not been tested (unless otherwise stated) and no warranty can be given as to their condition. We strongly recommend that all information, which we provide, about the property is verified by yourself or your advisers. Site plans on brochures are not drawn to scale, however we are happy to provide scale drawings from our office. Artist's impressions are for illustrative purposes only. All details including materials, finishes etc. should be clarified with the agents prior to booking.