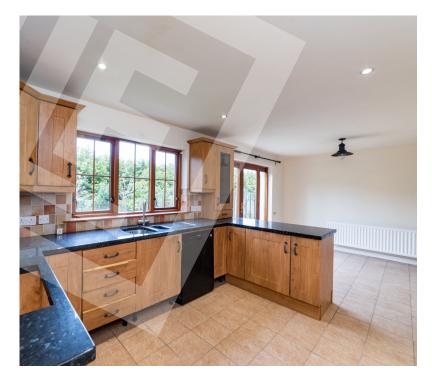

## Key Features

- Appealing Stone Fronted Townhouse In An Exclusive Cul-De-Sac Position
- Keenly Priced To Allow For Modernisation
- Four Bedrooms Including Principal With Shower Room Ensuite
- Living Room And Spacious Open Plan Kitchen/Dining Area With Separate Utility Room
- Bathroom With White Suite Plus Ground Floor Cloakroom Suite
- Oil Fired Central Heating (Not Tested) And Double Glazed Windows
- Tarmac Driveway And Integral Garage