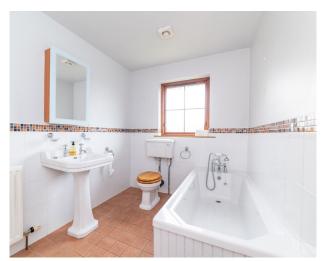

## Key Features

- Appealing Stone Fronted Townhouse In An Exclusive Cul-De-Sac Position
- Keenly Priced To Allow For Modernisation
- Four Bedrooms Including Principal With Shower Room Ensuite
- Living Room And Spacious Open Plan Kitchen/Dining Area With Separate Utility Room
- Bathroom With White Suite Plus Ground Floor Cloakroom Suite
- Oil Fired Central Heating (Not Tested) And Double Glazed Windows
- Tarmac Driveway And Integral Garage