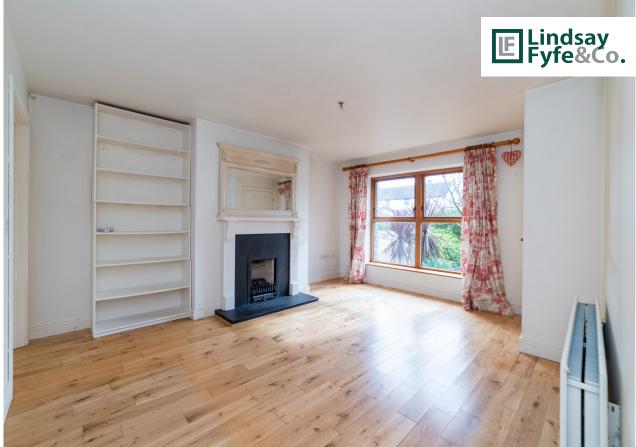

## Key Features

- Appealing Stone Fronted Townhouse In An Exclusive Cul-De-Sac Position
- Keenly Priced To Allow For Modernisation
- Four Bedrooms Including Principal With Shower Room Ensuite
- Living Room And Spacious Open Plan Kitchen/Dining Area With Separate Utility Room
- Bathroom With White Suite Plus Ground Floor Cloakroom Suite
- Oil Fired Central Heating (Not Tested) And Double Glazed Windows
- Tarmac Driveway And Integral Garage