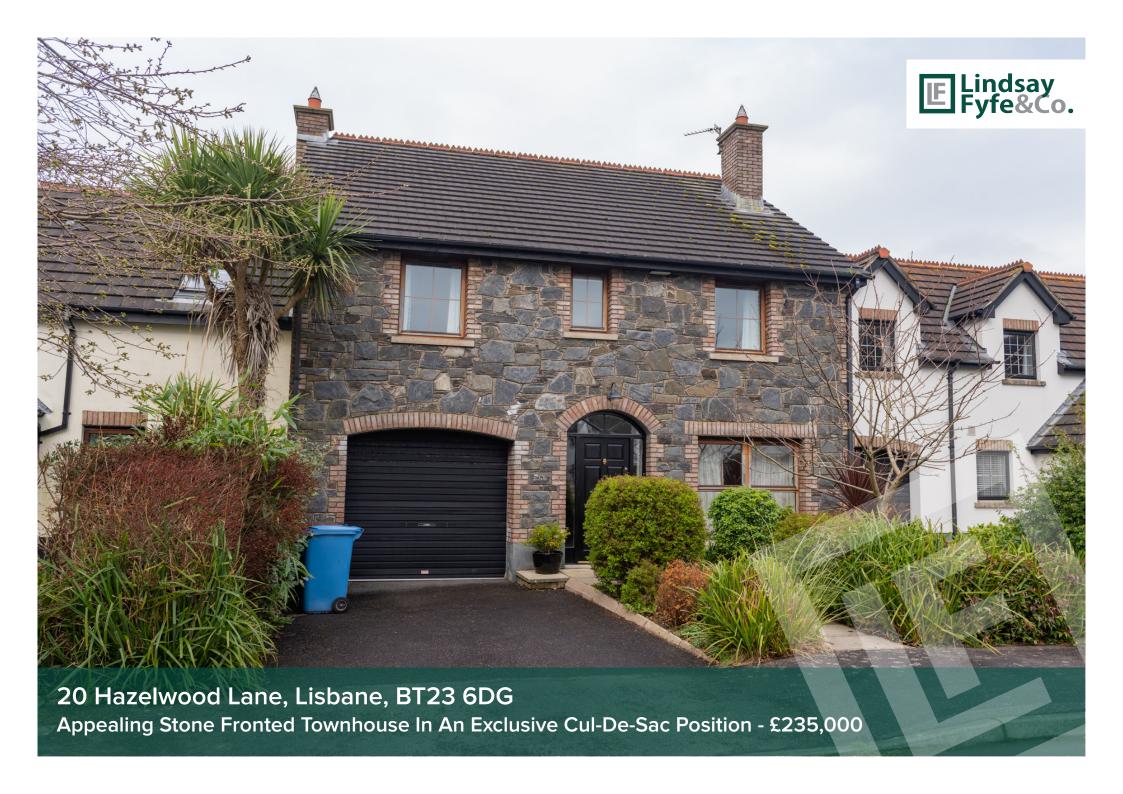

## 20 Hazelwood Lane, Lisbane, BT23 6DG

### Appealing Stone Fronted Townhouse - £235,000

With its attractive natural stone facade and commanding end of cul-de-sac position, this spacious modern townhouse exudes an immediate appeal. Its location in a small exclusive development of predominantly detached homes, offers direct pedestrian access to the comprehensive amenities of Lisbane Village including The Poachers Pocket Pub/Restaurant and the quaint thatched tea rooms of The Old Post Office.

## Key Features

- Appealing Stone Fronted Townhouse In An Exclusive Cul-De-Sac Position
- Keenly Priced To Allow For Modernisation
- Four Bedrooms Including Principal With Shower Room Ensuite
- Living Room And Spacious Open Plan Kitchen/Dining Area With Separate Utility Room
- Bathroom With White Suite Plus Ground Floor Cloakroom Suite
- Oil Fired Central Heating (Not Tested) And Double Glazed Windows
- Tarmac Driveway And Integral Garage