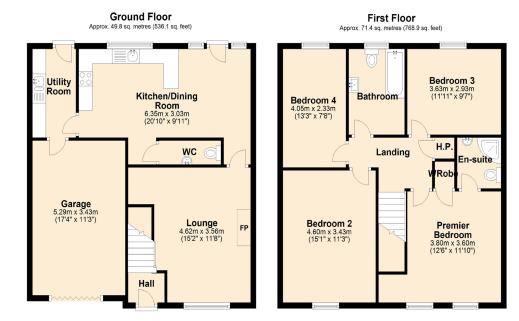

#### Floor Plans

Total area: approx. 121.2 sq. metres (1304.9 sq. feet)

We endeavour to make our sales details accurate and reliable, however they should not be relied on as statements or representations of fact and they do not constitute any part of an offer or contract. The reseller does not make any representation or give any warranty in relation to the property and we have no authority to do so on behalf of the seller. Any information given by us in these sales details or otherwise is given without responsibility on our part. Services, fitting, and equipment referred to in the sales details have not been tested (unless otherwise stated) and no warranty can be given as to their condition. We strongly recommend that all information, which we provide, about the property is verified by yourself or your advisers. Site plans on brochures are not drawn to scale, however we are happy to provide scale drawings from our office. Artist's impressions are for illustrative purposes only. All details including materials, finishes etc. should be clarified with the agents prior to booking.