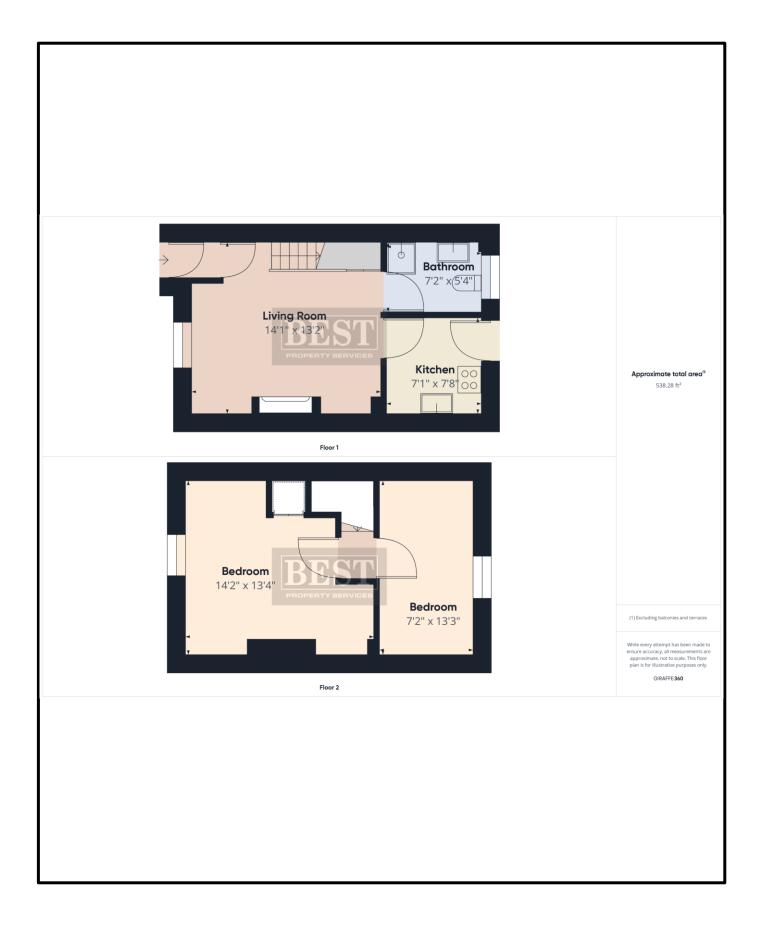

- Ground Floor Accommodation: Entrance Hall, Lounge, Kitchen/Dining Area, Shower Room
- First Floor Accommodation: Two Bedrooms
- Oil Fired Central Heating. Pvc Double Glazing.
- Yard to the rear.
- Raised garden to the rear accessible via steps.

# Floorplan