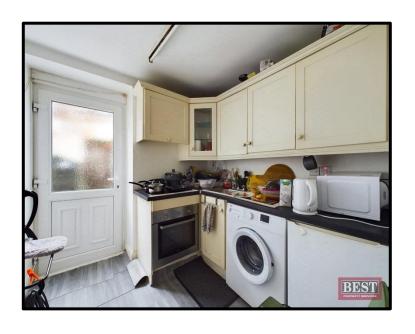

Whilst this property is in need of modernisation throughout there is an excellent opportunity to be had for Investors or Builders alike who are looking for an investment or small project.

Accommodation comprises of an Entrance Hall, Lounge, Kitchen, 2 Bedrooms & Shower Room. There is also Pvc Double Glazing and Oil Fired Central Heating. Interest is invited from cash purchasers only.

- Ground Floor Accommodation: Entrance Hall, Lounge, Kitchen/Dining Area, Shower Room
- First Floor Accommodation: Two Bedrooms
- Oil Fired Central Heating. Pvc Double Glazing.
- Yard to the rear.
- Raised garden to the rear accessible via steps.