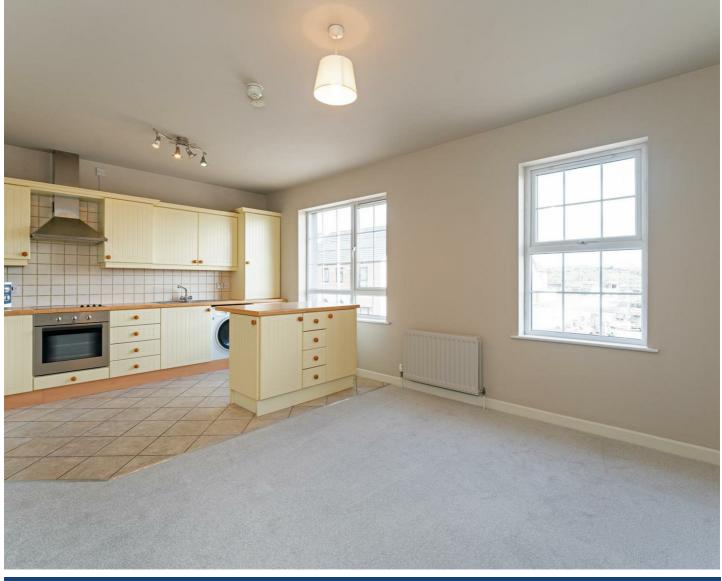

#### Kitchen/Living/Dining Room

#### 17'10" x 12'4"

Range of high and low level units, laminate work surfaces, single stainless steel sink with mixer tap and plumbed for washing machine, integrated oven, four ring electric hob, space for fridge/freezer, stainless steel extractor hood, tiled floor, part tiled walls, encased gas fired boiler, breakfast bar with storage, leading through to living/dining area.