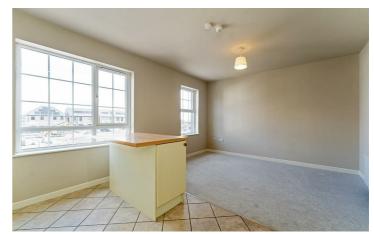

The property offers a hallway with built in storage, kitchen with range of appliances, open plan living/dining area, master bedroom with door onto the exterior West facing balcony benefiting from the afternoon and evening sun, and modern bathroom with white suite. The property has gas fired central heating and uPVC double glazed windows. Externally, this apartment benefits from its own private outdoor space, one allocated parking space, visitors car park adjacent to the apartment and a gated courtyard providing privacy and security.

## **Key Features**

- Spacious First Floor One Bedroom Apartment, Within Walking Distance Of Newtownards Town Centre, Local Amenities, Supermarkets, Local Coffee Shops & Main Arterial Routes
- Living/Dining Area Open Plan To Kitchen With Range Of Integrated And With Space For Appliances
- Master Bedroom With Door Onto Enclosed West Facing Balcony, Benefiting From The Afternoon & Evening Sun
- Family Bathroom Comprising Of White Suite, Fully Tiled
  Walls And Panelled Bath With Overhead Shower
- Gas Fired Central Heating System, uPVC Double Glazed Windows, Private Outdoor Area, And Gated Courtyard Providing Privacy And Security
- One Allocated Parking Space Conveniently Located In The Gated Car Park Situated At The Front Door
- Additional Visitor Car Park Adjacent To The Apartment Providing Ample Parking Spaces
- Early Viewing Recommended As This Property Will Appeal To Investors, Downsizers And First Time Buyers Alike