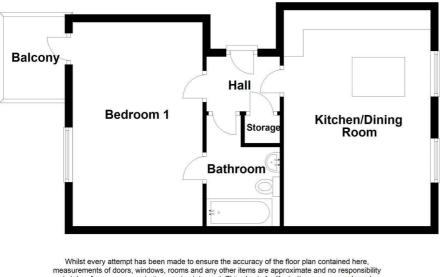

### Accommodation Comprises

Hall

Built in storage.

#### Kitchen/Living/Dining Room

#### 17'10" x 12'4"

Range of high and low level units, laminate work surfaces, single stainless steel sink with mixer tap and plumbed for washing machine, integrated oven, four ring electric hob, space for fridge/freezer, stainless steel extractor hood, tiled floor, part tiled walls, encased gas fired boiler, breakfast bar with storage, leading through to living/dining area.

#### Bedroom 1

15'4" x 10'11" Double bedroom with door onto balcony.

#### Bathroom

White suite comprising, panelled bath with mixer tap and shower attachment, glass shower screen, pedestal wash hand basin with mixer tap, low flush w/c, tiled floor, part tiled walls, spotlight and extractor fan.

Outside

One allocated parking space and private outdoor area.

**Ground Floor** 

while every autompt has been made to ensure the accuracy or the noor plan contained here, measurements of doors, windows, rooms and any other items are approximate and no responsibility is taken for any error, omission or mis-statement. This plan is for illustrative purposes only and should be used as such by any prospective purchaser. The services, systems and appliances shown have not been tested and no guarantee as to their operability or efficiency can be given. Plan produced using PlanUp.