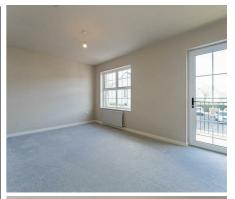

ll

Built in storage.

#### Kitchen/Living/Dining Room

#### 17'10" x 12'4"

Range of high and low level units, laminate work surfaces, single stainless steel sink with mixer tap and plumbed for washing machine, integrated oven, four ring electric hob, space for fridge/freezer, stainless steel extractor hood, tiled floor, part tiled walls, encased gas fired boiler, breakfast bar with storage, leading through to living/dining area.

#### Bedroom 1

15'4" x 10'11" Double bedroom with door onto balcony.

#### Bathroom

White suite comprising, panelled bath with mixer tap and shower attachment, glass shower screen, pedestal wash hand basin with mixer tap, low flush w/c, tiled floor, part tiled walls, spotlight and extractor fan.

Outside

One allocated parking space and private outdoor area.









**Ground Floor** 





while every autompt has been made to ensure the accuracy or the noor plan contained here, measurements of doors, windows, rooms and any other items are approximate and no responsibility is taken for any error, omission or mis-statement. This plan is for illustrative purposes only and should be used as such by any prospective purchaser. The services, systems and appliances shown have not been tested and no guarantee as to their operability or efficiency can be given. Plan produced using PlanUp.

Questions you may have. Which mortgage would suit me best? How much deposit will I need? What are my monthly repayments going to be? To answer these and other mortgage related questions contact our mortgage advisor on 028 91811444. Your home may be repossessed if you d