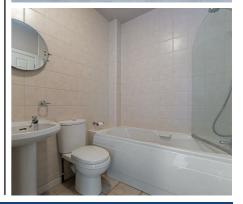

#### Bathroom

White suite comprising, panelled bath with mixer tap and shower attachment, glass shower screen, pedestal wash hand basin with mixer tap, low flush w/c, tiled floor, part tiled walls, spotlight and extractor fan.