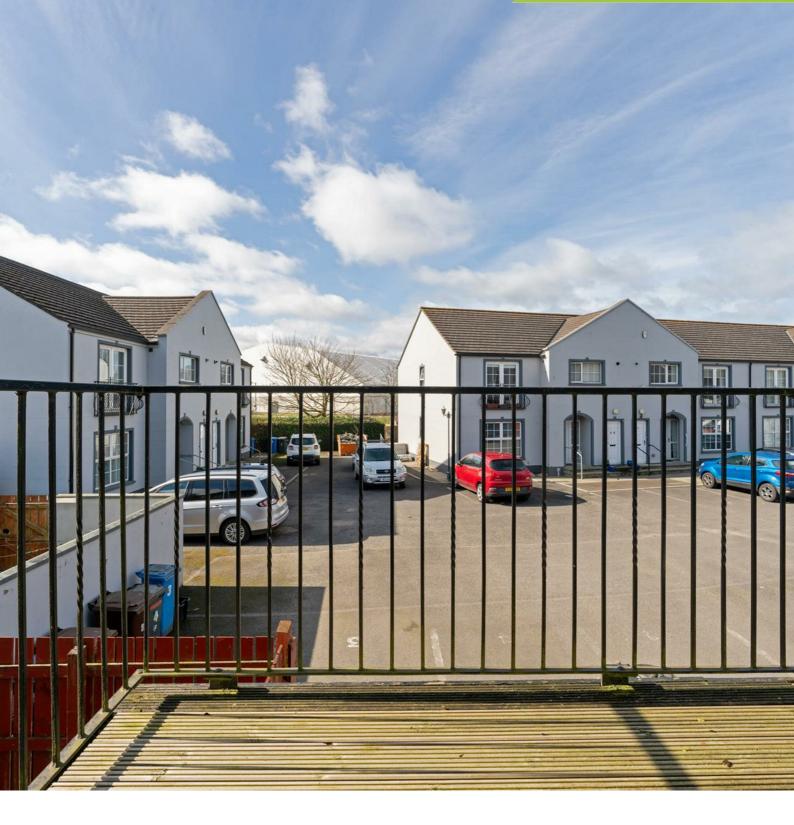

The property offers a hallway with built in storage, kitchen with range of appliances, open plan living/dining area, master bedroom with door onto the exterior West facing balcony benefiting from the afternoon and evening sun, and modern bathroom with white suite. The property has gas fired central heating and uPVC double glazed windows. Externally, this apartment benefits from its own private outdoor space, one allocated parking space, visitors car park adjacent to the apartment and a gated courtyard providing privacy and security.

Outside

One allocated parking space and private outdoor area.

**Ground Floor** 

while every autompt has been made to ensure the accuracy or the noor plan contained here, measurements of doors, windows, rooms and any other items are approximate and no responsibility is taken for any error, omission or mis-statement. This plan is for illustrative purposes only and should be used as such by any prospective purchaser. The services, systems and appliances shown have not been tested and no guarantee as to their operability or efficiency can be given. Plan produced using PlanUp.