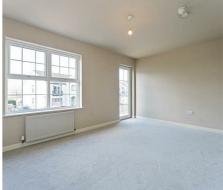

Built in storage.

#### Kitchen/Living/Dining Room

#### 17'10" x 12'4"

Range of high and low level units, laminate work surfaces, single stainless steel sink with mixer tap and plumbed for washing machine, integrated oven, four ring electric hob, space for fridge/freezer, stainless steel extractor hood, tiled floor, part tiled walls, encased gas fired boiler, breakfast bar with storage, leading through to living/dining area.

#### Bedroom 1

15'4" x 10'11" Double bedroom with door onto balcony.

#### Bathroom

White suite comprising, panelled bath with mixer tap and shower attachment, glass shower screen, pedestal wash hand basin with mixer tap, low flush w/c, tiled floor, part tiled walls, spotlight and extractor fan.

Outside

One allocated parking space and private outdoor area.









**Ground Floor** 





while every autompt has been made to ensure the accuracy or the noor plan contained here, measurements of doors, windows, rooms and any other items are approximate and no responsibility is taken for any error, omission or mis-statement. This plan is for illustrative purposes only and should be used as such by any prospective purchaser. The services, systems and appliances shown have not been tested and no guarantee as to their operability or efficiency can be given. Plan produced using PlanUp.

Questions you may have. Which mortgage would suit me best? How much deposit will I need? What are my monthly repayments going to be? To answer these and other mortgage related questions contact our mortgage advisor on 028 91811444. Your home may be repossessed if you do