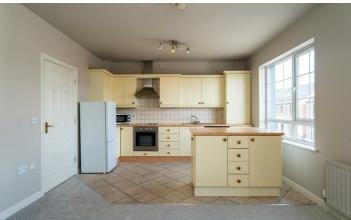

#### Kitchen/Living/Dining Room

#### 17'10" x 12'4"

Range of high and low level units, laminate work surfaces, single stainless steel sink with mixer tap and plumbed for washing machine, integrated oven, four ring electric hob, space for fridge/freezer, stainless steel extractor hood, tiled floor, part tiled walls, encased gas fired boiler, breakfast bar with storage, leading through to living/dining area.