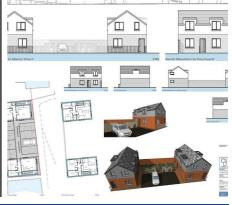

The property also offers development potential, subject to necessary approvals. A planning application has been submitted for four apartments.

LA06/2022/0327/F - Demolition of existing building and associated yard walls. Erection of 4no. apartments comprising two 1.5 storey blocks, with associated parking and landscaping.