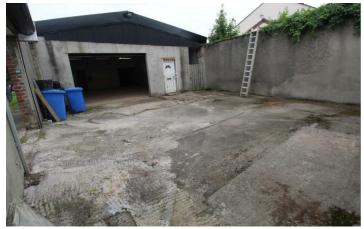

## **Key Features**

- Detached Commercial Garage/Workshop Close To Newtownards Town Centre
- Development Potential With An Application Submitted For Four Apartments
- Previously Rented for £950 Per Month With A Return Of Nearly 9% Yield
- Enclosed Yard With Roller Door And Space For A Number Of Vehicles
- Storage Room And Office/Kitchen Space
- Ideal Premises For Anyone In The Car Industry

## **Enclosed Yard**

Roller door, space for three or four vehicles.

Whilst every attempt has been made to ensure the accuracy of the foor plan contained here, measurements of docs, windows, crooms and any other terms are approximate and no responsibility staken for any error, comession or mis-statement. This pain is of reliturative purposes only and should be used as such by any prospective purchaser. The services, systems and appliances shown have not been tested and no guarantee as to their operability or efficiency can be given. Plan produced using Planity.