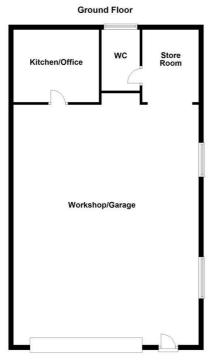

# Accommodation Comprises:

# Garage/Workshop

24'10" x 32'2"

Tiled floor, space for work benches, roller door, space for a number of vehicles.

#### Office/Kitchen

11'6" x 9'9"

#### Storage Room

7'7" x 9'1"

Space for storage and shelving.

#### W/C

Plumbed for wash hand basin, low flush w/c and tiled floor.

## **Enclosed Yard**

Roller door, space for three or four vehicles.

Whilst every attempt has been made to ensure the accuracy of the foor plan contained here, measurements of docs, windows, crooms and any other terms are approximate and no responsibility staken for any error, comession or mis-statement. This pain is of reliturative purposes only and should be used as such by any prospective purchaser. The services, systems and appliances shown have not been tested and no guarantee as to their operability or efficiency can be given. Plan produced using Planity.