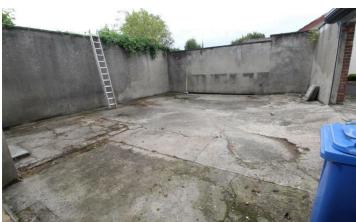

## **Key Features**

- Detached Commercial Garage/Workshop Close To Newtownards Town Centre
- Development Potential With An Application Submitted For Four Apartments
- Previously Rented for £950 Per Month With A Return Of Nearly 9% Yield
- Enclosed Yard With Roller Door And Space For A Number Of Vehicles
- Storage Room And Office/Kitchen Space
- Ideal Premises For Anyone In The Car Industry

## **Enclosed Yard**

Roller door, space for three or four vehicles.

Whilst every attempt has been made to ensure the accuracy of the foor plan contained here, measurements of docs, windows, crooms and any other terms are approximate and no responsibility staken for any error, comession or mis-statement. This pain is of reliturative purposes only and should be used as such by any prospective purchaser. The services, systems and appliances shown have not been tested and no guarantee as to their operability or efficiency can be given. Plan produced using Planity.