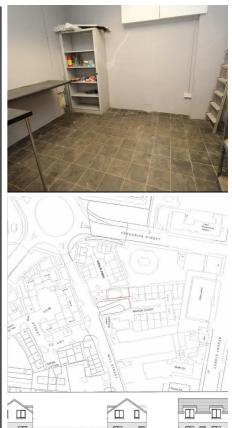

#### Office/Kitchen

11'6" x 9'9"

#### Storage Room

7'7" x 9'1"

Space for storage and shelving.

The property also offers development potential, subject to necessary approvals. A planning application has been submitted for four apartments.

LA06/2022/0327/F - Demolition of existing building and associated yard walls. Erection of 4no. apartments comprising two 1.5 storey blocks, with associated parking and landscaping.