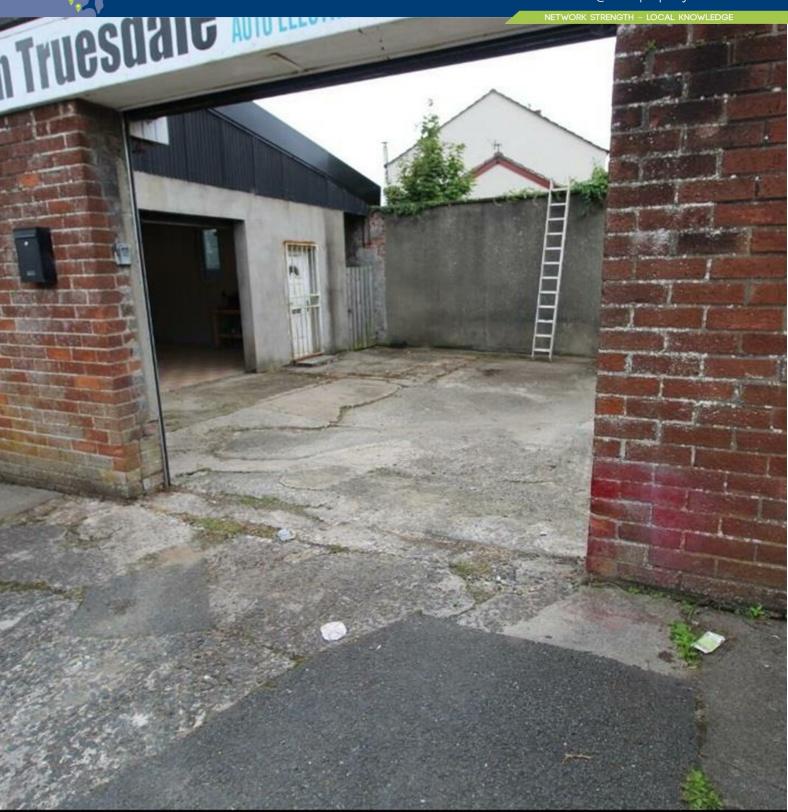

## **Key Features**

- Detached Commercial Garage/Workshop Close To Newtownards Town Centre
- Development Potential With An Application Submitted For Four Apartments
- Previously Rented for £950 Per Month With A Return Of Nearly 9% Yield
- Enclosed Yard With Roller Door And Space For A Number Of Vehicles
- Storage Room And Office/Kitchen Space
- Ideal Premises For Anyone In The Car Industry

## **Enclosed Yard**

Roller door, space for three or four vehicles.

Whilst every attempt has been made to ensure the accuracy of the foor plan contained here, measurements of docs, windows, crooms and any other terms are approximate and no responsibility staken for any error, comession or mis-statement. This pain is of reliturative purposes only and should be used as such by any prospective purchaser. The services, systems and appliances shown have not been tested and no guarantee as to their operability or efficiency can be given. Plan produced using Planity.