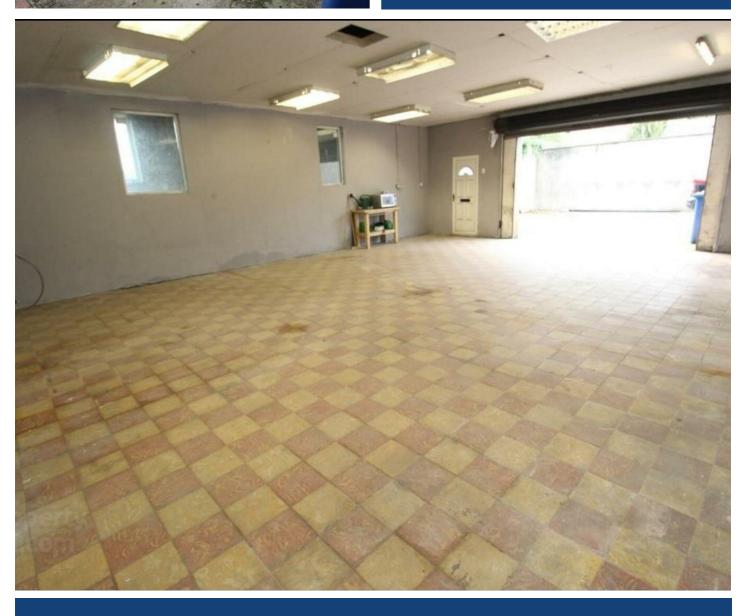

# Garage/Workshop

24'10" x 32'2"

Tiled floor, space for work benches, roller door, space for a number of vehicles.