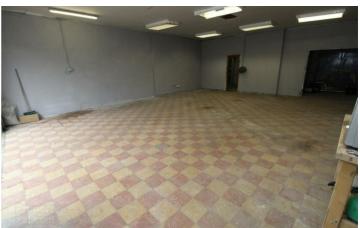

# Garage/Workshop

24'10" x 32'2"

Tiled floor, space for work benches, roller door, space for a number of vehicles.