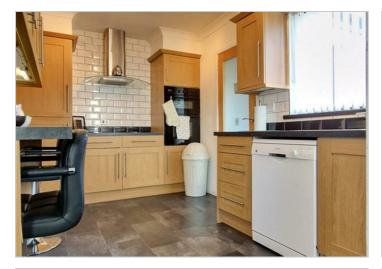

Internally this home offers an entrance hall through to spacious lounge, kitchen, downstairs bathroom, two double bedrooms and separate WC upstairs.

The lounge area avails of a log effect electric fire and the kitchen boasts a gorgeous kitchen plus rear hallway with utility area with door leading to large rear garden. There is also a downstairs family bathroom. Upstairs are 2 double bedrooms with a separate WC.

An Excellent Semi-Detached Property

- Entrance Hall With PVC Composite Entrance Door
- Spacious Lounge With Log Effect Electric Fire
- Kitchen With Integrated Appliances And Built In Breakfast Bar
- Rear Hall With Utility Area
- Bathroom With White Suite And Tired Bath
- Two Double Bedrooms With Laminate Flooring
- Separte WC
- South Facing Rear Garden With Patio Area And Large Garage
- Oil Fired Central Heating And PVC Double Glazed Doors And Windows