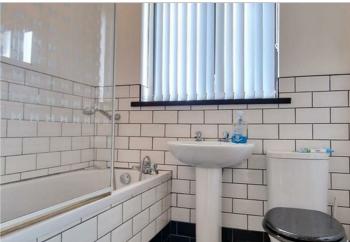

Internally this home offers an entrance hall through to spacious lounge, kitchen, downstairs bathroom, two double bedrooms and separate WC upstairs.

The lounge area avails of a log effect electric fire and the kitchen boasts a gorgeous kitchen plus rear hallway with utility area with door leading to large rear garden. There is also a downstairs family bathroom. Upstairs are 2 double bedrooms with a separate WC.

An Excellent Semi-Detached Property

- Entrance Hall With PVC Composite Entrance Door
- Spacious Lounge With Log Effect Electric Fire
- Kitchen With Integrated Appliances And Built In Breakfast Bar
- Rear Hall With Utility Area
- Bathroom With White Suite And Tired Bath
- Two Double Bedrooms With Laminate Flooring
- Separte WC
- South Facing Rear Garden With Patio Area And Large Garage
- Oil Fired Central Heating And PVC Double Glazed Doors And Windows