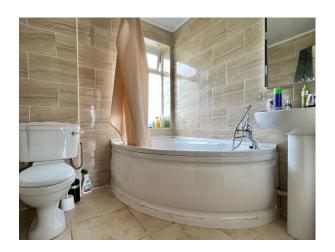

## **BATHROOM:**

6' 5" x 6' 5" (1.96m x 1.96m)

Three piece white suite comprising corner panelled bath with showerhead and shower curtain, pedestal wash hand basin and low flush WC. PVC ceiling panelling, ceramic tile walls and flooring.