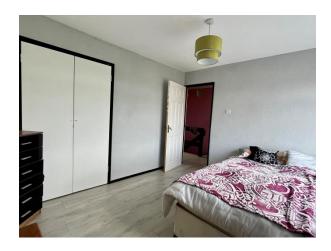

# BEDROOM (1):

12' 7" x 9' 0" (3.84m x 2.74m)

Front aspect double bedroom with built in wardrobe, double panel radiator and laminate wood flooring.

# BEDROOM (2):

11' 3" x 10' 0" (3.43m x 3.05m)

Rear aspect double bedroom with built in wardrobe, double panel radiator and laminate wood flooring.

# BEDROOM (3):

10' 0" x 8' 7" (At furthest points) (3.05m x 2.62m)

Front aspect single bedroom with built in wardrobe, double panel radiator and laminate wood flooring.