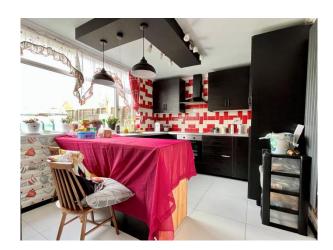

## KITCHEN/DINING AREA

12' 3" x 10' 0" (3.73m x 3.05m)

A good range of black high and low level cupboards and drawers with breakfast bar. Stainless steel sink bowl and single drainer. Integrated oven and hob with extractor fan above, plumbed for washing machine. Anthracite vertical radiator, ceramic tile walls and flooring. Access through to utility room.