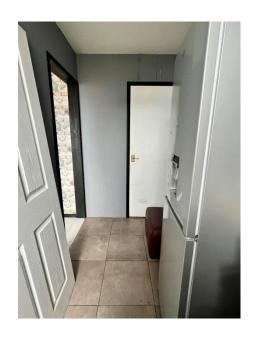

### **ENTRANCE HALL:**

7' 3" x 5' 1" (2.21m x 1.55m)

Part glazed uPVC entrance door with ceramic tiled flooring.