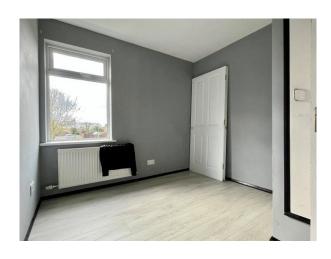

# BEDROOM (1):

12' 7" x 9' 0" (3.84m x 2.74m)

Front aspect double bedroom with built in wardrobe, double panel radiator and laminate wood flooring.

# BEDROOM (2):

11' 3" x 10' 0" (3.43m x 3.05m)

Rear aspect double bedroom with built in wardrobe, double panel radiator and laminate wood flooring.

# BEDROOM (3):

10' 0" x 8' 7" (At furthest points) (3.05m x 2.62m)

Front aspect single bedroom with built in wardrobe, double panel radiator and laminate wood flooring.