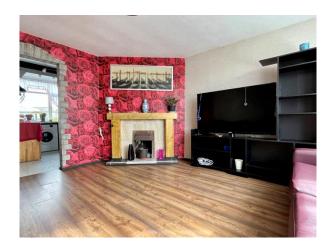

### **LIVING ROOM:**

14' 6" x 14' 5" (4.42m x 4.39m) (At furthest points)

Front aspect living room feature fireplace and tiled hearth. Laminate wood flooring, double and single panel radiator and arch through to kitchen/dining area.