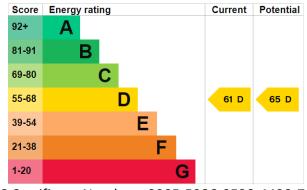

EPC Certificate Number: 9005-5986-0520-4420-7683

#### **SPECIAL FEATURES:**

- Three bedroom end terrace home approx. 904 sq. ft. approx.
- Popular residential area
- Ideally located within walking distance to Lurgan town centre, shops, schools and all local amenities
- Living room with feature fireplace
- Kitchen/dining area with integrated oven and hob
- Utility room
- Three well proportioned bedrooms
- Three piece family bathroom
- Fully enclosed spacious front and side garden surrounded by hedging
- Fully enclosed paved rear yard
- · Oil fired central heating
- PVC double glazed windows and doors
- EPC rating D
- Rates: £483.30 per year
- Tenure:Freehold