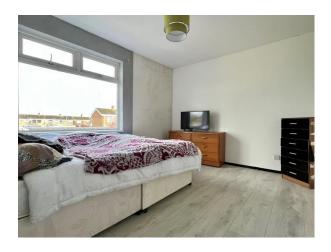

# BEDROOM (1):

12' 7" x 9' 0" (3.84m x 2.74m)

Front aspect double bedroom with built in wardrobe, double panel radiator and laminate wood flooring.

# BEDROOM (2):

11' 3" x 10' 0" (3.43m x 3.05m)

Rear aspect double bedroom with built in wardrobe, double panel radiator and laminate wood flooring.

# BEDROOM (3):

10' 0" x 8' 7" (At furthest points) (3.05m x 2.62m)

Front aspect single bedroom with built in wardrobe, double panel radiator and laminate wood flooring.