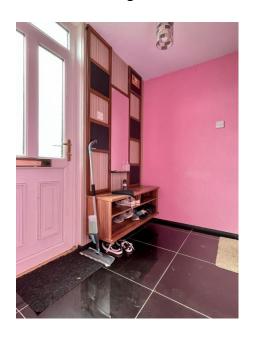

### **ENTRANCE HALL:**

7' 3" x 5' 1" (2.21m x 1.55m)

Part glazed uPVC entrance door with ceramic tiled flooring.