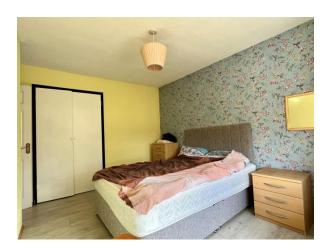

# BEDROOM (1):

12' 7" x 9' 0" (3.84m x 2.74m)

Front aspect double bedroom with built in wardrobe, double panel radiator and laminate wood flooring.

# BEDROOM (2):

11' 3" x 10' 0" (3.43m x 3.05m)

Rear aspect double bedroom with built in wardrobe, double panel radiator and laminate wood flooring.

# BEDROOM (3):

10' 0" x 8' 7" (At furthest points) (3.05m x 2.62m)

Front aspect single bedroom with built in wardrobe, double panel radiator and laminate wood flooring.