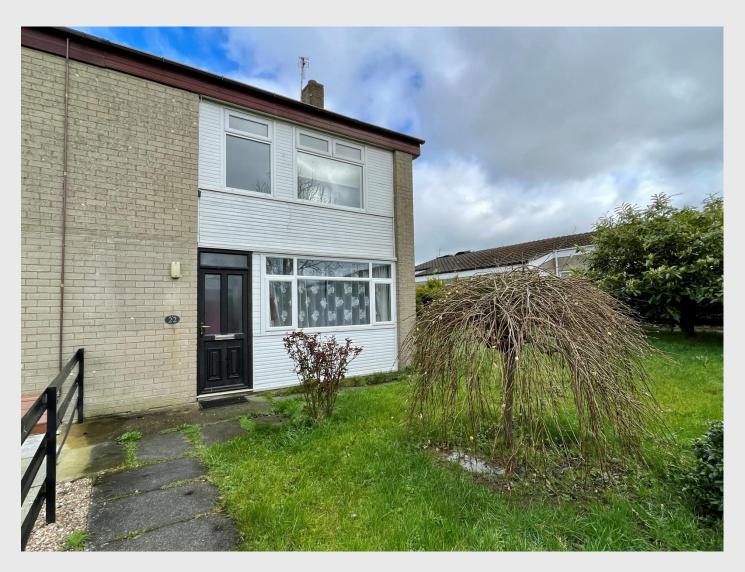

# FOR SALE 22 GREENHILL PARK LURGAN BT66 8LT

Three bedroom end terrace

**OFFERS AROUND £82,500** 

Viewing strictly by appointment only

Number 22 is a fantastic opportunity for a first time buyer to get on the ladder or investor to increase their portfolio. This three bedroom end terrace with spacious front and side garden is situated within the quiet residential area of Greenhill Park in Lurgan. Ideally located within walking distance to Lurgan town centre, primary and secondary schools and all local amenities. The property comprises entrance hall, living room with feature fireplace, kitchen/dining area with integrated oven and hob and utility room. Three first floor bedrooms and family bathroom completes the first floor. Spacious enclosed front and side gardens laid in lawn surrounded by hedging and private tiled rear garden. Early viewing via the selling agent is highly recommended.

## **OUTSIDE:**

Enclosed spacious front and side garden laid in lawn surrounded by hedging and shrubs, metal gate and paved pathway leading to front of property. Rear yard surrounded by timber fencing and brick wall. OFCH boiler in metal casing and water tap.