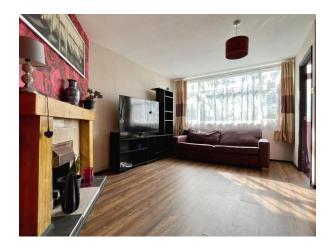

### **LIVING ROOM:**

14' 6" x 14' 5" (4.42m x 4.39m) (At furthest points)

Front aspect living room feature fireplace and tiled hearth. Laminate wood flooring, double and single panel radiator and arch through to kitchen/dining area.