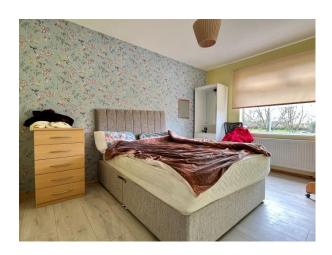

# BEDROOM (1):

12' 7" x 9' 0" (3.84m x 2.74m)

Front aspect double bedroom with built in wardrobe, double panel radiator and laminate wood flooring.

# BEDROOM (2):

11' 3" x 10' 0" (3.43m x 3.05m)

Rear aspect double bedroom with built in wardrobe, double panel radiator and laminate wood flooring.

# BEDROOM (3):

10' 0" x 8' 7" (At furthest points) (3.05m x 2.62m)

Front aspect single bedroom with built in wardrobe, double panel radiator and laminate wood flooring.