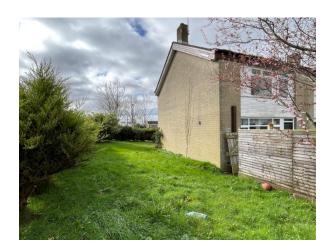

# FOR SALE 22 GREENHILL PARK LURGAN BT66 8LT

Three bedroom end terrace

**OFFERS AROUND £82,500** 

Viewing strictly by appointment only

Number 22 is a fantastic opportunity for a first time buyer to get on the ladder or investor to increase their portfolio. This three bedroom end terrace with spacious front and side garden is situated within the quiet residential area of Greenhill Park in Lurgan. Ideally located within walking distance to Lurgan town centre, primary and secondary schools and all local amenities. The property comprises entrance hall, living room with feature fireplace, kitchen/dining area with integrated oven and hob and utility room. Three first floor bedrooms and family bathroom completes the first floor. Spacious enclosed front and side gardens laid in lawn surrounded by hedging and private tiled rear garden. Early viewing via the selling agent is highly recommended.

## **OUTSIDE:**

Enclosed spacious front and side garden laid in lawn surrounded by hedging and shrubs, metal gate and paved pathway leading to front of property. Rear yard surrounded by timber fencing and brick wall. OFCH boiler in metal casing and water tap.