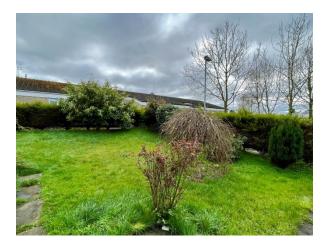

## **OUTSIDE:**

Enclosed spacious front and side garden laid in lawn surrounded by hedging and shrubs, metal gate and paved pathway leading to front of property. Rear yard surrounded by timber fencing and brick wall. OFCH boiler in metal casing and water tap.