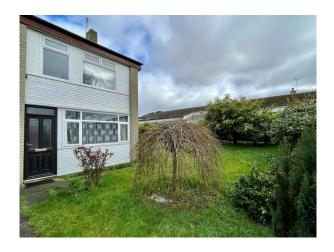

# FOR SALE 22 GREENHILL PARK LURGAN BT66 8LT

Three bedroom end terrace

**OFFERS AROUND £82,500** 

Viewing strictly by appointment only

Number 22 is a fantastic opportunity for a first time buyer to get on the ladder or investor to increase their portfolio. This three bedroom end terrace with spacious front and side garden is situated within the quiet residential area of Greenhill Park in Lurgan. Ideally located within walking distance to Lurgan town centre, primary and secondary schools and all local amenities. The property comprises entrance hall, living room with feature fireplace, kitchen/dining area with integrated oven and hob and utility room. Three first floor bedrooms and family bathroom completes the first floor. Spacious enclosed front and side gardens laid in lawn surrounded by hedging and private tiled rear garden. Early viewing via the selling agent is highly recommended.

## **OUTSIDE:**

Enclosed spacious front and side garden laid in lawn surrounded by hedging and shrubs, metal gate and paved pathway leading to front of property. Rear yard surrounded by timber fencing and brick wall. OFCH boiler in metal casing and water tap.