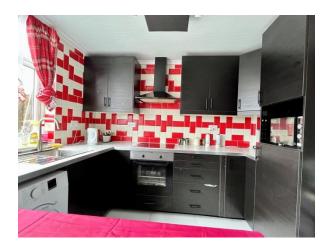

## KITCHEN/DINING AREA

12' 3" x 10' 0" (3.73m x 3.05m)

A good range of black high and low level cupboards and drawers with breakfast bar. Stainless steel sink bowl and single drainer. Integrated oven and hob with extractor fan above, plumbed for washing machine. Anthracite vertical radiator, ceramic tile walls and flooring. Access through to utility room.