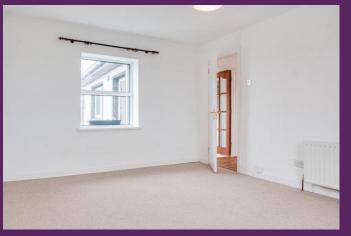

Internally the property comprises a bright entrance porch, an entrance hall and a spacious and bright living room with a feature fireplace and open fire, the ideal spot to relax on those cooler days. There is also a separate family room or third bedroom, with dual aspect windows affording beautiful views across the countryside, a large kitchen with plenty of dining space and an enviable 'Stanley' range cooker that will be the heart of this home, two double bedrooms and a newly installed shower room.

FAMILY ROOM: (4.57m x 3.37m) Dual aspect windows with countryside views.

KITCHEN: (5.12m x 3.29m) Range of high and low level units with marble effect worksurfaces. Double stainless steel sinks with mixer taps. Plumbed for washing