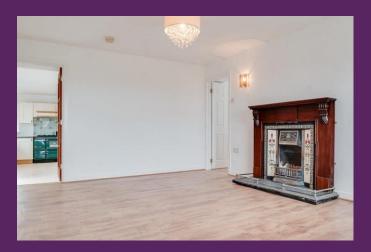

Internally the property comprises a bright entrance porch, an entrance hall and a spacious and bright living room with a feature fireplace and open fire, the ideal spot to relax on those cooler days. There is also a separate family room or third bedroom, with dual aspect windows affording beautiful views across the countryside, a large kitchen with plenty of dining space and an enviable 'Stanley' range cooker that will be the heart of this home, two double bedrooms and a newly installed shower room.

## THIS PROPERTY COMPRISES

UPVC Front door...

ENTRANCE PORCH: Laminate wooden flooring.

HALLWAY: Laminate wooden flooring.

LIVING ROOM: (4.60m x 3.80m) Laminate wooden flooring. Feature wooden fireplace with filed surround, cast iron inset and tiled hearth. Open fire. Door to...