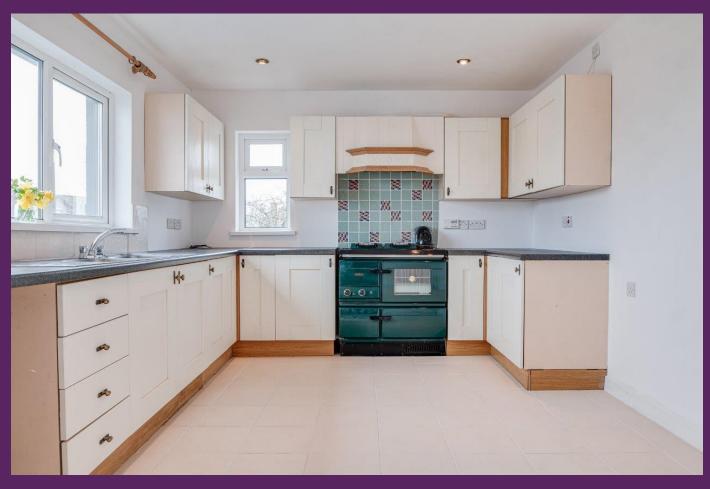

Internally the property comprises a bright entrance porch, an entrance hall and a spacious and bright living room with a feature fireplace and open fire, the ideal spot to relax on those cooler days. There is also a separate family room or third bedroom, with dual aspect windows affording beautiful views across the countryside, a large kitchen with plenty of dining space and an enviable 'Stanley' range cooker that will be the heart of this home, two double bedrooms and a newly installed shower room.

FAMILY ROOM: (4.57m x 3.37m) Dual aspect windows with countryside views.

KITCHEN: (5.12m x 3.29m) Range of high and low level units with marble effect worksurfaces. Double stainless steel sinks with mixer taps. Plumbed for washing

machine. Feature Stanley range with concealed extractor hood. Dining space. Recessed lighting. Tiled floor. UPVC door to rear.

INNER HALL: Hot press.

SHOWER ROOM: (2.74m x 1.72m) Three piece white suite comprising fully tiled shower enclosure with Triton Enrich electric shower, pedestal wash hand basin and low flush WC. Chrome heated towel rail. Tiled splashback.