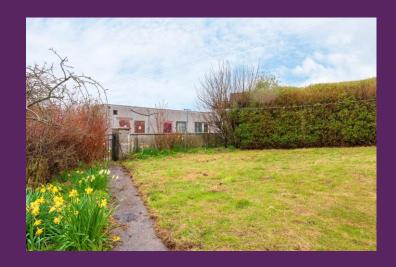

Externally, there is a large driveway to the front and side of the property with parking for three cars and a garden laid in lawn to the side and rear, providing plenty of space to relax, unwind and enjoy the tranquil surroundings.

BEDROOM (1): (4.13m x 2.72m)

BEDROOM: (2): (4.06m x 3.56m)

**OUTSIDE** 

Driveway with parking for 3+ cars

Garden to side and rear laid in lawn. Gate.

365
estate agents aut

The Property Ombudsman