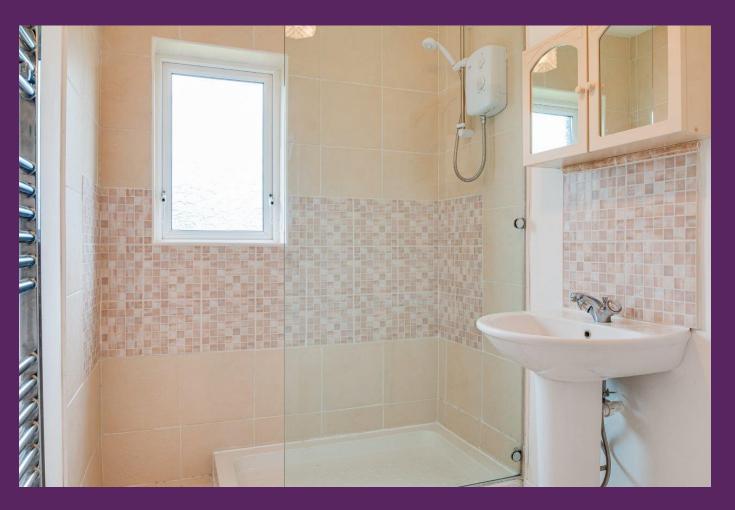

machine. Feature Stanley range with concealed extractor hood. Dining space. Recessed lighting. Tiled floor. UPVC door to rear.

INNER HALL: Hot press.

SHOWER ROOM: (2.74m x 1.72m) Three piece white suite comprising fully tiled shower enclosure with Triton Enrich electric shower, pedestal wash hand basin and low flush WC. Chrome heated towel rail. Tiled splashback.