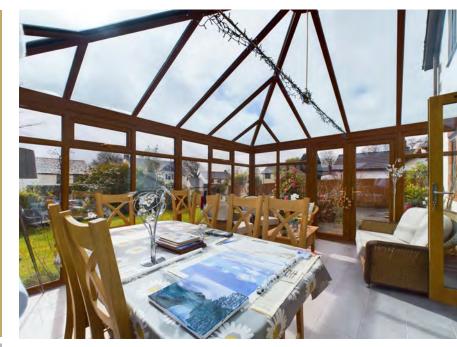

The heart of the home lies in its well-appointed kitchen, featuring modern appliances, ample storage, and a convenient layout that caters to the needs of any culinary enthusiast.

The highlight of the property is undoubtedly the large sunroom, flooded with natural light and offering panoramic views of the surrounding gardens. This versatile space can be used as a tranquil retreat, a home office, or a delightful spot for al fresco dining.