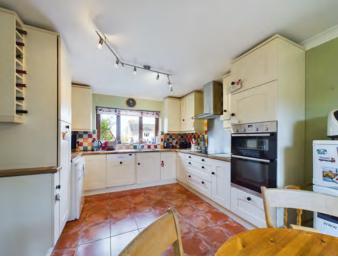

The heart of the home lies in its well-appointed kitchen, featuring modern appliances, ample storage, and a convenient layout that caters to the needs of any culinary enthusiast.

The highlight of the property is undoubtedly the large sunroom, flooded with natural light and offering panoramic views of the surrounding gardens. This versatile space can be used as a tranquil retreat, a home office, or a delightful spot for al fresco dining.