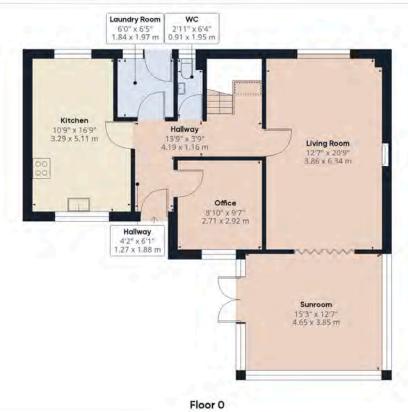

Upon entering, you are greeted by a warm and inviting ambiance that permeates throughout the home. The main living areas are designed for both relaxation and entertaining, with ample space for gatherings of family and friends.

The heart of the home lies in its well-appointed kitchen, featuring modern appliances, ample storage, and a convenient layout that caters to the needs of any culinary enthusiast.

The highlight of the property is undoubtedly the large sunroom, flooded with natural light and offering panoramic views of the surrounding gardens. This versatile space can be used as a tranquil retreat, a home office, or a delightful spot for al fresco dining.

Completing this exceptional property is a large single garage, providing secure parking and additional storage space.

Located in the charming village of Boyton, this home offers a serene retreat from the hustle and bustle of city life while still being within easy reach of local amenities and transport links. With its spacious layout, stunning sunroom, and beautiful gardens, this property offers a truly idyllic lifestyle for discerning buyers. Don't miss your chance to make this dream home your own.