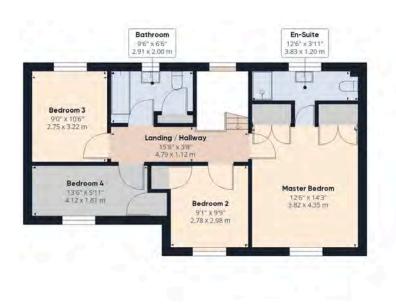

## 14 Dorset Park, Boyton, PL15 9RF

Welcome to this exquisite four-bedroom detached house nestled in the picturesque village of Boyton...

- Popular Village Location
- Four Bedrooms
- Utility Area
- Off-Road Parking
- Garage
- Large Garden
- Bright and Spacious Sunroom
- En- Suite Bathroom
- EPC TBC

## 01822 600700

for more information or to arrange an accompanied viewing on this property.

Scan here for our Virtual Tour:

Floor 1