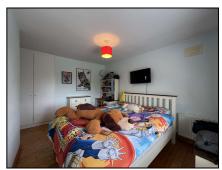

## Bedroom 2 3.34m (10'11") x 3.77m (12'4")

Wood floors, built in wardrobe.

## Bedroom 3 3.77m (12'4") x 3.96m (13'0")

Wood floor, built in wardrobes.

## Bedroom 4 2.78m (9'1") x 2.98m (9'9")

Wood floor, built in wardrobe.