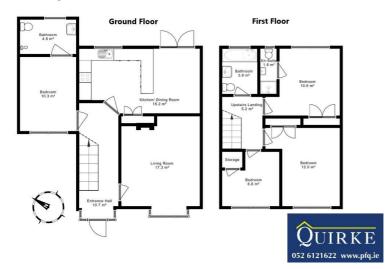

## Entrance Hall 6.46m (21'2") x 1.86m (6'1")

Tiled floor step and laminate wood flooring.

## Living room 3.96m (13'0") x 4.47m (14'8")

Laminate flooring, open fireplace with wooden mantle, bay window (1.10 x 1.74).

#### Kitchen/Dining 5.95m (19'6") x 3.23m (10'7")

Tiled floor with mosaic tiled splashback, units at eye and floor level - all wheelchair accessible, French doors leading out to the rear.

## Bedroom 1 2.86m (9'5") x 4.06m (13'4")

Laminate flooring, built in wardrobe.

### Ensuite 1.81m (5'11") x 2.82m (9'3")

Tiled floor to ceiling, electric shower, whb, w/c.

## Upstairs Landing 2.08m (6'10") x 2.89m (9'6")

Carpet.

#### Bathroom 2.08m (6'10") x 1.77m (5'10")

Tiled floor, bath with shower, whb, w/c.

## Bedroom 2 3.34m (10'11") x 3.77m (12'4")

Wood floors, built in wardrobe.

#### Ensuite 0.8m (2'7") x 2.28m (7'6")

Electric shower, tiled floor, whb, w/c.

## Bedroom 3 3.77m (12'4") x 3.96m (13'0")

Wood floor, built in wardrobes.

## Bedroom 4 2.78m (9'1") x 2.98m (9'9")

Wood floor, built in wardrobe.