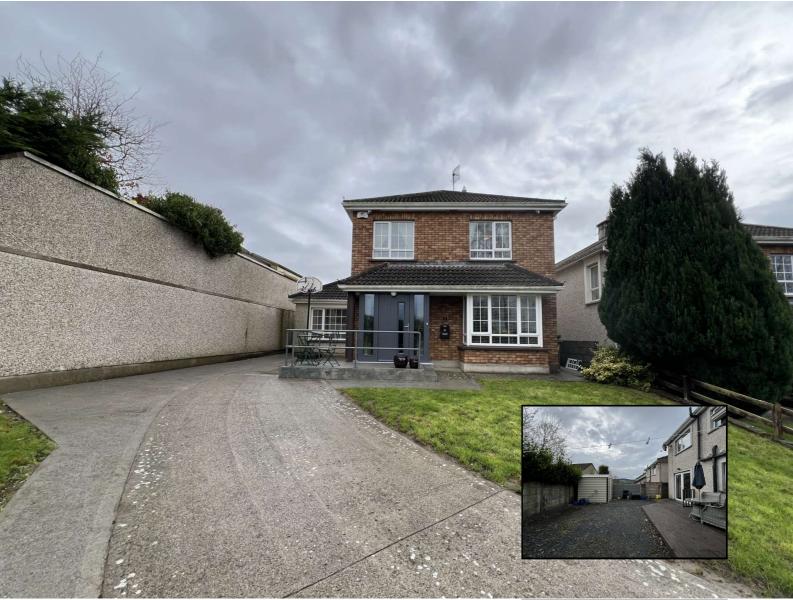

## 25 Droimeala, Clonmel, E91 WY43

- Detached
- 4 Bedrooms
- Deck area to rear
- Ideal location close to town
- Off Street Parking

# 25 Droimeala, Clonmel, E91 WY43

Brought to the market by P.F. Quirke & Co. Ltd is this excellent detached four bedroomed residence close to Abbott, Boston Scientific, the N24 and the town centre. The property has been developed to the highest standards and accommodation includes Entrance hall, Living room, Kitchen/Dining room, Bedroom and En-suite at ground floor with a further three Bedrooms, two Bathrooms at first floor. The exterior of the property is in very good condition and has a deck, hardcore area and shed/gym. There is ample off-street parking and the entire is serviced by gas central heating and PVC windows.