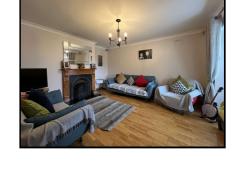

## Living room 3.96m (13'0") x 4.47m (14'8")

Laminate flooring, open fireplace with wooden mantle, bay window (1.10 x 1.74).