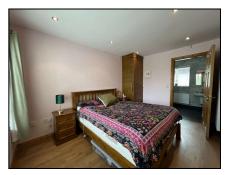

## Bedroom 1 2.86m (9'5") x 4.06m (13'4")

Laminate flooring, built in wardrobe.

### Ensuite 1.81m (5'11") x 2.82m (9'3")

Tiled floor to ceiling, electric shower, whb, w/c.