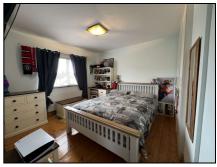

## Bedroom 2 3.34m (10'11") x 3.77m (12'4")

Wood floors, built in wardrobe.

## Bedroom 3 3.77m (12'4") x 3.96m (13'0")

Wood floor, built in wardrobes.

## Bedroom 4 2.78m (9'1") x 2.98m (9'9")

Wood floor, built in wardrobe.