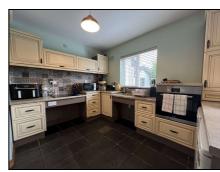

#### Kitchen/Dining 5.95m (19'6") x 3.23m (10'7")

Tiled floor with mosaic tiled splashback, units at eye and floor level - all wheelchair accessible, French doors leading out to the rear.