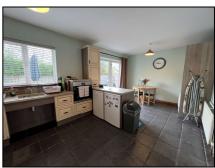

#### Kitchen/Dining 5.95m (19'6") x 3.23m (10'7")

Tiled floor with mosaic tiled splashback, units at eye and floor level - all wheelchair accessible, French doors leading out to the rear.