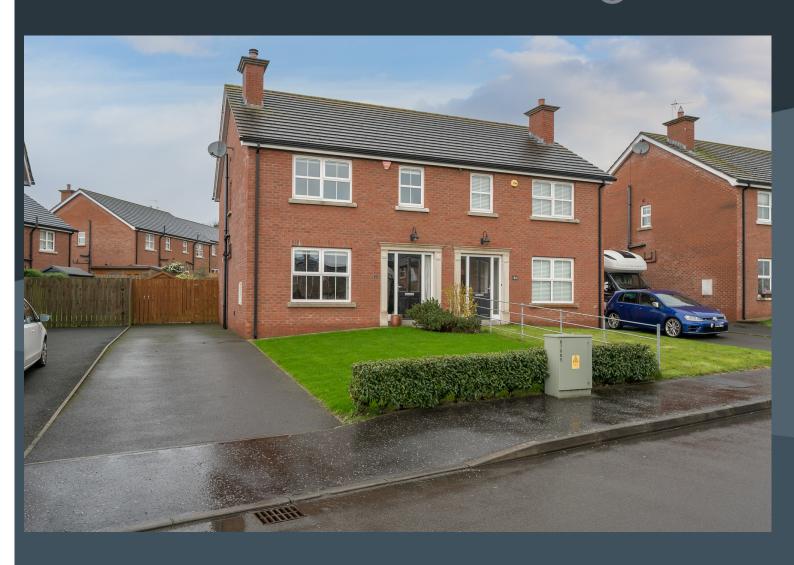

## 23 LIMESTONE MEADOWS

Moira BT67 0UU

Offers around £217,950

Floor 1 Floor 2

**TOTAL: 1112 sq. ft, 104 m2** FLOOR 1: 556 sq. ft, 52 m2, FLOOR 2: 556 sq. ft, 52 m2

## **Description**

A highly exclusive semi-detached home having wonderfully bright and spacious interior accommodation, nestling within a much admired residential development, located on the Clarehill Road, just opposite Rowandale Integrated Primary School and on the edge of Moira's historic and bustling Village.