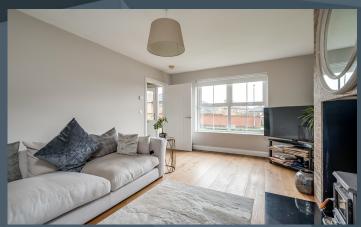

The property has a contemporary interior for modern living including a beautifully designed kitchen with dining area, an elegant drawing room with inset stove and generous bedrooms, master bedroom with ensuite shower room. A good driveway to the side will allow for off street parking. Viewing a must!

## **Features**

- Exclusive semi-detached home in a modern residential development
- Three bedrooms, master bedroom with ensuite shower room
- Bright entrance hallway with spindled staircase to the first floor accommodation
- Downstairs cloak room with WC and wash hand basin
- Elegant drawing room with feature chimney breast and inset cast iron stove and a solid wooden floor
- Good sized kitchen with a generous range of fitted high and low level units including a built in oven, hob, fridge/freezer and dish washer
- Bathroom on the first floor with a modern suite including a bath, WC and wash hand basin as well as a corner shower cubicle
- PVC double glazed windows
- Oil fired central heating
- Neat gardens to the front and rear laid out in lawns
- Tarmac driveway
- Beautifully presented interior