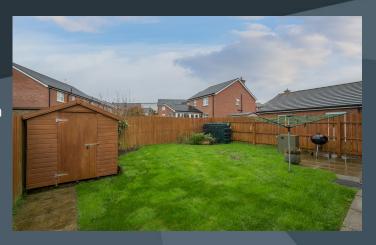

## **Features**

- Exclusive semi-detached home in a modern residential development
- Three bedrooms, master bedroom with ensuite shower room
- Bright entrance hallway with spindled staircase to the first floor accommodation
- Downstairs cloak room with WC and wash hand basin
- Elegant drawing room with feature chimney breast and inset cast iron stove and a solid wooden floor
- Good sized kitchen with a generous range of fitted high and low level units including a built in oven, hob, fridge/freezer and dish washer
- Bathroom on the first floor with a modern suite including a bath, WC and wash hand basin as well as a corner shower cubicle
- PVC double glazed windows
- Oil fired central heating
- Neat gardens to the front and rear laid out in lawns
- Tarmac driveway
- Beautifully presented interior