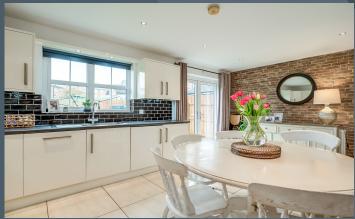

The property has a contemporary interior for modern living including a beautifully designed kitchen with dining area, an elegant drawing room with inset stove and generous bedrooms, master bedroom with ensuite shower room. A good driveway to the side will allow for off street parking. Viewing a must!

## **Features**

- Exclusive semi-detached home in a modern residential development
- Three bedrooms, master bedroom with ensuite shower room
- Bright entrance hallway with spindled staircase to the first floor accommodation
- Downstairs cloak room with WC and wash hand basin
- Elegant drawing room with feature chimney breast and inset cast iron stove and a solid wooden floor
- Good sized kitchen with a generous range of fitted high and low level units including a built in oven, hob, fridge/freezer and dish washer
- Bathroom on the first floor with a modern suite including a bath, WC and wash hand basin as well as a corner shower cubicle
- PVC double glazed windows
- Oil fired central heating
- Neat gardens to the front and rear laid out in lawns
- Tarmac driveway
- Beautifully presented interior