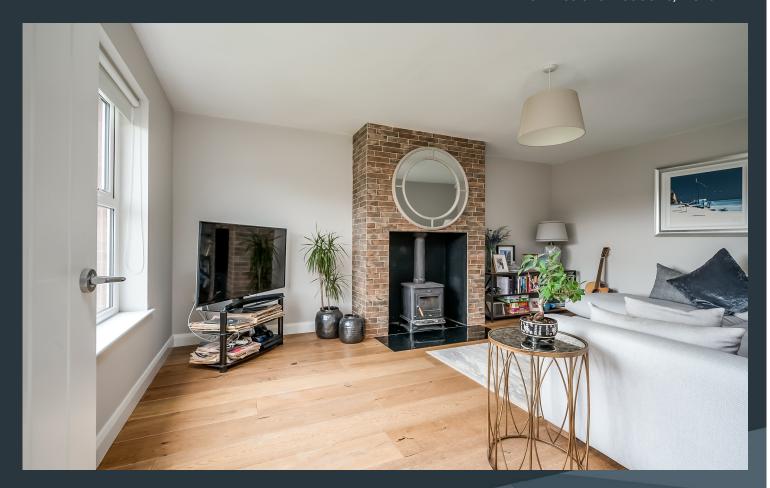

The property has a contemporary interior for modern living including a beautifully designed kitchen with dining area, an elegant drawing room with inset stove and generous bedrooms, master bedroom with ensuite shower room. A good driveway to the side will allow for off street parking. Viewing a must!

## **Features**

- Exclusive semi-detached home in a modern residential development
- Three bedrooms, master bedroom with ensuite shower room
- Bright entrance hallway with spindled staircase to the first floor accommodation
- Downstairs cloak room with WC and wash hand basin
- Elegant drawing room with feature chimney breast and inset cast iron stove and a solid wooden floor
- Good sized kitchen with a generous range of fitted high and low level units including a built in oven, hob, fridge/freezer and dish washer
- Bathroom on the first floor with a modern suite including a bath, WC and wash hand basin as well as a corner shower cubicle
- PVC double glazed windows
- Oil fired central heating
- Neat gardens to the front and rear laid out in lawns
- Tarmac driveway
- Beautifully presented interior