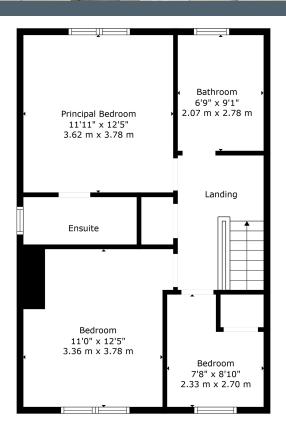

## 23 LIMESTONE MEADOWS

Moira BT67 0UU

Offers around £217,950

Floor 1 Floor 2

**TOTAL: 1112 sq. ft, 104 m2** FLOOR 1: 556 sq. ft, 52 m2, FLOOR 2: 556 sq. ft, 52 m2