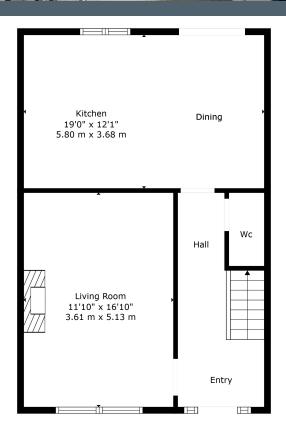

## 23 LIMESTONE MEADOWS

Moira BT67 0UU

Offers around £217,950

Floor 1 Floor 2

**TOTAL: 1112 sq. ft, 104 m2** FLOOR 1: 556 sq. ft, 52 m2, FLOOR 2: 556 sq. ft, 52 m2