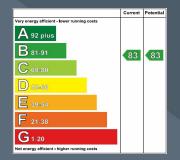

## 23 LIMESTONE MEADOWS

Moira BT67 0UU

Offers around £217,950

Floor 1 Floor 2

**TOTAL: 1112 sq. ft, 104 m2** FLOOR 1: 556 sq. ft, 52 m2, FLOOR 2: 556 sq. ft, 52 m2