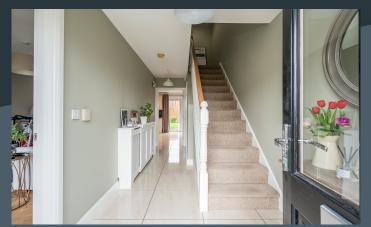

## **Features**

- Exclusive semi-detached home in a modern residential development
- Three bedrooms, master bedroom with ensuite shower room
- Bright entrance hallway with spindled staircase to the first floor accommodation
- Downstairs cloak room with WC and wash hand basin
- Elegant drawing room with feature chimney breast and inset cast iron stove and a solid wooden floor
- Good sized kitchen with a generous range of fitted high and low level units including a built in oven, hob, fridge/freezer and dish washer
- Bathroom on the first floor with a modern suite including a bath, WC and wash hand basin as well as a corner shower cubicle
- PVC double glazed windows
- Oil fired central heating
- Neat gardens to the front and rear laid out in lawns
- Tarmac driveway
- Beautifully presented interior