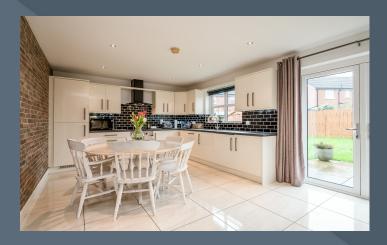

The property has a contemporary interior for modern living including a beautifully designed kitchen with dining area, an elegant drawing room with inset stove and generous bedrooms, master bedroom with ensuite shower room. A good driveway to the side will allow for off street parking. Viewing a must!

## **Features**

- Exclusive semi-detached home in a modern residential development
- Three bedrooms, master bedroom with ensuite shower room
- Bright entrance hallway with spindled staircase to the first floor accommodation
- Downstairs cloak room with WC and wash hand basin
- Elegant drawing room with feature chimney breast and inset cast iron stove and a solid wooden floor
- Good sized kitchen with a generous range of fitted high and low level units including a built in oven, hob, fridge/freezer and dish washer
- Bathroom on the first floor with a modern suite including a bath, WC and wash hand basin as well as a corner shower cubicle
- PVC double glazed windows
- Oil fired central heating
- Neat gardens to the front and rear laid out in lawns
- Tarmac driveway
- Beautifully presented interior