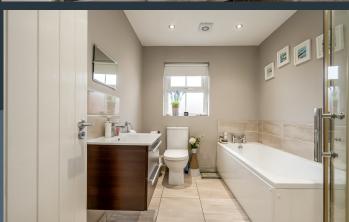

## **Features**

- Exclusive semi-detached home in a modern residential development
- Three bedrooms, master bedroom with ensuite shower room
- Bright entrance hallway with spindled staircase to the first floor accommodation
- Downstairs cloak room with WC and wash hand basin
- Elegant drawing room with feature chimney breast and inset cast iron stove and a solid wooden floor
- Good sized kitchen with a generous range of fitted high and low level units including a built in oven, hob, fridge/freezer and dish washer
- Bathroom on the first floor with a modern suite including a bath, WC and wash hand basin as well as a corner shower cubicle
- PVC double glazed windows
- Oil fired central heating
- Neat gardens to the front and rear laid out in lawns
- Tarmac driveway
- Beautifully presented interior