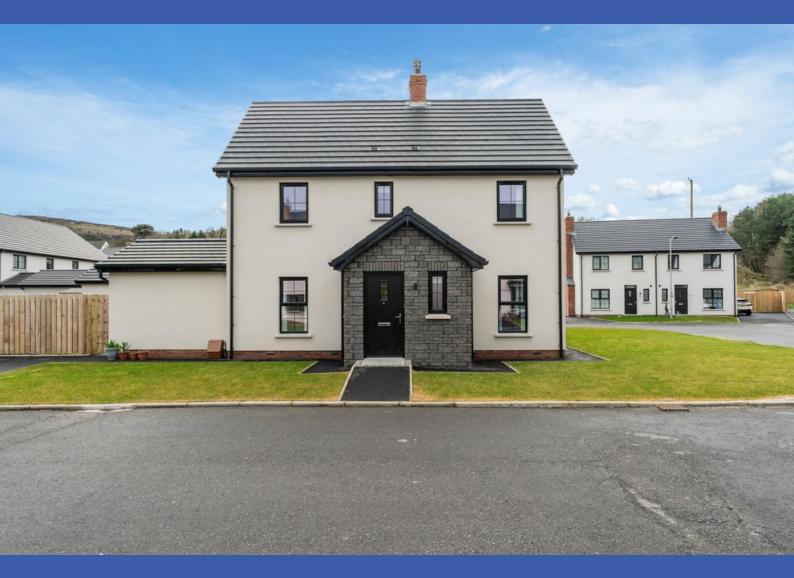

## 4 Blackrock Avenue

Newtownards BT23 4ZT

- Beautifully Presented Semi Detached Home, Located Within The Popular Development Blackrock Hollow
- Bright & Spacious Accommodation Throughout
- Three Well Proportioned Bedrooms, Principal Bedroom With En-Suite Shower Room
- Modern Fully Fitted Kitchen, Open To Living/Dining Area
- Spacious Living Room, With Multi Fuel Burning Stove
- Contemporary White Suite Family Bathroom
- Gas Fired Central Heating & uPVC Double Glazing Throughout
- Ample Driveway to Front & Rear Gardens Laid In Lawn
- Popular Residential Location, Close To Newtownards Town Centre, Local Amenities and Schools