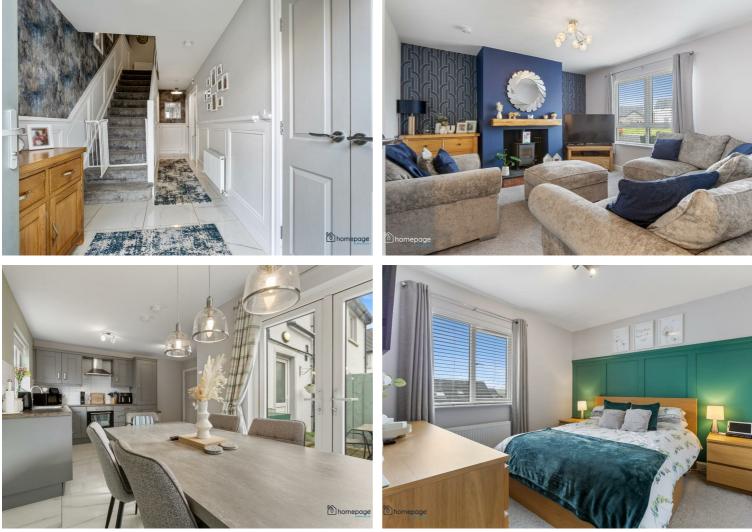

## 🖴 3 📥 3 😐 1 들

The ever popular 3 bedroom semi-detached Holly House type at Gortnessy Meadows.

A beautiful 2 storey home with enclosed rear garden, tarmac driveway, paved patio area, all with spacious living accommodation.

Perfectly suited to family life, this 3 Bedroom home extends to 1,185 sq ft, offering spacious living accommodation with feature stove to living room and superb internal finishes.

Ideally situated just minutes form the Derry City, Gortnessy Meadows occupies a magnificent semi-rural setting giving the convenience of city living but in a beautiful rural setting.