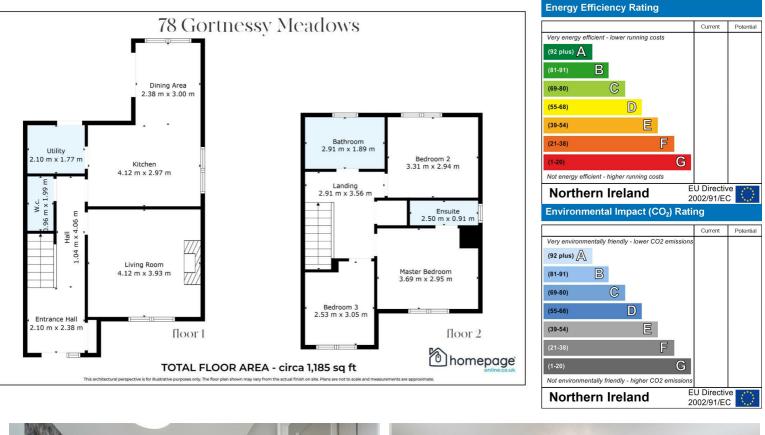

Perfectly suited to family life, this 3 Bedroom home extends to 1,185 sq ft, offering spacious living accommodation with feature stove to living room and superb internal finishes.

Ideally situated just minutes form the Derry City, Gortnessy Meadows occupies a magnificent semi-rural setting giving the convenience of city living but in a beautiful rural setting.

- CONSTRUCTED 2021
- OIL FIRED CENTRAL HEATING
- WOOD BURNING STOVE
- FEATURE DINING AREA
- **3 BATHROOMS**
- OFF STREET PARKING
- ENCLOSED REAR GARDEN
- EXCELLENT CONDITION THROUGHOUT
- SOUGHT AFTER LOCATION