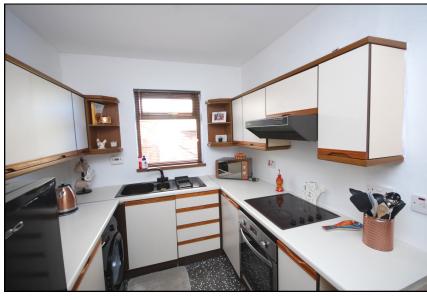

| Lets go inside                            |               |                 |
|-------------------------------------------|---------------|-----------------|
| ENTRANCE HALL                             |               |                 |
| LOUNGE /DINING                            | 18'1" x 12'5" | (5.50m x 3.79m) |
| Laminate flooring through to dining area. |               |                 |
| KITCHEN                                   | 10'0" x 7'5"  | (3.06m x 2.27)  |
| Integrated oven and hob. Partial tiling . |               |                 |
| BEDROOM                                   | 10'4" x 9'7"  | (3.15m x 2.93m) |
| Bright and fresh.                         |               |                 |
| BEDROOM                                   | 10'1" x 9'9"  | (3.07m x 2.97m) |
| BATHROOM                                  | 7'1" x 6'7"   | (2.17m x 2.00m) |
| White suite. Over bath shower.            |               |                 |
| Partial tiling                            |               |                 |