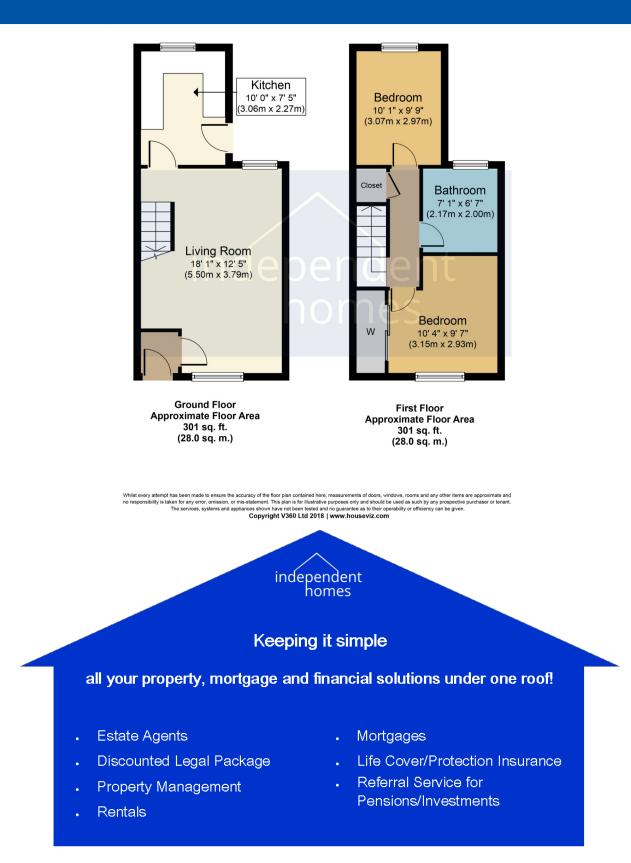

| Lets go inside                            |               |                 |
|-------------------------------------------|---------------|-----------------|
| ENTRANCE HALL                             |               |                 |
| LOUNGE /DINING                            | 18'1" x 12'5" | (5.50m x 3.79m) |
| Laminate flooring through to dining area. |               |                 |
| KITCHEN                                   | 10'0" x 7'5"  | (3.06m x 2.27)  |
| Integrated oven and hob. Partial tiling . |               |                 |
| BEDROOM                                   | 10'4" x 9'7"  | (3.15m x 2.93m) |
| Bright and fresh.                         |               |                 |
| BEDROOM                                   | 10'1" x 9'9"  | (3.07m x 2.97m) |
| BATHROOM                                  | 7'1" x 6'7"   | (2.17m x 2.00m) |
| White suite. Over bath shower.            |               |                 |
| Partial tiling                            |               |                 |