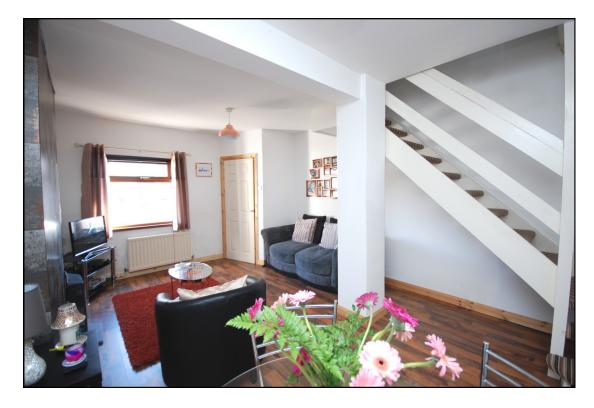

| Lets go inside                            |               |                 |
|-------------------------------------------|---------------|-----------------|
| ENTRANCE HALL                             |               |                 |
| LOUNGE /DINING                            | 18'1" x 12'5" | (5.50m x 3.79m) |
| Laminate flooring through to dining area. |               |                 |
| KITCHEN                                   | 10'0" x 7'5"  | (3.06m x 2.27)  |
| Integrated oven and hob. Partial tiling . |               |                 |
| BEDROOM                                   | 10'4" x 9'7"  | (3.15m x 2.93m) |
| Bright and fresh.                         |               |                 |
| BEDROOM                                   | 10'1" x 9'9"  | (3.07m x 2.97m) |
| BATHROOM                                  | 7'1" x 6'7"   | (2.17m x 2.00m) |
| White suite. Over bath shower.            |               |                 |
| Partial tiling                            |               |                 |