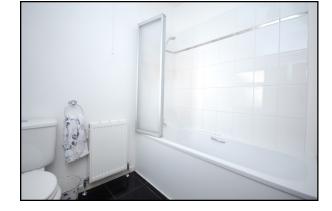

| Lets go inside                            |               |                 |
|-------------------------------------------|---------------|-----------------|
| ENTRANCE HALL                             |               |                 |
| LOUNGE /DINING                            | 18'1" x 12'5" | (5.50m x 3.79m) |
| Laminate flooring through to dining area. |               |                 |
| KITCHEN                                   | 10'0" x 7'5"  | (3.06m x 2.27)  |
| Integrated oven and hob. Partial tiling . |               |                 |
| BEDROOM                                   | 10'4" x 9'7"  | (3.15m x 2.93m) |
| Bright and fresh.                         |               |                 |
| BEDROOM                                   | 10'1" x 9'9"  | (3.07m x 2.97m) |
| BATHROOM                                  | 7'1" x 6'7"   | (2.17m x 2.00m) |
| White suite. Over bath shower.            |               |                 |
| Partial tiling                            |               |                 |