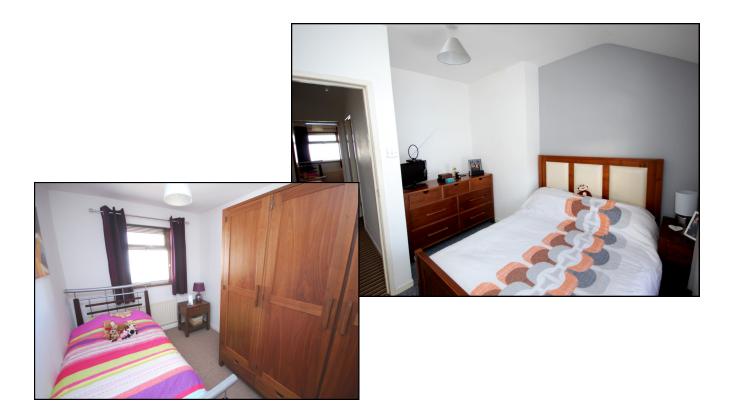

| Lets go inside                            |               |                 |
|-------------------------------------------|---------------|-----------------|
| ENTRANCE HALL                             |               |                 |
| LOUNGE /DINING                            | 18'1" x 12'5" | (5.50m x 3.79m) |
| Laminate flooring through to dining area. |               |                 |
| KITCHEN                                   | 10'0" x 7'5"  | (3.06m x 2.27)  |
| Integrated oven and hob. Partial tiling . |               |                 |
| BEDROOM                                   | 10'4" x 9'7"  | (3.15m x 2.93m) |
| Bright and fresh.                         |               |                 |
| BEDROOM                                   | 10'1" x 9'9"  | (3.07m x 2.97m) |
| BATHROOM                                  | 7'1" x 6'7"   | (2.17m x 2.00m) |
| White suite. Over bath shower.            |               |                 |
| Partial tiling                            |               |                 |

Oil Heating Double Glazing

This is a terrific property, well maintained and cared for. It could be a lovely home or excellent investment property. So handy to Larne Main Street, shopping and school.

Easy access to main transport route to Belfast, and of course Larne Harbour.