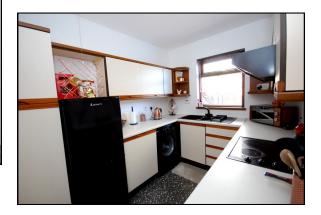

| Lets go inside                            |               |                 |
|-------------------------------------------|---------------|-----------------|
| ENTRANCE HALL                             |               |                 |
| LOUNGE /DINING                            | 18'1" x 12'5" | (5.50m x 3.79m) |
| Laminate flooring through to dining area. |               |                 |
| KITCHEN                                   | 10'0" x 7'5"  | (3.06m x 2.27)  |
| Integrated oven and hob. Partial tiling . |               |                 |
| BEDROOM                                   | 10'4" x 9'7"  | (3.15m x 2.93m) |
| Bright and fresh.                         |               |                 |
| BEDROOM                                   | 10'1" x 9'9"  | (3.07m x 2.97m) |
| BATHROOM                                  | 7'1" x 6'7"   | (2.17m x 2.00m) |
| White suite. Over bath shower.            |               |                 |
| Partial tiling                            |               |                 |