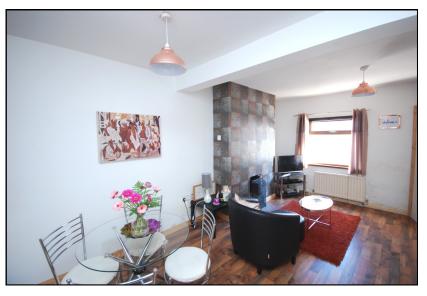

| Lets go inside                            |               |                 |
|-------------------------------------------|---------------|-----------------|
| ENTRANCE HALL                             |               |                 |
| LOUNGE /DINING                            | 18'1" x 12'5" | (5.50m x 3.79m) |
| Laminate flooring through to dining area. |               |                 |
| KITCHEN                                   | 10'0" x 7'5"  | (3.06m x 2.27)  |
| Integrated oven and hob. Partial tiling . |               |                 |
| BEDROOM                                   | 10'4" x 9'7"  | (3.15m x 2.93m) |
| Bright and fresh.                         |               |                 |
| BEDROOM                                   | 10'1" x 9'9"  | (3.07m x 2.97m) |
| BATHROOM                                  | 7'1" x 6'7"   | (2.17m x 2.00m) |
| White suite. Over bath shower.            |               |                 |
| Partial tiling                            |               |                 |