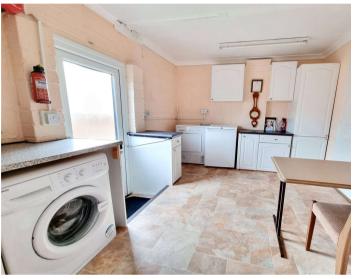

Welcome to 32 Rosemoor Road!

A spacious bungalow, perfect for a family or an investor. Genora has two good-sized double bedrooms and a family bathroom. The lounge is located at the rear of the home and has stunning views of the mature gardens. The kitchen/breakfast room is light and airy and leads to a great sized utility room which offers rear access to the garden, an excellent space for hosting friends and family with ample room for outdoor seating. The property also has a part block-paved driveway leading to a garage and a lawned area that could be used for extra parking, subject to planning permission. The garage to the side of the property is a single-skin construction of block and tiled roof.