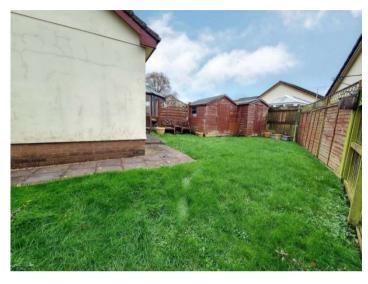

Welcome to 32 Rosemoor Road!

A spacious bungalow, perfect for a family or an investor. Genora has two good-sized double bedrooms and a family bathroom. The lounge is located at the rear of the home and has stunning views of the mature gardens. The kitchen/breakfast room is light and airy and leads to a great sized utility room which offers rear access to the garden, an excellent space for hosting friends and family with ample room for outdoor seating. The property also has a part block-paved driveway leading to a garage and a lawned area that could be used for extra parking, subject to planning permission. The garage to the side of the property is a single-skin construction of block and tiled roof.