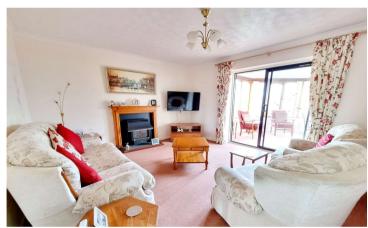

Welcome to 32 Rosemoor Road!

A spacious bungalow, perfect for a family or an investor. Genora has two good-sized double bedrooms and a family bathroom. The lounge is located at the rear of the home and has stunning views of the mature gardens. The kitchen/breakfast room is light and airy and leads to a great sized utility room which offers rear access to the garden, an excellent space for hosting friends and family with ample room for outdoor seating. The property also has a part block-paved driveway leading to a garage and a lawned area that could be used for extra parking, subject to planning permission. The garage to the side of the property is a single-skin construction of block and tiled roof.