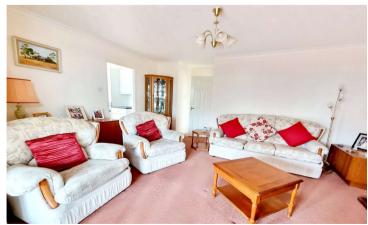

Welcome to 32 Rosemoor Road!

A spacious bungalow, perfect for a family or an investor. Genora has two good-sized double bedrooms and a family bathroom. The lounge is located at the rear of the home and has stunning views of the mature gardens. The kitchen/breakfast room is light and airy and leads to a great sized utility room which offers rear access to the garden, an excellent space for hosting friends and family with ample room for outdoor seating. The property also has a part block-paved driveway leading to a garage and a lawned area that could be used for extra parking, subject to planning permission. The garage to the side of the property is a single-skin construction of block and tiled roof.