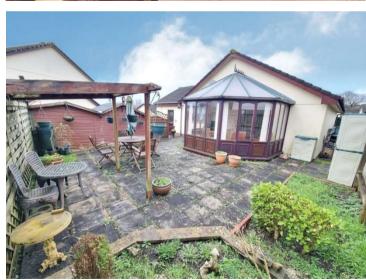

Welcome to 32 Rosemoor Road!

A spacious bungalow, perfect for a family or an investor. Genora has two good-sized double bedrooms and a family bathroom. The lounge is located at the rear of the home and has stunning views of the mature gardens. The kitchen/breakfast room is light and airy and leads to a great sized utility room which offers rear access to the garden, an excellent space for hosting friends and family with ample room for outdoor seating. The property also has a part block-paved driveway leading to a garage and a lawned area that could be used for extra parking, subject to planning permission. The garage to the side of the property is a single-skin construction of block and tiled roof.