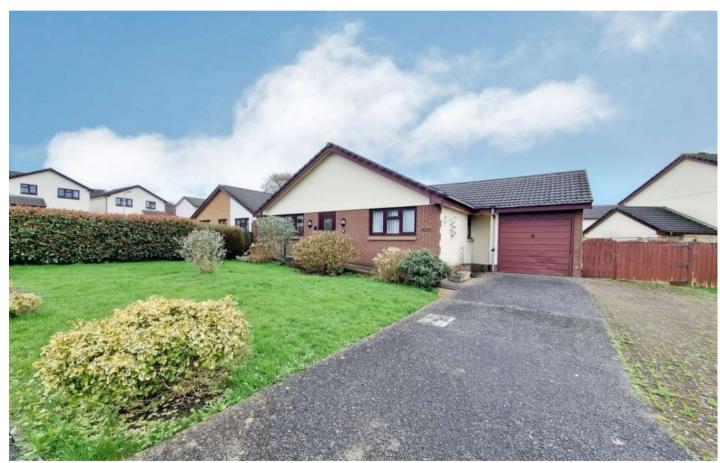

# Offers In Excess Of: £300,000 Freehold

- No Onward Chain
- Detached Bungalow
- Two Double Bedrooms
- Conservatory
- Utility Room
- Enclosed Garden
- Parking for Multiple Cars
- EPC: TBC
- Council Tax Band: C

Welcome to 32 Rosemoor Road!

A spacious bungalow, perfect for a family or an investor. Genora has two good-sized double bedrooms and a family bathroom. The lounge is located at the rear of the home and has stunning views of the mature gardens. The kitchen/breakfast room is light and airy and leads to a great sized utility room which offers rear access to the garden, an excellent space for hosting friends and family with ample room for outdoor seating. The property also has a part block-paved driveway leading to a garage and a lawned area that could be used for extra parking, subject to planning permission. The garage to the side of the property is a single-skin construction of block and tiled roof.