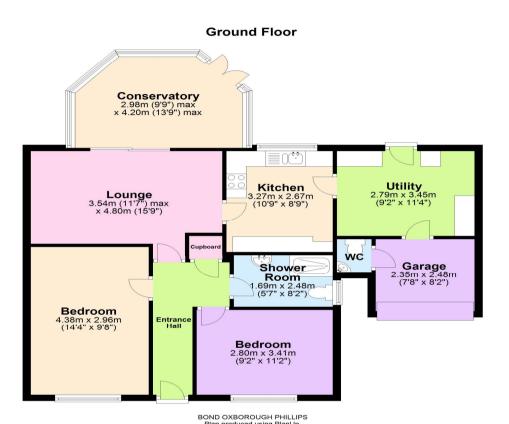

ntral heating via a gas combi boiler located in the utility room, hot water is supplied via the gas boiler. It also has a mains water supply, mains electric, and mains drainage.

A landline telephone is available, and broadband coverage is available up to 80 Mbps (Super Fast). Mobile phone coverage is also available on-site.

## Changing Lifestyles









## Have a property to sell or let?

If you are considering selling or letting your home, please contact us today on 01805 624 426 to speak with one of our expert team who will be able to provide you with a free valuation of your home.

Please do not hesitate to contact the team at Bond Oxborough Phillips Sales & Lettings on

01805 624 426

For more information or to arrange an accompanied viewing on this property.



#### Floor Plan





### **Directions**

mini roundabout with the Fire Station directly in front of you, turn right and proceed to the customer service levels. next roundabout whereupon take the second exit onto the B3227 signposted South Molton. displayed.

We have the facility to refer purchasers and vendors to conveyancing, mortgage advisors and Surveyors. It is your decision if you choose to deal with any of these companies however should you choose to use them we would receive From Torrington Square take the Well Street exit and at the road junction turn left. At the a referral fee from them for recommending you. We will receive a referral fee between £50 - £300 depending on the company & individual circumstances. We have carefully selected these associates for the quality of their work and

Consumer Pr