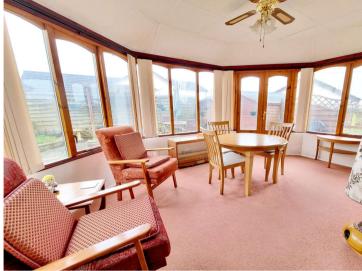

Welcome to 32 Rosemoor Road!

A spacious bungalow, perfect for a family or an investor. Genora has two good-sized double bedrooms and a family bathroom. The lounge is located at the rear of the home and has stunning views of the mature gardens. The kitchen/breakfast room is light and airy and leads to a great sized utility room which offers rear access to the garden, an excellent space for hosting friends and family with ample room for outdoor seating. The property also has a part block-paved driveway leading to a garage and a lawned area that could be used for extra parking, subject to planning permission. The garage to the side of the property is a single-skin construction of block and tiled roof.