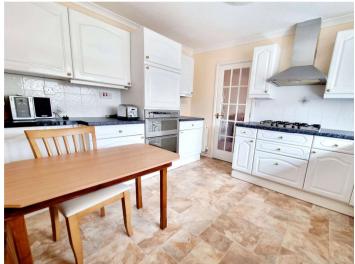

Welcome to 32 Rosemoor Road!

A spacious bungalow, perfect for a family or an investor. Genora has two good-sized double bedrooms and a family bathroom. The lounge is located at the rear of the home and has stunning views of the mature gardens. The kitchen/breakfast room is light and airy and leads to a great sized utility room which offers rear access to the garden, an excellent space for hosting friends and family with ample room for outdoor seating. The property also has a part block-paved driveway leading to a garage and a lawned area that could be used for extra parking, subject to planning permission. The garage to the side of the property is a single-skin construction of block and tiled roof.