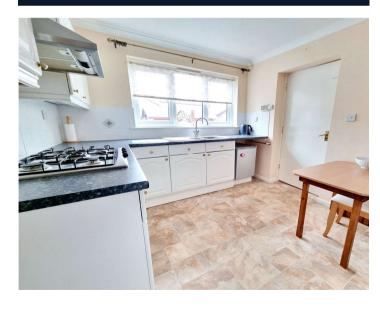

Welcome to 32 Rosemoor Road!

A spacious bungalow, perfect for a family or an investor. Genora has two good-sized double bedrooms and a family bathroom. The lounge is located at the rear of the home and has stunning views of the mature gardens. The kitchen/breakfast room is light and airy and leads to a great sized utility room which offers rear access to the garden, an excellent space for hosting friends and family with ample room for outdoor seating. The property also has a part block-paved driveway leading to a garage and a lawned area that could be used for extra parking, subject to planning permission. The garage to the side of the property is a single-skin construction of block and tiled roof.