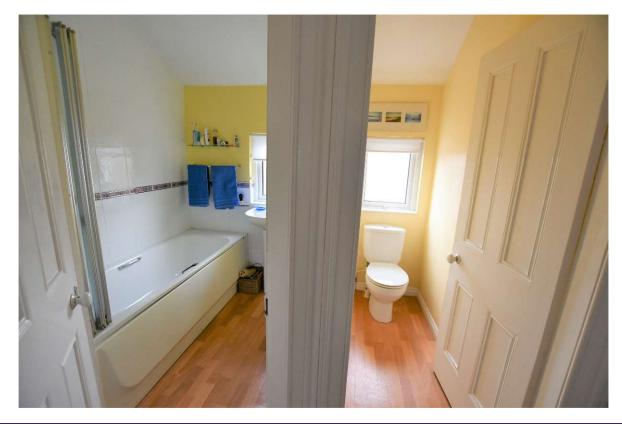

#### **BEDROOM 3**:

**BEDROOM 4**:

8'3'' x 7'0''

DELUXE BATHROOM:

Paneled bath, electric shower, shower screen, pedestal wash hand basin, part tiled walls, hot press copper cylinder. Separate low flush w.c.