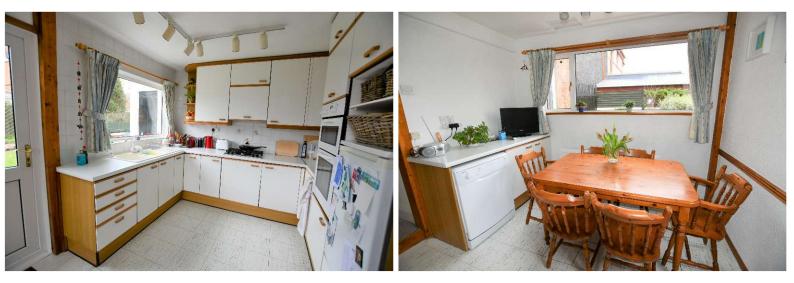

#### KITCHEN:

15'9" x 10'0" single drainer sink unit, mixer taps, excellent range of fitted high and low level units, double oven and gas hob, plumbed for dish washer.

**BEDROOM 2:** 

13'0'' x 10'9''

BEDROOM 1: