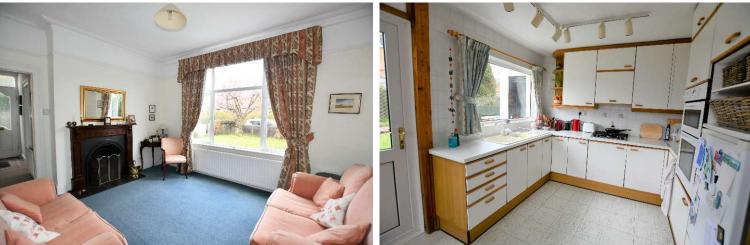

The spacious formal lounge and dining room offer the perfect space for entertaining guests, while the separate cozy family room, complete with PVC double glazed French doors leading out to the garden, provides a more intimate setting for relaxed family evenings.

The fitted kitchen is a chef's dream, featuring a double oven and hob with a convenient breakfast area. Upstairs, you will find four bright and comfortable bedrooms, as well as a bathroom and a separate low flush w.c. for added convenience. The majority of the windows are PVC double glazed, and the property benefits from oil fired central heating and an attached garage.

#### KITCHEN:

15'9" x 10'0" single drainer sink unit, mixer taps, excellent range of fitted high and low level units, double oven and gas hob, plumbed for dish washer.

**BEDROOM 2:** 

13'0'' x 10'9''

BEDROOM 1: