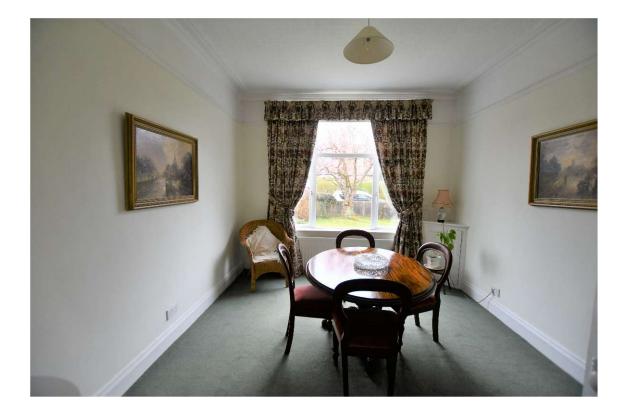

#### DINING ROOM:

12'10'' x 10'9'' picture rail.

FAMILY ROOM:

14'6'' x 10'3'' feature fireplace, PVC French doors.

028 9045 1248