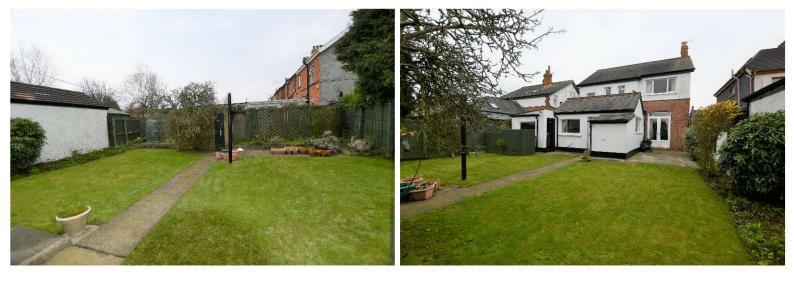

The beautiful secluded gardens to the front and rear of the property are ideal for enjoying the great outdoors, with plenty of space for alfresco dining or simply relaxing in the sunshine. Situated in a highly sought after residential locality, this beautifully presented family home ticks all the boxes for comfortable and stylish modern living.

### cowleyproperty.com

OUTSIDE:

ATTACHED GARAGE:

STORE ROOM:

Beautiful gardens front and rear, laid out in lawns, flowerbeds. Patio. Oil tank.

26'6'' x 9'1'' up and over door, light and power, oil fired boiler.