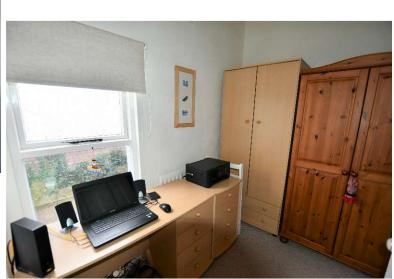

#### **BEDROOM 3**:

**BEDROOM 4**:

8'3'' x 7'0''

DELUXE BATHROOM:

Paneled bath, electric shower, shower screen, pedestal wash hand basin, part tiled walls, hot press copper cylinder. Separate low flush w.c.