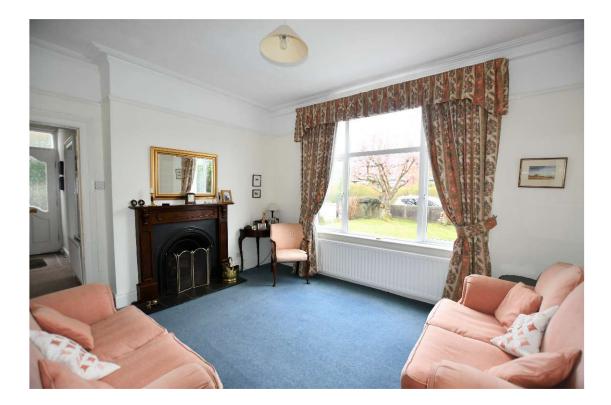

The spacious formal lounge and dining room offer the perfect space for entertaining guests, while the separate cozy family room, complete with PVC double glazed French doors leading out to the garden, provides a more intimate setting for relaxed family evenings.

#### LOUNGE:

14'6'' x 12'0'' feature fireplace, cast iron inset, picture rail, cornice ceiling.

cowleyproperty.com