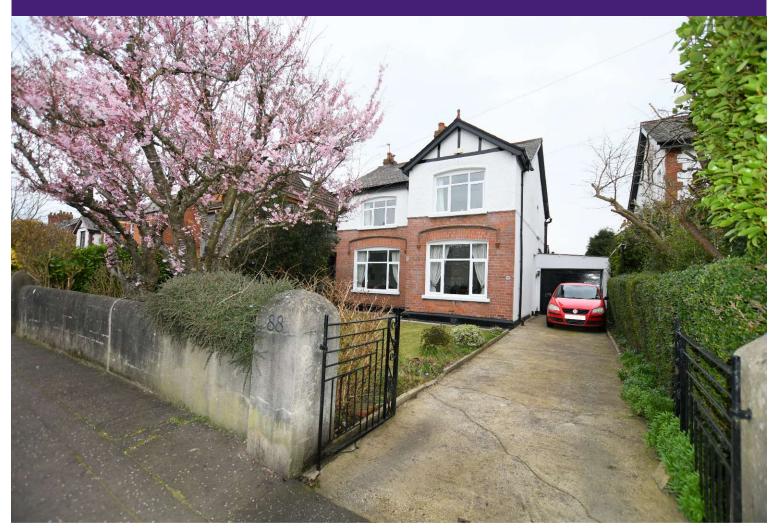

## 88 Ardenlee Avenue Ravenhill, BT6 0AB Price: OA £445,000

Superb 4 bedroom detached family home.

- Attractive entrance hall incorporating downstairs cloakroom with low flush w.c., & vanitory unit
- 2 formal reception rooms
- Separate family room with double French doors to garden
- Fitted kitchen & breakfast area
- 4 Bright bedrooms
- Deluxe bathroom with separate low flush w.c.
- Mostly PVC double glazed windows
- Oil fired central heating
- Attached matching garage/Utility store
- Beautiful gardens front and rear

This stunning detached family home is a true gem, boasting many original period features that exude character and charm throughout. As you enter the attractive entrance hall, you are greeted by a cloakroom that incorporates a low flush w.c. and stylish vanitory unit.

The beautiful secluded gardens to the front and rear of the property are ideal for enjoying the great outdoors, with plenty of space for alfresco dining or simply relaxing in the sunshine. Situated in a highly sought after residential locality, this beautifully presented family home ticks all the boxes for comfortable and stylish modern living.