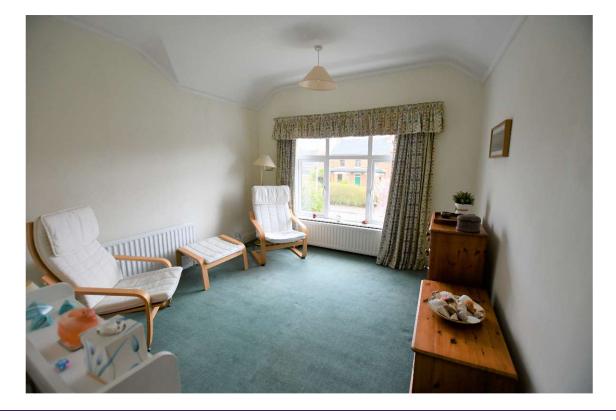

The spacious formal lounge and dining room offer the perfect space for entertaining guests, while the separate cozy family room, complete with PVC double glazed French doors leading out to the garden, provides a more intimate setting for relaxed family evenings.

#### LOUNGE:

14'6'' x 12'0'' feature fireplace, cast iron inset, picture rail, cornice ceiling.

cowleyproperty.com

#### DINING ROOM:

12'10'' x 10'9'' picture rail.

FAMILY ROOM:

14'6'' x 10'3'' feature fireplace, PVC French doors.

028 9045 1248