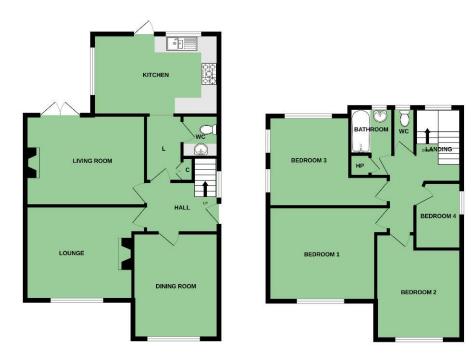

Light and power, plumbed for washing machine.

GROUND FLOOR

1ST FLOOR

Virties every among his bits user made to electer the accuracy of the independition left in the section of of does, windows, somer and any other them are approximate and no responsibility is taken for any error orinsation or mis-statement. This plan is fail italisative purposes only and should be used as such by any propertive purchaser. This services, systems and applicances shown have not been tested and no guarant as to their operability of efficiency can be given. Made with Nettopic (2024)