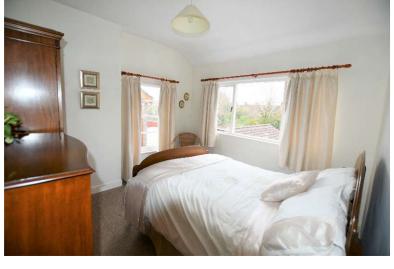

#### **BEDROOM 3**:

**BEDROOM 4**:

8'3'' x 7'0''

DELUXE BATHROOM:

Paneled bath, electric shower, shower screen, pedestal wash hand basin, part tiled walls, hot press copper cylinder. Separate low flush w.c.