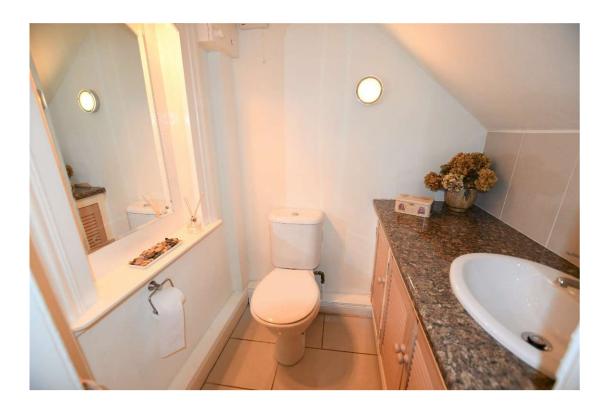

#### **BEDROOM 3**:

**BEDROOM 4**:

8'3'' x 7'0''

DELUXE BATHROOM:

Paneled bath, electric shower, shower screen, pedestal wash hand basin, part tiled walls, hot press copper cylinder. Separate low flush w.c.