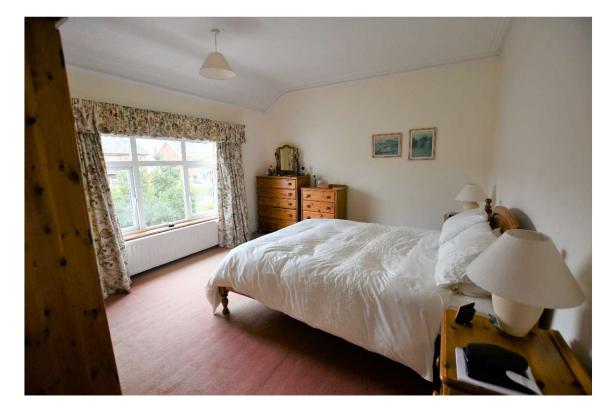

#### KITCHEN:

15'9" x 10'0" single drainer sink unit, mixer taps, excellent range of fitted high and low level units, double oven and gas hob, plumbed for dish washer.

**BEDROOM 2:** 

13'0'' x 10'9''

BEDROOM 1:

FIRST FLOOR

14'5" x 12'0" cornice ceiling.