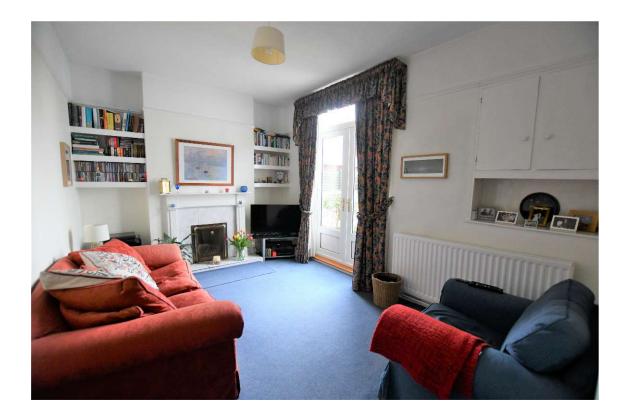

#### LOUNGE:

14'6'' x 12'0'' feature fireplace, cast iron inset, picture rail, cornice ceiling.

cowleyproperty.com