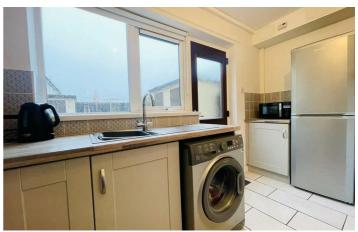

## **KITCHEN**

12'4" x 7'8" AT WIDEST (3.76 x 2.34 AT WIDEST)

Range of high and low level units, formica worktop, Double glazed front door, tiled stainless steel single drainer sink unit. built in double oven. ceramic hob. stainless steel extractor fan, fridge / freezer space, plumbed for washing machine, partly tiled walls, storage cupboard with gas boiler, double glazed back door, tiled floor