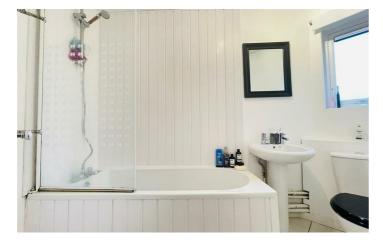

## **BATHROOM**

White suite comprising tongue and groove panelled bath, shower attachment, screen, pedestal wash hand basin. low flush wc, part pvc tongue and groove panelled walls, radiator, tiled floor