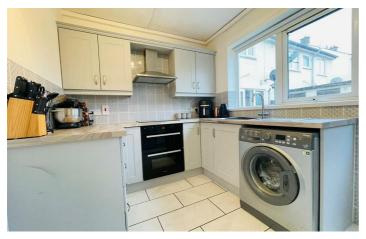

## **KITCHEN**

12'4" x 7'8" AT WIDEST (3.76 x 2.34 AT WIDEST)

Range of high and low level units, formica worktop, Double glazed front door, tiled stainless steel single drainer sink unit. built in double oven. ceramic hob. stainless steel extractor fan, fridge / freezer space, plumbed for washing machine, partly tiled walls, storage cupboard with gas boiler, double glazed back door, tiled floor