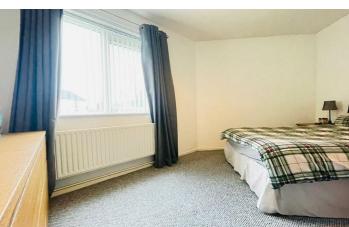

## **BEDROOM 1**

15'9" x 11'11" AT WIDEST (4.80 x 3.63 AT WIDEST) Radiator

## Rathcoole, Newtownabbey, BT37 9EA

- Ground Floor Apartment
- Fitted Kitchen
- Gas Heating

- 1 Bedroom
- · White Bathroom Suite
- · Garden To Front
- Lounge
- PVC Double Glazing