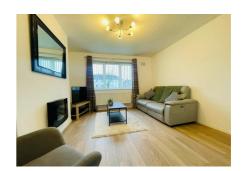

Inside the accommodation comprises; entrance porch, entrance hall, lounge with feature wall mounted electric fire and wood laminate flooring, modern beech fitted kitchen with space for appliances and access to rear.

## **LOUNGE**

radiator

12'6" x 11'11" (3.81 x 3.63) Feature wall mounted electric fire, wood laminate flooring,