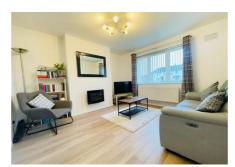

Inside the accommodation comprises; entrance porch, entrance hall, lounge with feature wall mounted electric fire and wood laminate flooring, modern beech fitted kitchen with space for appliances and access to rear.

## **LOUNGE**

radiator

12'6" x 11'11" (3.81 x 3.63) Feature wall mounted electric fire, wood laminate flooring,