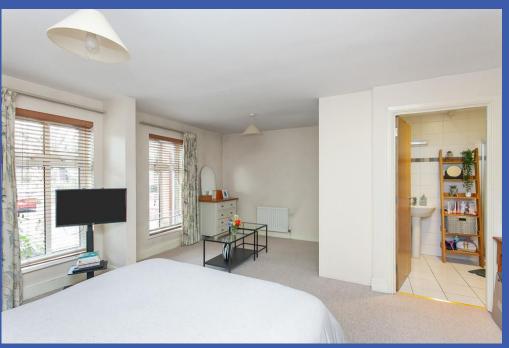

**BATHROOM** Bath with shower, pedestal wash hand basin, low flush WC, tiled walls, extractor fan, tiled floor.

BEDROOM 18' 9" x 16' 4" (5.72m x 4.98m) (@ widest points) Built in mirrored sliding wardrobes

**ENSUITE** Comprising of an enclosed shower cubicle, low flush WC, pedestal wash hand basin, tiled floor, tiled walls, extractor fan.