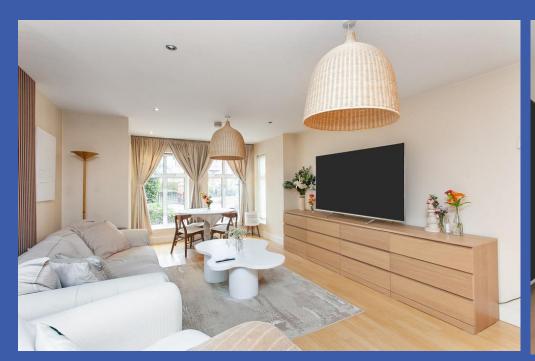

All the rooms are very well proportioned with the accommodation briefly comprising of an open plan living/dining/kitchen with range of fitted units and integrated appliances, master bedroom en-suite and family bathroom. There are several storage cupboards and a concealed built in study area.

**OPEN PLAN LIVING/KITCHEN/DINING AREA 32' 5" x 13' 3" (9.88m x 4.04m) (@ widest points)** Range of fitted high and low level kitchen units, granite work surfaces, tiled splash back, integrated 4 ring hob, stainless steel under oven, stainless steel extractor fan, integrated dishwasher, integrated fridge/freezer, integrated washing machine, gas fired boiler, stainless steel sink unit with mixer tap, concealed under lighting, part tiled floor, part laminate wood stripped flooring, recessed low voltage spotlights.