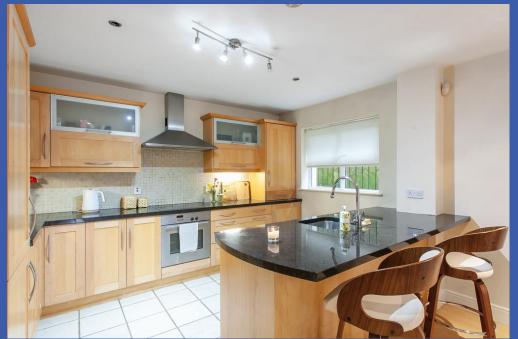

**OPEN PLAN LIVING/KITCHEN/DINING AREA 32' 5" x 13' 3" (9.88m x 4.04m) (@ widest points)** Range of fitted high and low level kitchen units, granite work surfaces, tiled splash back, integrated 4 ring hob, stainless steel under oven, stainless steel extractor fan, integrated dishwasher, integrated fridge/freezer, integrated washing machine, gas fired boiler, stainless steel sink unit with mixer tap, concealed under lighting, part tiled floor, part laminate wood stripped flooring, recessed low voltage spotlights.