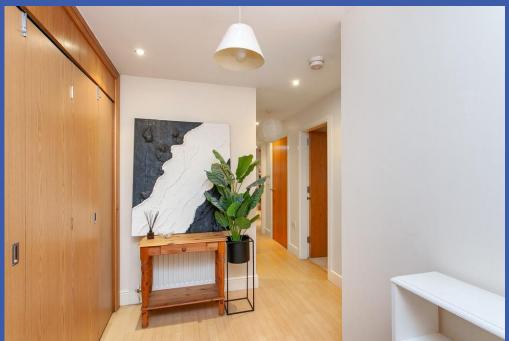

## PROPERTY COMPRISES

COMMUNAL ENTRANCE LOBBY Stairs and lift to...

Hardwood entrance door leading to...

RECEPTION HALL Laminate wood stripped flooring, built in storage cupboards, recessed low voltage spotlights.