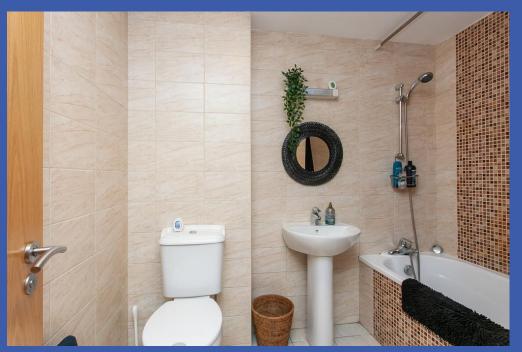

**BATHROOM** Bath with shower, pedestal wash hand basin, low flush WC, tiled walls, extractor fan, tiled floor.

BEDROOM 18' 9" x 16' 4" (5.72m x 4.98m) (@ widest points) Built in mirrored sliding wardrobes

**ENSUITE** Comprising of an enclosed shower cubicle, low flush WC, pedestal wash hand basin, tiled floor, tiled walls, extractor fan.