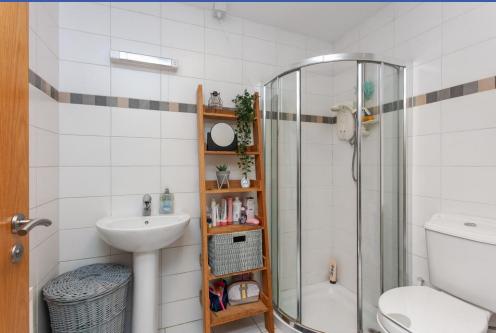

**BATHROOM** Bath with shower, pedestal wash hand basin, low flush WC, tiled walls, extractor fan, tiled floor.

BEDROOM 18' 9" x 16' 4" (5.72m x 4.98m) (@ widest points) Built in mirrored sliding wardrobes

**ENSUITE** Comprising of an enclosed shower cubicle, low flush WC, pedestal wash hand basin, tiled floor, tiled walls, extractor fan.