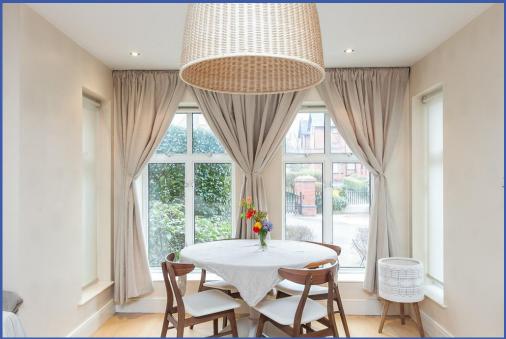

**OPEN PLAN LIVING/KITCHEN/DINING AREA 32' 5" x 13' 3" (9.88m x 4.04m) (@ widest points)** Range of fitted high and low level kitchen units, granite work surfaces, tiled splash back, integrated 4 ring hob, stainless steel under oven, stainless steel extractor fan, integrated dishwasher, integrated fridge/freezer, integrated washing machine, gas fired boiler, stainless steel sink unit with mixer tap, concealed under lighting, part tiled floor, part laminate wood stripped flooring, recessed low voltage spotlights.