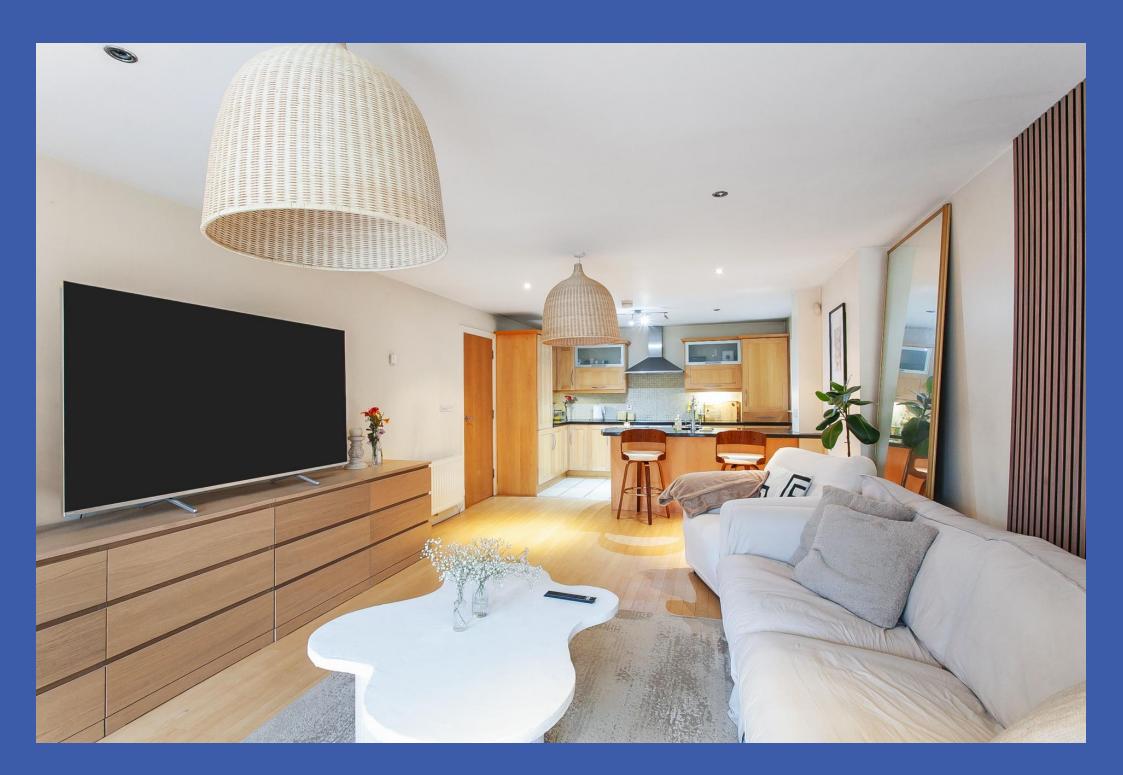

All the rooms are very well proportioned with the accommodation briefly comprising of an open plan living/dining/kitchen with range of fitted units and integrated appliances, master bedroom en-suite and family bathroom. There are several storage cupboards and a concealed built in study area.

**OPEN PLAN LIVING/KITCHEN/DINING AREA 32' 5" x 13' 3" (9.88m x 4.04m) (@ widest points)** Range of fitted high and low level kitchen units, granite work surfaces, tiled splash back, integrated 4 ring hob, stainless steel under oven, stainless steel extractor fan, integrated dishwasher, integrated fridge/freezer, integrated washing machine, gas fired boiler, stainless steel sink unit with mixer tap, concealed under lighting, part tiled floor, part laminate wood stripped flooring, recessed low voltage spotlights.