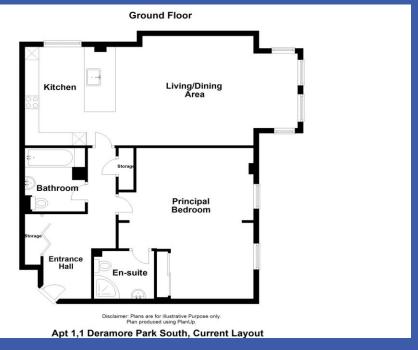

The property is sure to impress on internal inspection. The original configuration of the apartment would have had two bedrooms, but this was converted to one large bedroom by the current owner. The owner is happy to convert back should the buyer wish. The attached floorplans illustrate the current and potential layouts.

## PROPERTY COMPRISES

COMMUNAL ENTRANCE LOBBY Stairs and lift to...

Hardwood entrance door leading to...

RECEPTION HALL Laminate wood stripped flooring, built in storage cupboards, recessed low voltage spotlights.

**OPEN PLAN LIVING/KITCHEN/DINING AREA 32' 5" x 13' 3" (9.88m x 4.04m) (@ widest points)** Range of fitted high and low level kitchen units, granite work surfaces, tiled splash back, integrated 4 ring hob, stainless steel under oven, stainless steel extractor fan, integrated dishwasher, integrated fridge/freezer, integrated washing machine, gas fired boiler, stainless steel sink unit with mixer tap, concealed under lighting, part tiled floor, part laminate wood stripped flooring, recessed low voltage spotlights.

**BATHROOM** Bath with shower, pedestal wash hand basin, low flush WC, tiled walls, extractor fan, tiled floor.

BEDROOM 18' 9" x 16' 4" (5.72m x 4.98m) (@ widest points) Built in mirrored sliding wardrobes

**ENSUITE** Comprising of an enclosed shower cubicle, low flush WC, pedestal wash hand basin, tiled floor, tiled walls, extractor fan.

## **ALTERNATIVE LAYOUT...**

MASTER BEDROOM 16' 4" x 9' 8" (4.98m x 2.95m) (@ widest points) Built in mirrored sliding wardrobes.

**ENSUITE** Comprising of an enclosed shower cubicle, low flush WC, pedestal wash hand basin, tiled floor, tiled walls, extractor fan.

BEDROOM 2 16' 2" x 8' 7" (4.93m x 2.62m) (@ widest points)

**OUTSIDE** Communal landscaped garden areas, allocated car parking space, underground storage area.