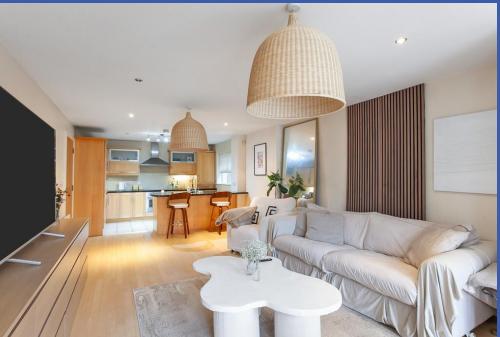

All the rooms are very well proportioned with the accommodation briefly comprising of an open plan living/dining/kitchen with range of fitted units and integrated appliances, master bedroom en-suite and family bathroom. There are several storage cupboards and a concealed built in study area.

**OPEN PLAN LIVING/KITCHEN/DINING AREA 32' 5" x 13' 3" (9.88m x 4.04m) (@ widest points)** Range of fitted high and low level kitchen units, granite work surfaces, tiled splash back, integrated 4 ring hob, stainless steel under oven, stainless steel extractor fan, integrated dishwasher, integrated fridge/freezer, integrated washing machine, gas fired boiler, stainless steel sink unit with mixer tap, concealed under lighting, part tiled floor, part laminate wood stripped flooring, recessed low voltage spotlights.