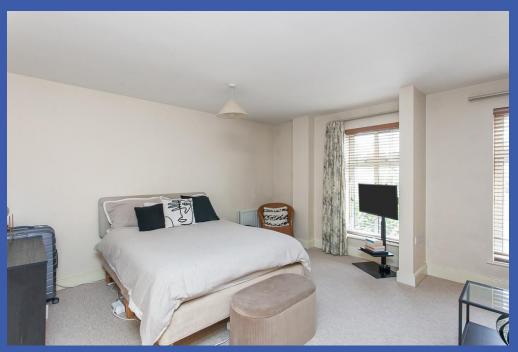

**BATHROOM** Bath with shower, pedestal wash hand basin, low flush WC, tiled walls, extractor fan, tiled floor.

BEDROOM 18' 9" x 16' 4" (5.72m x 4.98m) (@ widest points) Built in mirrored sliding wardrobes

## **ALTERNATIVE LAYOUT...**

MASTER BEDROOM 16' 4" x 9' 8" (4.98m x 2.95m) (@ widest points) Built in mirrored sliding wardrobes.

**ENSUITE** Comprising of an enclosed shower cubicle, low flush WC, pedestal wash hand basin, tiled floor, tiled walls, extractor fan.