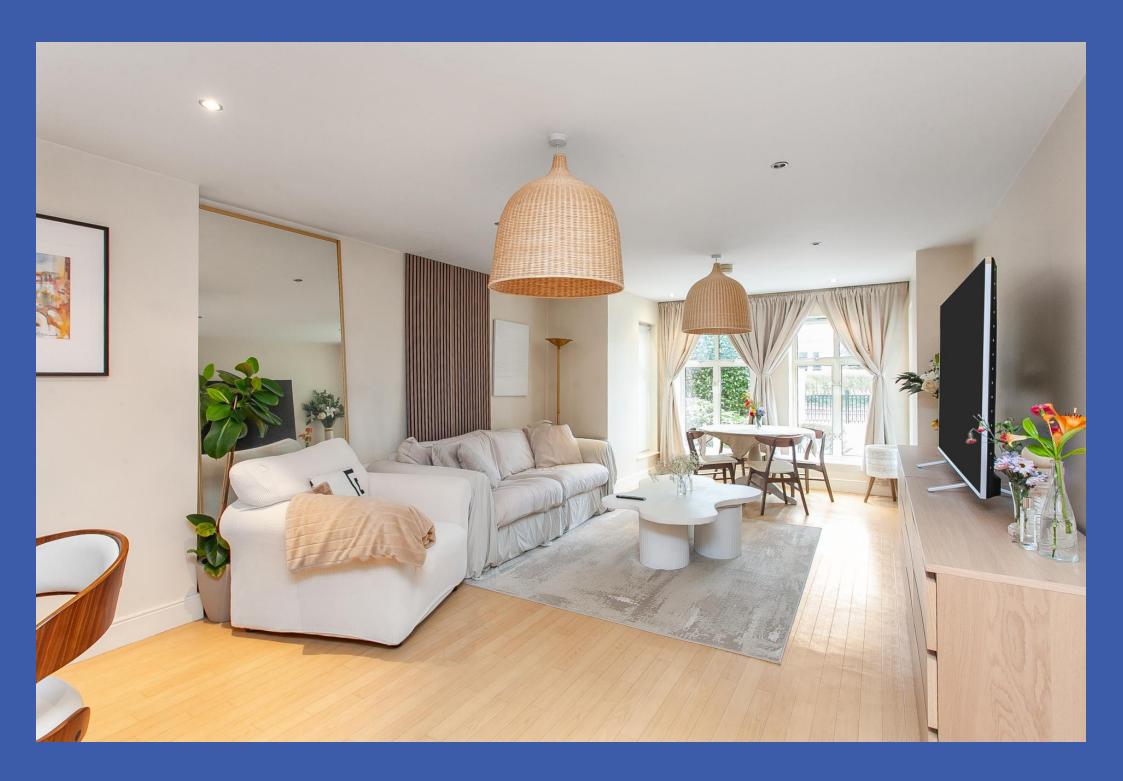

All the rooms are very well proportioned with the accommodation briefly comprising of an open plan living/dining/kitchen with range of fitted units and integrated appliances, master bedroom en-suite and family bathroom. There are several storage cupboards and a concealed built in study area.

**OPEN PLAN LIVING/KITCHEN/DINING AREA 32' 5" x 13' 3" (9.88m x 4.04m) (@ widest points)** Range of fitted high and low level kitchen units, granite work surfaces, tiled splash back, integrated 4 ring hob, stainless steel under oven, stainless steel extractor fan, integrated dishwasher, integrated fridge/freezer, integrated washing machine, gas fired boiler, stainless steel sink unit with mixer tap, concealed under lighting, part tiled floor, part laminate wood stripped flooring, recessed low voltage spotlights.