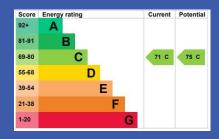

ash hand basin, low flush WC, tiled walls, extractor fan, tiled floor.

BEDROOM 18' 9" x 16' 4" (5.72m x 4.98m) (@ widest points) Built in mirrored sliding wardrobes

**ENSUITE** Comprising of an enclosed shower cubicle, low flush WC, pedestal wash hand basin, tiled floor, tiled walls, extractor fan.









## **ALTERNATIVE LAYOUT...**

MASTER BEDROOM 16' 4" x 9' 8" (4.98m x 2.95m) (@ widest points) Built in mirrored sliding wardrobes.

**ENSUITE** Comprising of an enclosed shower cubicle, low flush WC, pedestal wash hand basin, tiled floor, tiled walls, extractor fan.

BEDROOM 2 16' 2" x 8' 7" (4.93m x 2.62m) (@ widest points)

**OUTSIDE** Communal landscaped garden areas, allocated car parking space, underground storage area.











## Directions:

Please find map attached above.







Fetherstons Estate Agents for themselves and for the Vendors or Lessors of the property whose agents they are give notice that; i) these particulars are given without responsibility of Fetherstons or the Vendors or Lessors as a general outline only, for the guidance of prospective purchasers or tenants, and do not constitute the whole or any part of an offer or contract; ii) Fetherstons cannot guarantee the accuracy of any description, dimensions, references to condition, necessary permissions for the use and occupation and other details contained herein and any prospective purchasers or tenants should not rely on them as statements of representation of fact but must satisfy themselves by inspection or otherwise as to the accuracy of each of them; iii) no employee of Fetherstons has