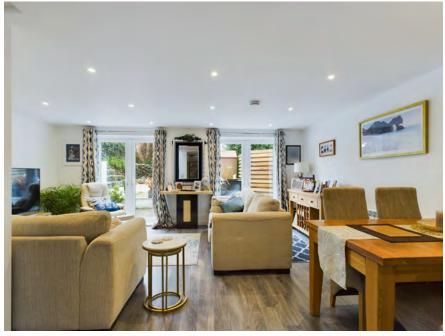

Step inside and be greeted by a chic open-plan living accommodation that seamlessly blends the living, dining, and kitchen areas. The contemporary design creates a bright and welcoming space, perfect for entertaining friends and family. Large windows flood the room with natural light, highlighting the modern finishes and creating a warm, inviting atmosphere.