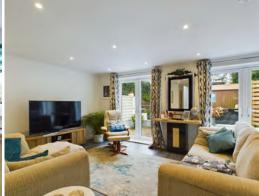

Step inside and be greeted by a chic open-plan living accommodation that seamlessly blends the living, dining, and kitchen areas. The contemporary design creates a bright and welcoming space, perfect for entertaining friends and family. Large windows flood the room with natural light, highlighting the modern finishes and creating a warm, inviting atmosphere.