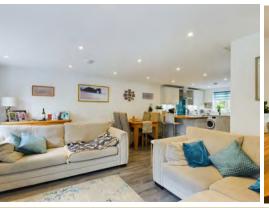

Step inside and be greeted by a chic open-plan living accommodation that seamlessly blends the living, dining, and kitchen areas. The contemporary design creates a bright and welcoming space, perfect for entertaining friends and family. Large windows flood the room with natural light, highlighting the modern finishes and creating a warm, inviting atmosphere.