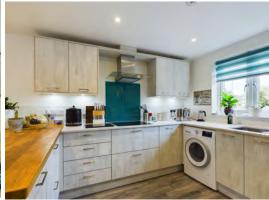

Step inside and be greeted by a chic open-plan living accommodation that seamlessly blends the living, dining, and kitchen areas. The contemporary design creates a bright and welcoming space, perfect for entertaining friends and family. Large windows flood the room with natural light, highlighting the modern finishes and creating a warm, inviting atmosphere.