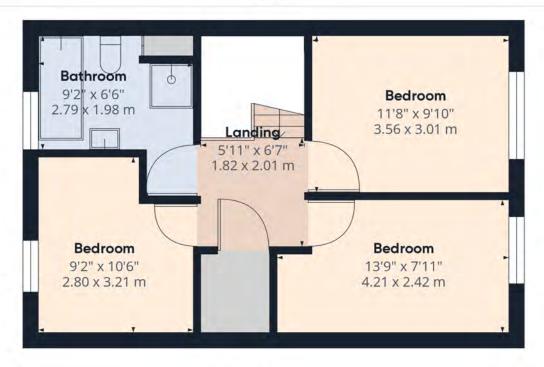

Venture upstairs to discover three well-appointed bedrooms, providing ample space for your family's needs. A thoughtfully designed family bathroom ensures convenience and comfort for all. Each room reflects a perfect balance of contemporary aesthetics and practicality, creating a harmonious living environment.