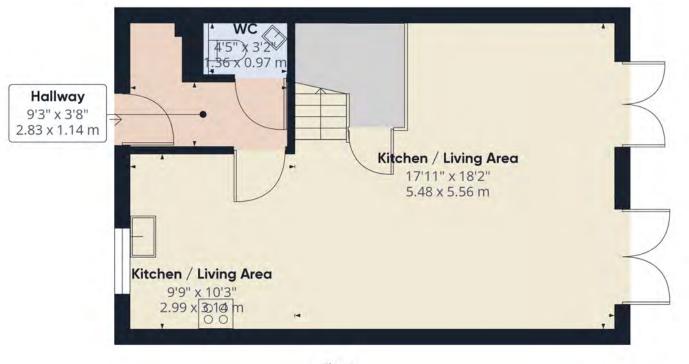

Step inside and be greeted by a chic open-plan living accommodation that seamlessly blends the living, dining, and kitchen areas. The contemporary design creates a bright and welcoming space, perfect for entertaining friends and family. Large windows flood the room with natural light, highlighting the modern finishes and creating a warm, inviting atmosphere.

Venture upstairs to discover three well-appointed bedrooms, providing ample space for your family's needs. A thoughtfully designed family bathroom ensures convenience and comfort for all. Each room reflects a perfect balance of contemporary aesthetics and practicality, creating a harmonious living environment.

Parking is a breeze with the convenience of off-road parking right at your doorstep. As you make your way to the back of the property, you'll find a private enclosed courtyard garden—a tranquil oasis where you can unwind and enjoy the outdoors in complete privacy. The low-maintenance design ensures that you can spend more time relaxing and less time on upkeep.