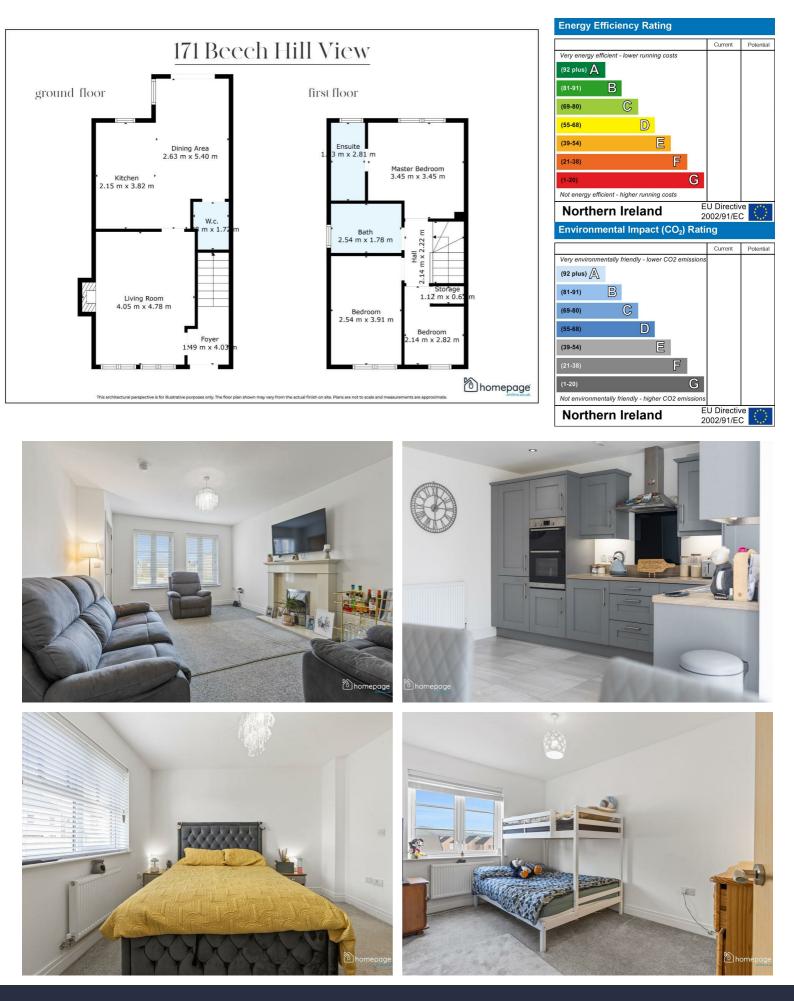

Constructed in 2022, the property has a spacious living accommodation to include kitchen / dining area, living room, three well proportioned bedrooms with master en-suite, downstairs WC and a family bathroom.

This property benefits from an enclosed private rear garden with patio area laid out in flags and off street parking.

Offering excellent living accommodation and exceptional condition internally, this beautiful home will appeal to an abundance of families and first time buyers alike.