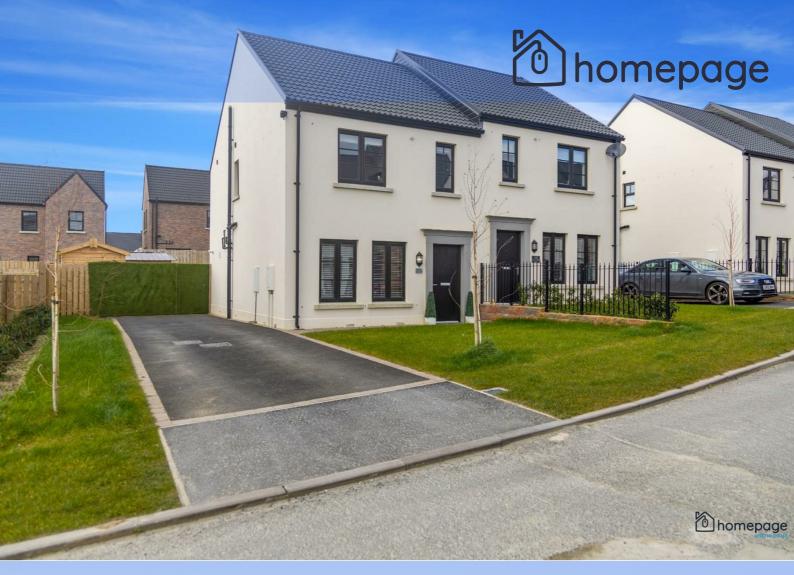

## 171 Beech Hill View Derry / Londonderry, BT47 3FU

🚔 3 📛 2 🕮 1 ≣

Homepage Estate Agents are delighted to welcome this very well presented 3 bedroom home in the popular Beech Hill View Development at Drumahoe.

Constructed in 2022, the property has a spacious living accommodation to include kitchen / dining area, living room, three well proportioned bedrooms with master en-suite, downstairs WC and a family bathroom.

This property benefits from an enclosed private rear garden with patio area laid out in flags and off street parking.

Offering excellent living accommodation and exceptional condition internally, this beautiful home will appeal to an abundance of families and first time buyers alike.