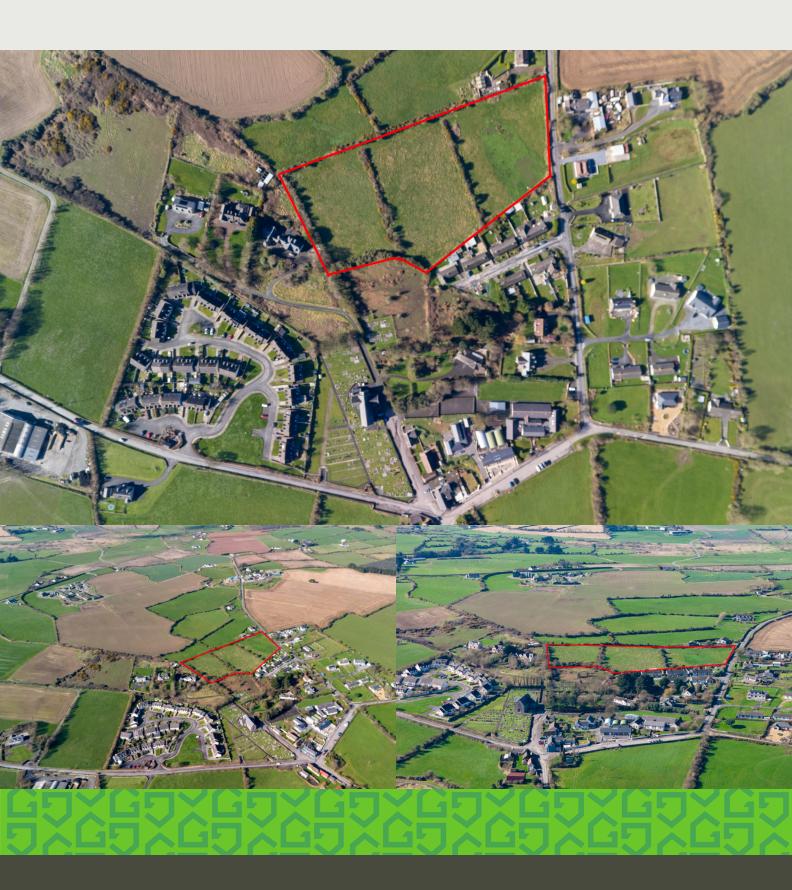

## DEVELOPMENT POTENTIAL SITE.

Excellent c. 1.9 hectares (c. 4.69 acres) village centre site (Zoning Rural Village (RV) with residential development potential) located in Ballinageeragh in the pretty village of Dunhill.

Zoned RV-Rural Village which is defined by Waterford City and County Council as follows: "Protect and promote the character of the Rural Village and promote a vibrant community appropriate to available physical and community infrastructure - "Residential" - Open to consideration". The site was previously granted full planning permission in c. 2008 (reference no. 06/1097).

Ideal village location with a school, church, a public house, a parish hall, shop, sports centre, GAA grounds and Dunhill Eco Park

The stunning Anne Valley Walk is just 100 meters away. Nearby you will find the beautiful Annestown beach with