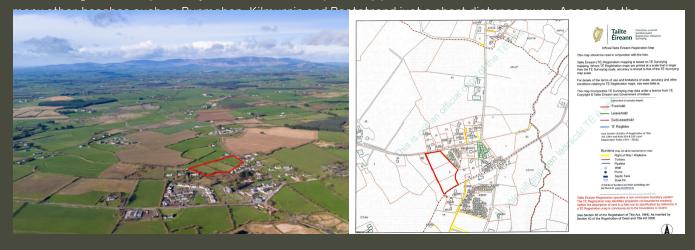

## DEVELOPMENT POTENTIAL SITE.

Excellent c. 1.9 hectares (c. 4.69 acres) village centre site (Zoning Rural Village (RV) with residential development potential) located in Ballinageeragh in the pretty village of Dunhill.

Zoned RV-Rural Village which is defined by Waterford City and County Council as follows: "Protect and promote the character of the Rural Village and promote a vibrant community appropriate to available physical and community infrastructure - "Residential" - Open to consideration". The site was previously granted full planning permission in c. 2008 (reference no. 06/1097).

Ideal village location with a school, church, a public house, a parish hall, shop, sports centre, GAA grounds and Dunhill Eco Park

The stunning Anne Valley Walk is just 100 meters away. Nearby you will find the beautiful Annestown beach with