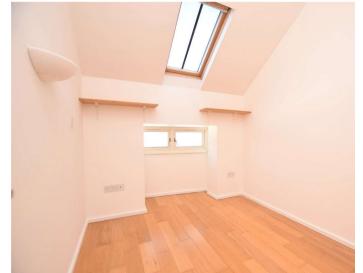

#### **Bedroom 1** - 9'8" x 8'4" (2.95m x 2.54m)

Windows to side elevations. Built in wardrobe. Door to ensuite shower room.

### **Bedroom 2** - 9'2" x 7'9" (2.8m x 2.36m)

Window to side elevation.