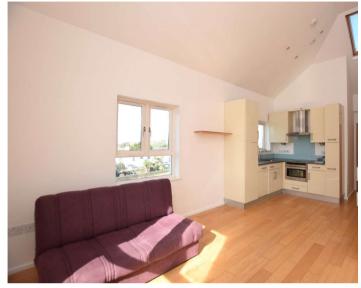

### **Kitchen** / **Living Room** - 19'2" MAX x 17'5" MAX (5.84m MAX x 5.3m MAX)

A contemporary fitted kitchen with a useful range of matching wall and base units with work surfaces over incorporating single sink with drainer and mixer tap. Integrated cooker with 4 ring electric Neff hob, Neff extractor hood over, fridge-freezer and dishwasher. Space and plumbing for washing machine. Wall mounted Worcester boiler. Open plan dining and living space with doors leading the balcony. Velux style window.