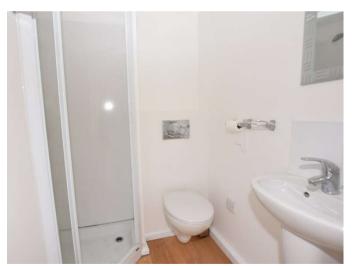

#### **Ensuite** - 3'11" x 3'9" (1.2m x 1.14m)

Comprising of an enclosed shower cubical with mains fed shower over, concealed cistern WC and wall mounted hand wash basin. Extractor Fan.

## Bathroom - $5'4'' \times 4'8'' (1.63m \times 1.42m)$

Panel bath with hand held shower head, concealed cistern WC and wall mounted hand wash basin. Extractor Fan

**Outside** - Allocated off road parking space can be found in the car port at the end of the court, with the apartment number displayed.