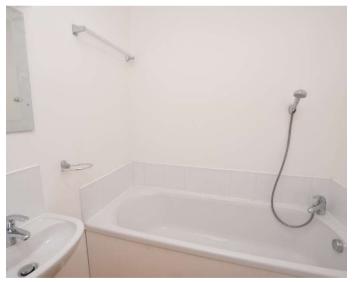

## Bathroom - $5'4'' \times 4'8'' (1.63m \times 1.42m)$

Panel bath with hand held shower head, concealed cistern WC and wall mounted hand wash basin. Extractor Fan

**Outside** - Allocated off road parking space can be found in the car port at the end of the court, with the apartment number displayed.