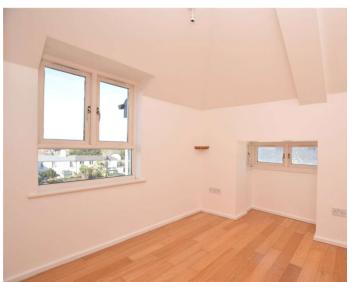

#### **Bedroom 1** - 9'8" x 8'4" (2.95m x 2.54m)

Windows to side elevations. Built in wardrobe. Door to ensuite shower room.

### **Bedroom 2** - 9'2" x 7'9" (2.8m x 2.36m)

Window to side elevation.