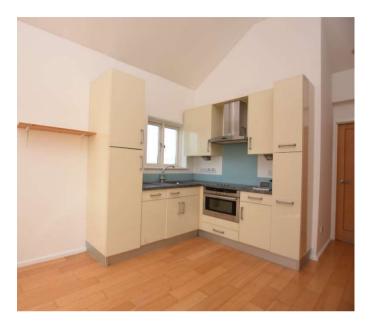

### **Kitchen** / **Living Room** - 19'2" MAX x 17'5" MAX (5.84m MAX x 5.3m MAX)

A contemporary fitted kitchen with a useful range of matching wall and base units with work surfaces over incorporating single sink with drainer and mixer tap. Integrated cooker with 4 ring electric Neff hob, Neff extractor hood over, fridge-freezer and dishwasher. Space and plumbing for washing machine. Wall mounted Worcester boiler. Open plan dining and living space with doors leading the balcony. Velux style window.