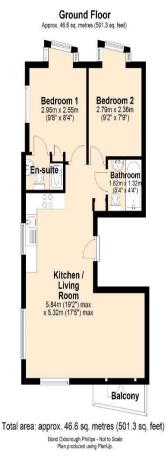

### **Kitchen** / **Living Room** - 19'2" MAX x 17'5" MAX (5.84m MAX x 5.3m MAX)

A contemporary fitted kitchen with a useful range of matching wall and base units with work surfaces over incorporating single sink with drainer and mixer tap. Integrated cooker with 4 ring electric Neff hob, Neff extractor hood over, fridge-freezer and dishwasher. Space and plumbing for washing machine. Wall mounted Worcester boiler. Open plan dining and living space with doors leading the balcony. Velux style window.

#### **Bedroom 1** - 9'8" x 8'4" (2.95m x 2.54m)

Windows to side elevations. Built in wardrobe. Door to ensuite shower room.

#### **Ensuite** - 3'11" x 3'9" (1.2m x 1.14m)

Comprising of an enclosed shower cubical with mains fed shower over, concealed cistern WC and wall mounted hand wash basin. Extractor Fan.

### **Bedroom 2** - 9'2" x 7'9" (2.8m x 2.36m)

Window to side elevation.

## Bathroom - $5'4'' \times 4'8'' (1.63m \times 1.42m)$

Panel bath with hand held shower head, concealed cistern WC and wall mounted hand wash basin. Extractor Fan

**Outside** - Allocated off road parking space can be found in the car port at the end of the court, with the apartment number displayed.