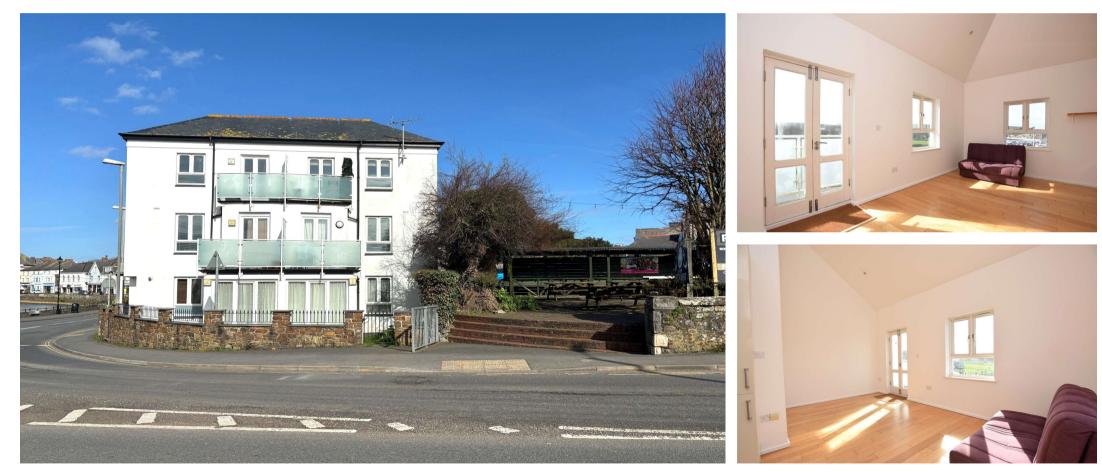

9 The Octagon Strand Bude Cornwall EX23 8RA

# Asking Price: £265,000 Leasehold

Changing Lifestyles

### • 2 BEDROOMS

- SECOND FLOOR APARTMENT
- ALLOCATED PARKING SPACE
- OPEN PLAN LIVING WITH BALCONY
  WALKING DISTANCE TO LOCAL
- AMENITIES AND BEACHES
- CENTRAL LOCATION
- GAS CENTRAL HEATING
- EPC RATING C
- COUNCIL TAX BAND A

An opportunity to acquire this well presented 2 bedroom apartment enjoying a most convenient central location in this very sought after North Cornish town. The residence benefits from a balcony, allocated off road parking space, gas fired underfloor heating complemented by double glazed windows throughout. This property would be well suited as an investment property whilst equally appealing as a comfortable home. EPC rating C. Council Tax Band A.