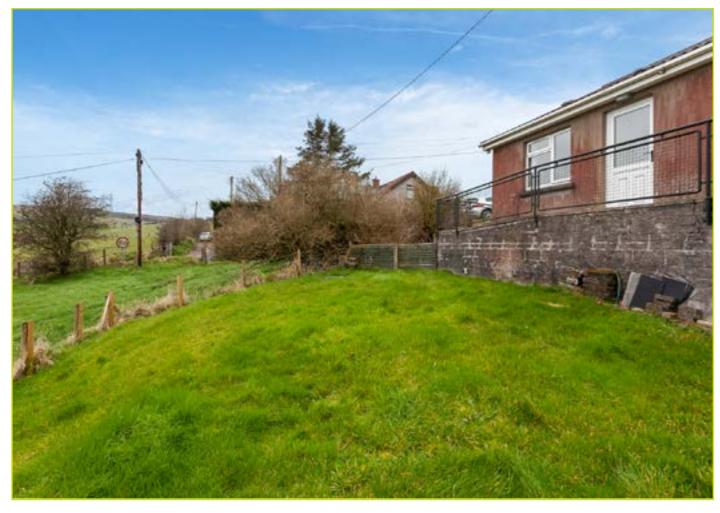

#### Outside

Driveway parking to side. Front garden laid in lawn with timber fencing. Large rear garden laid in lawn with stunning views.

\*\*\*Please Note: All boundary maps are illustrations and approximate only and should not be relied on. Copies of title maps are available on request.