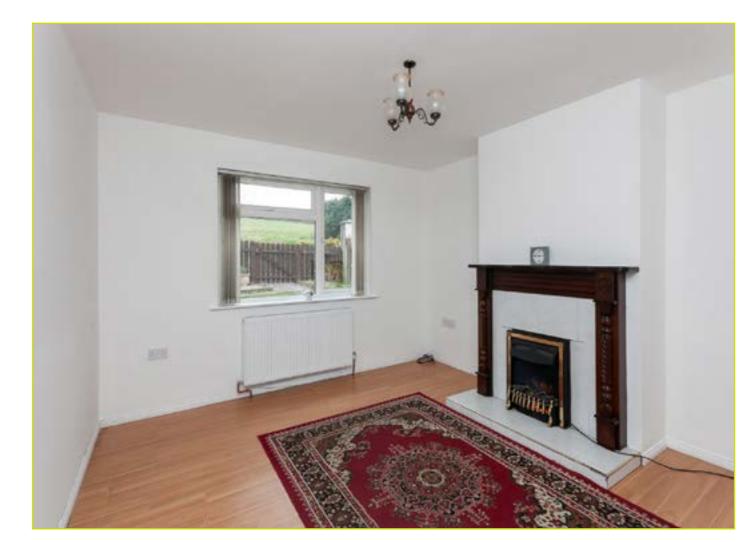

#### LIVING ROOM: 12' 11" x 11' 8" (3.94m x 3.56m)

Feature fireplace with tiled hearth and wooden mantle, wood strip flooring