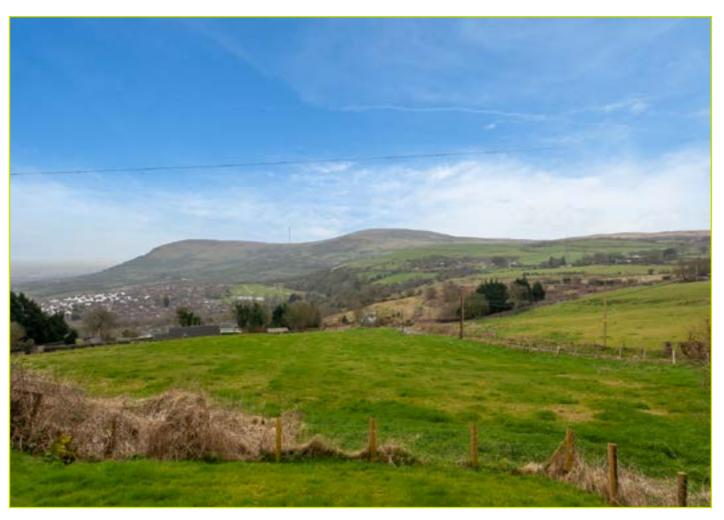

### **SUMMARY**

Well presented detached bungalow constructed c.2003. The property offers ease off access to Belfast city centre whilst benefitting from a lovely semi-rural setting.

The accommodation briefly comprises of a living room, kitchen with excellent dining area, two bedrooms and a shower room. Externally the property benefits from off road parking to the side, a front garden and a private, rear garden laid in lawn with views towards Belfast and the open countryside.

#### Outside

Driveway parking to side. Front garden laid in lawn with timber fencing. Large rear garden laid in lawn with stunning views.

\*\*\*Please Note: All boundary maps are illustrations and approximate only and should not be relied on. Copies of title maps are available on request.