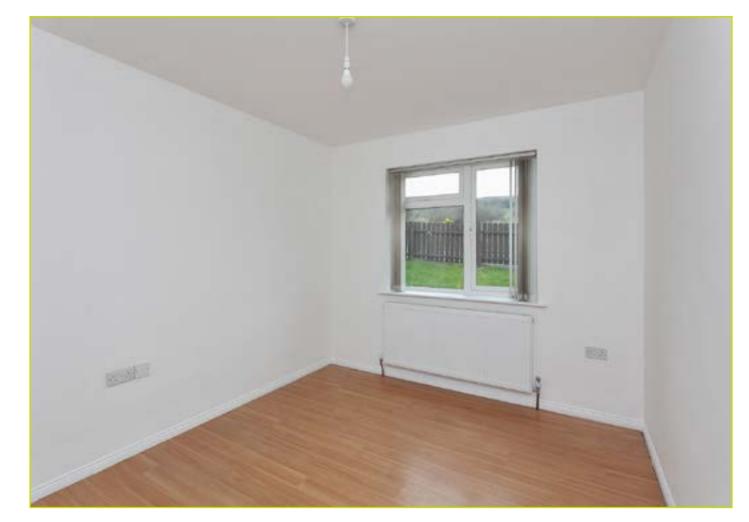

### BEDROOM (1): 11' 5" x 9' 5" (3.49m x 2.86m)

Wood strip flooring, storage cupboard, hot press, views over the countryside

# **BEDROOM (2): 11' 4" x 9' 5" (3.46m x 2.88m)**Wood strip flooring