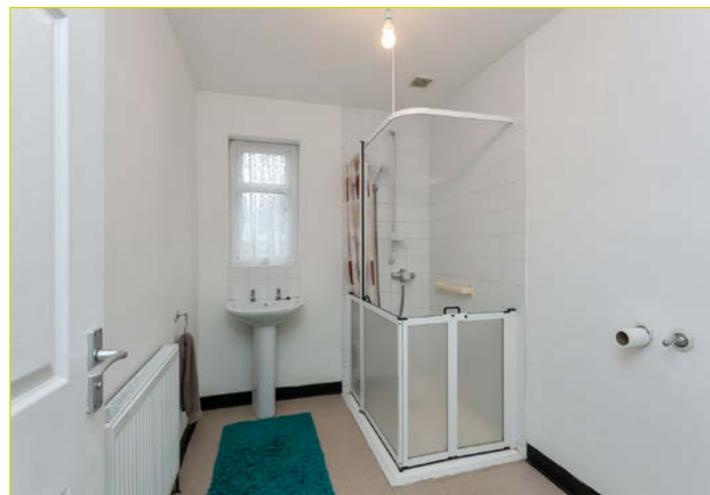

### SHOWER ROOM: Fully tiled walk in shower

cubicle, low flush wc, pedestal wash hand basin with chrome taps and tiled splash back, partly tiled walls