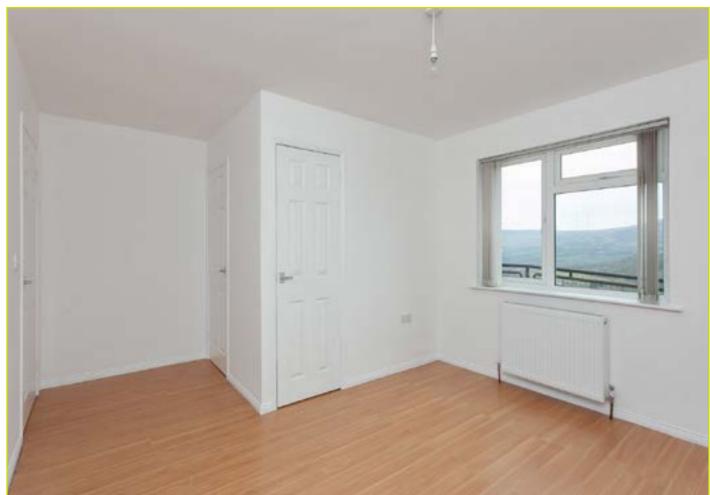

#### LIVING ROOM: 12' 11" x 11' 8" (3.94m x 3.56m)

Feature fireplace with tiled hearth and wooden mantle, wood strip flooring

# **BEDROOM (2): 11' 4" x 9' 5" (3.46m x 2.88m)**Wood strip flooring