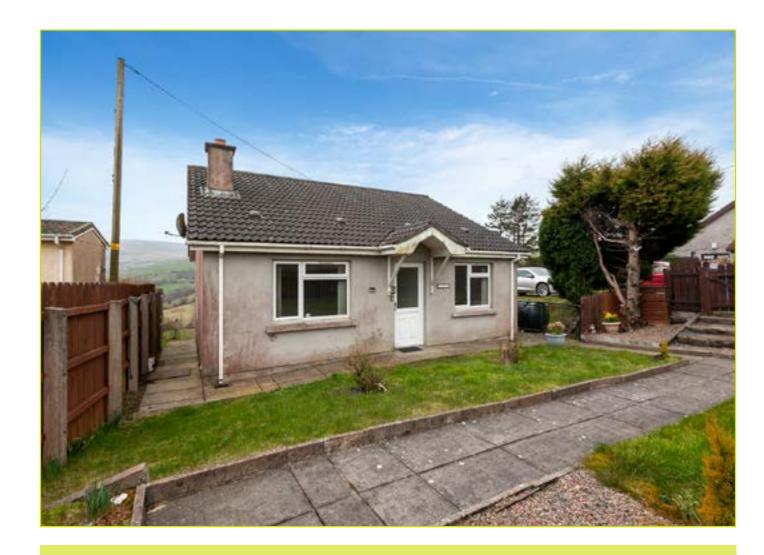

### **SUMMARY**

Well presented detached bungalow constructed c.2003. The property offers ease off access to Belfast city centre whilst benefitting from a lovely semi-rural setting.

The accommodation briefly comprises of a living room, kitchen with excellent dining area, two bedrooms and a shower room. Externally the property benefits from off road parking to the side, a front garden and a private, rear garden laid in lawn with views towards Belfast and the open countryside.

#### Outside

Driveway parking to side. Front garden laid in lawn with timber fencing. Large rear garden laid in lawn with stunning views.

\*\*\*Please Note: All boundary maps are illustrations and approximate only and should not be relied on. Copies of title maps are available on request.