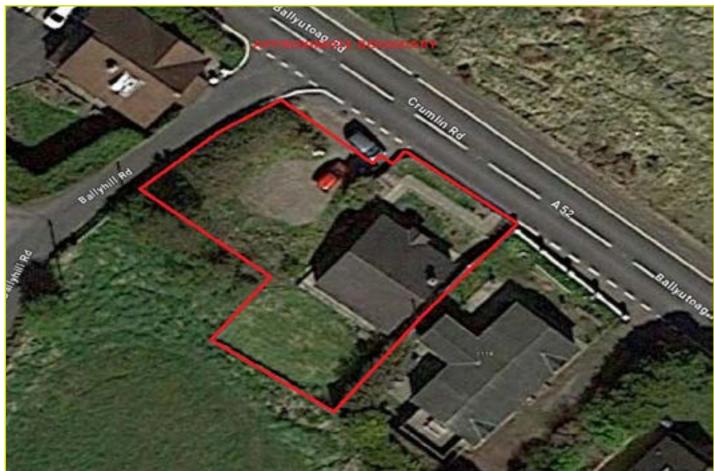

#### Outside

Driveway parking to side. Front garden laid in lawn with timber fencing. Large rear garden laid in lawn with stunning views.

\*\*\*Please Note: All boundary maps are illustrations and approximate only and should not be relied on. Copies of title maps are available on request.