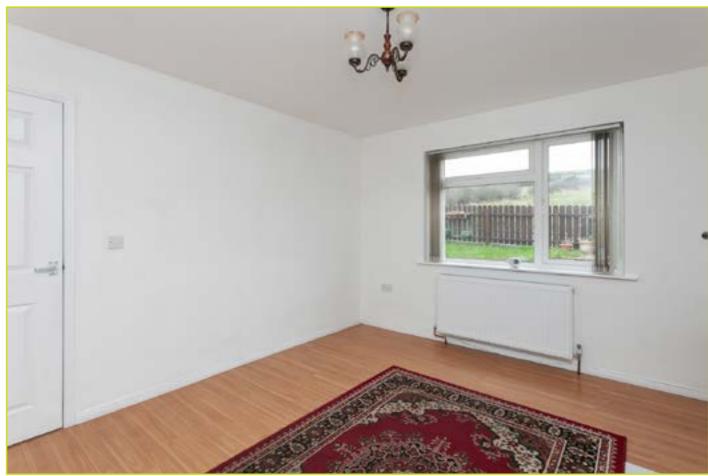

### BEDROOM (1): 11' 5" x 9' 5" (3.49m x 2.86m)

Wood strip flooring, storage cupboard, hot press, views over the countryside

# **BEDROOM (2): 11' 4" x 9' 5" (3.46m x 2.88m)**Wood strip flooring