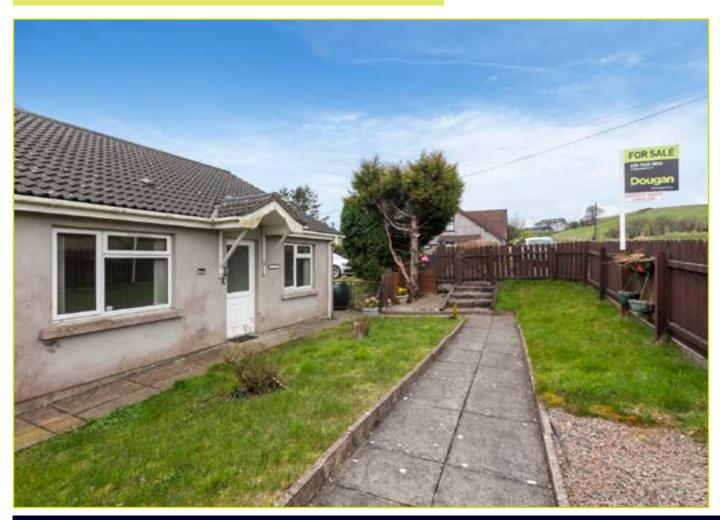

#### Outside

Driveway parking to side. Front garden laid in lawn with timber fencing. Large rear garden laid in lawn with stunning views.

\*\*\*Please Note: All boundary maps are illustrations and approximate only and should not be relied on. Copies of title maps are available on request.