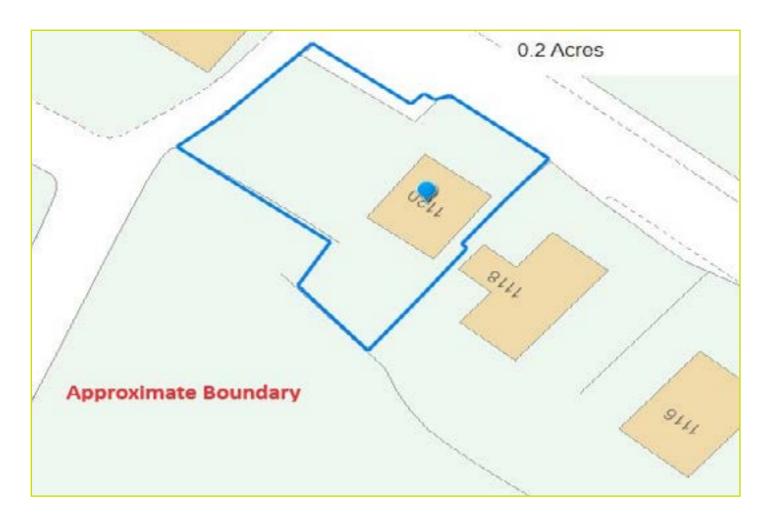

#### Outside

Driveway parking to side. Front garden laid in lawn with timber fencing. Large rear garden laid in lawn with stunning views.

\*\*\*Please Note: All boundary maps are illustrations and approximate only and should not be relied on. Copies of title maps are available on request.