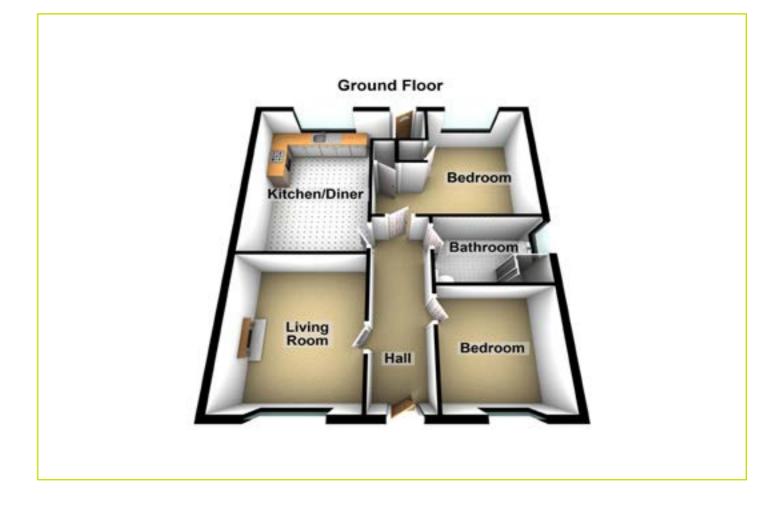

### **ACCOMMODATION:**

**Ground Floor** 

#### **ENTRANCE HALL:**

Wood strip flooring, Pvc front door

#### LIVING ROOM: 12' 11" x 11' 8" (3.94m x 3.56m)

Feature fireplace with tiled hearth and wooden mantle, wood strip flooring

## KITCHEN WITH DINING AREA: 16' 8" x 10' 9" (5.07m x 3.28m)

Range of high and low level units, formica work surfaces, stainless steel sink unit, formica work surfaces, integrated oven and hob with extractor fan over, space for fridge freezer, plumbed for washing machine, space for tumble dryer, tiled walls

### BEDROOM (1): 11' 5" x 9' 5" (3.49m x 2.86m)

Wood strip flooring, storage cupboard, hot press, views over the countryside

# **BEDROOM (2): 11' 4" x 9' 5" (3.46m x 2.88m)**Wood strip flooring

### SHOWER ROOM: Fully tiled walk in shower

cubicle, low flush wc, pedestal wash hand basin with chrome taps and tiled splash back, partly tiled walls