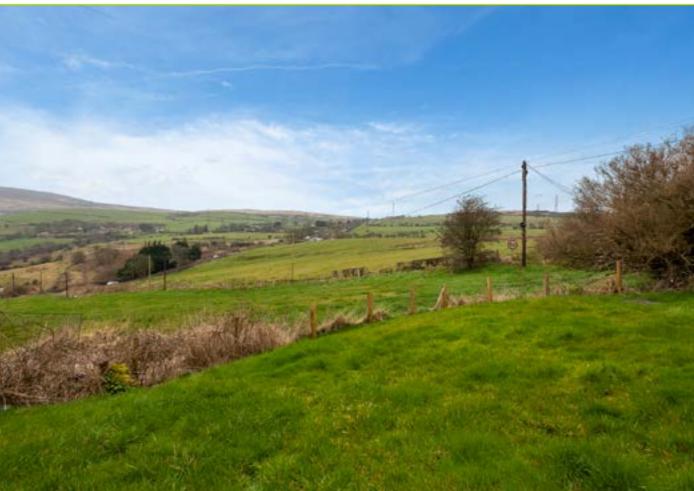

### **SUMMARY**

Well presented detached bungalow constructed c.2003. The property offers ease off access to Belfast city centre whilst benefitting from a lovely semi-rural setting.

The accommodation briefly comprises of a living room, kitchen with excellent dining area, two bedrooms and a shower room. Externally the property benefits from off road parking to the side, a front garden and a private, rear garden laid in lawn with views towards Belfast and the open countryside.

#### Outside

Driveway parking to side. Front garden laid in lawn with timber fencing. Large rear garden laid in lawn with stunning views.

\*\*\*Please Note: All boundary maps are illustrations and approximate only and should not be relied on. Copies of title maps are available on request.