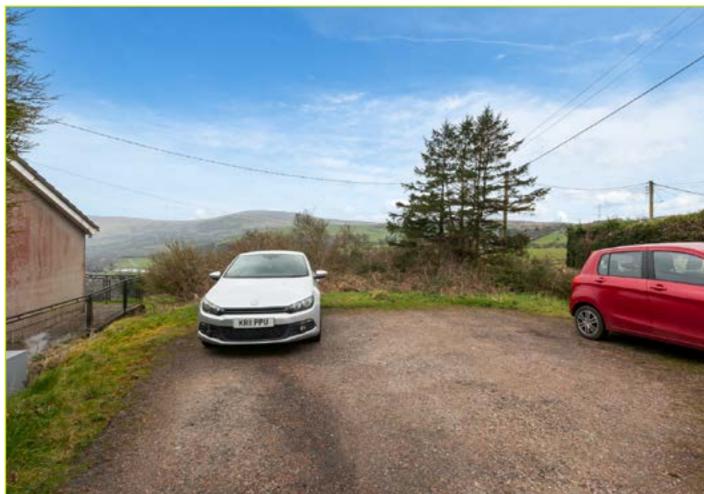

#### Outside

Driveway parking to side. Front garden laid in lawn with timber fencing. Large rear garden laid in lawn with stunning views.

\*\*\*Please Note: All boundary maps are illustrations and approximate only and should not be relied on. Copies of title maps are available on request.