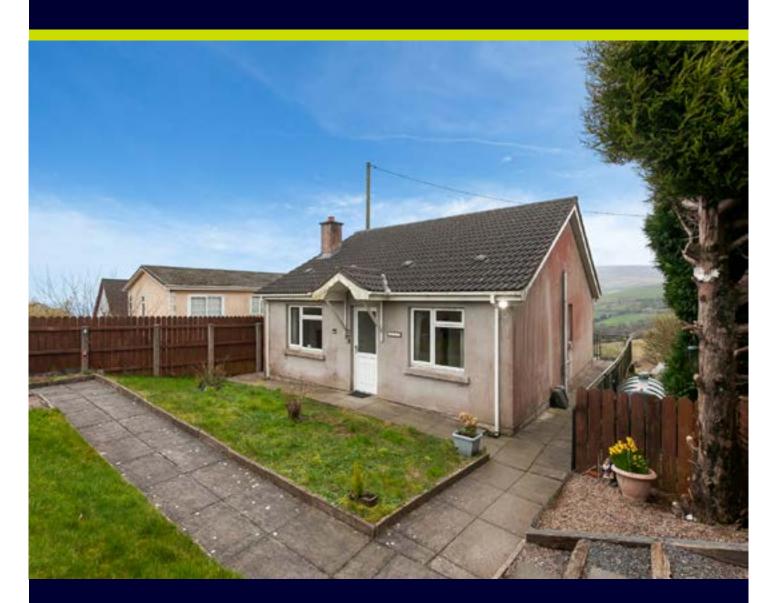

### **SUMMARY**

Well presented detached bungalow constructed c.2003. The property offers ease off access to Belfast city centre whilst benefitting from a lovely semi-rural setting.

The accommodation briefly comprises of a living room, kitchen with excellent dining area, two bedrooms and a shower room. Externally the property benefits from off road parking to the side, a front garden and a private, rear garden laid in lawn with views towards Belfast and the open countryside.

#### Outside

Driveway parking to side. Front garden laid in lawn with timber fencing. Large rear garden laid in lawn with stunning views.

\*\*\*Please Note: All boundary maps are illustrations and approximate only and should not be relied on. Copies of title maps are available on request.