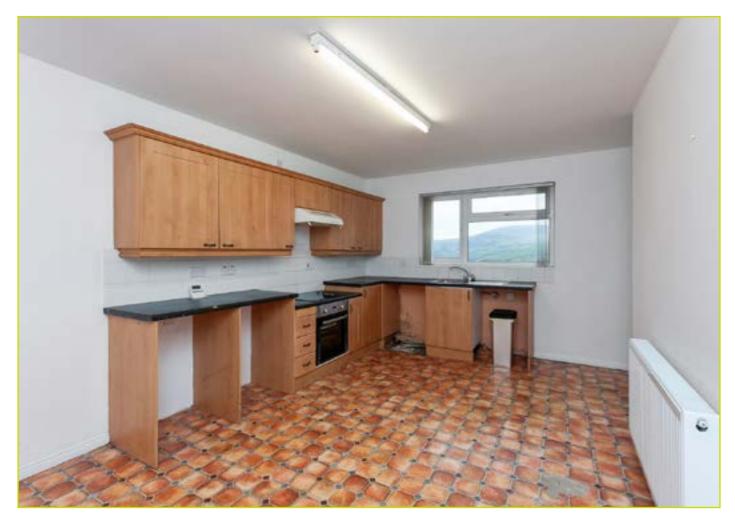

## KITCHEN WITH DINING AREA: 16' 8" x 10' 9" (5.07m x 3.28m)

Range of high and low level units, formica work surfaces, stainless steel sink unit, formica work surfaces, integrated oven and hob with extractor fan over, space for fridge freezer, plumbed for washing machine, space for tumble dryer, tiled walls