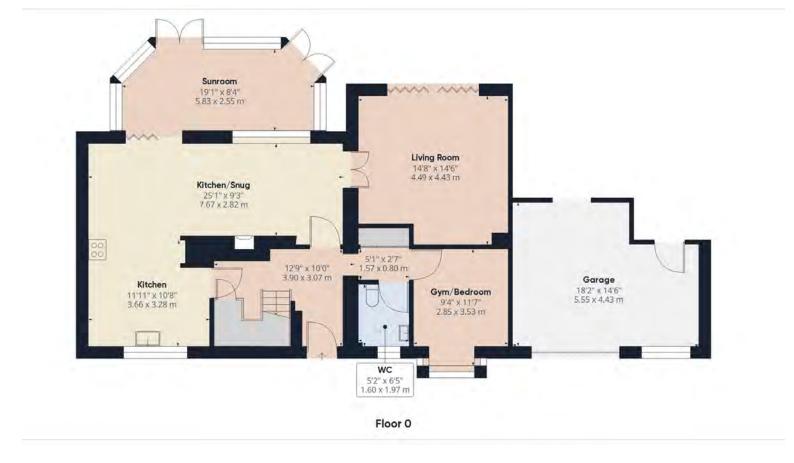

As soon as you step inside this pristine property, you are greeted by a hallway leading to an awe-inspiring open-plan kitchen, dining, and living area. The kitchen boasts modern appliances such as an integrated fridge and freezer, a double oven with a large electric hob, and an integral dishwasher, making it the perfect space for culinary pursuits. A spacious sunroom sits majestically at the back of the property, showcasing breathtaking views of the surroundings, which you can enjoy while basking in the warm sunshine of summer days. It also doubles as an excellent dining room. A snug area follows after the kitchen, which highlights the versatility of this home, with a wood burner creating a relaxing space. Alternatively, it can also house a dining table fit for a large family. The large lounge, accessed via a set of double doors, showcases stunning views through a set of bi-fold doors, allowing plenty of natural light to flood the space and illuminating the room. It is an expansive family area with ample space for any size of furnishings. Additionally, the ground floor features a room currently set up as a home gym, which could potentially serve as a ground floor bedroom or even a home office, a modern downstairs W/C is also included alongside some handy storage cupboards.

Moving to the upper level, five double bedrooms await along with a grand hallway space. The three rear-facing bedrooms offer magnificent views across the picturesque Cornish countryside. The large master bedroom comes complete with ample built-in wardrobe space and a well-crafted dressing table, while the recently fitted en-suite adds to its appeal. The top floor is completed by a family bathroom featuring a bath with a shower unit, an LED mirror, a W/C, and a basin.