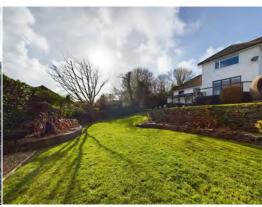

Externally, Little Meadow is simply splendid. The property boasts a large driveway providing ample parking space at the front, while a sizable lawn area creates a good distance between the property and the street. Side access is also available around the property, which leads to the rear tiered garden. An incredible outdoor kitchen has been installed, creating the perfect spot for evening entertainment, where you can picture family and friends enjoying the warm summer nights. A large raised decking wraps around the rear of the property, further adding to the outdoor experience. The landscaped rear garden boasts tiers, providing various spaces to enjoy, and a large greenhouse is included, catering to green-fingered enthusiasts.