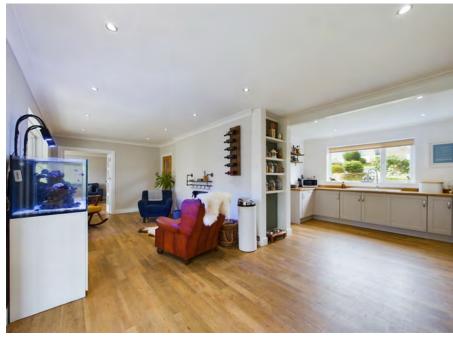

As soon as you step inside this pristine property, you are greeted by a hallway leading to an awe-inspiring open-plan kitchen, dining, and living area. The kitchen boasts modern appliances such as an integrated fridge and freezer, a double oven with a large electric hob, and an integral dishwasher, making it the perfect space for culinary pursuits. A spacious sunroom sits majestically at the back of the property, showcasing breathtaking views of the surroundings, which you can enjoy while basking in the warm sunshine of summer days. It also doubles as an excellent dining room. A snug area follows after the kitchen, which highlights the versatility of this home, with a wood burner creating a relaxing space. Alternatively, it can also house a dining table fit for a large family. The large lounge, accessed via a set of double doors, showcases stunning views through a set of bi-fold doors, allowing plenty of natural light to flood the space and illuminating the room. It is an expansive family area with ample space for any size of furnishings. Additionally, the ground floor features a room currently set up as a home gym, which could potentially serve as a ground floor bedroom or even a home office, a modern downstairs W/C is also included alongside some handy storage cupboards.