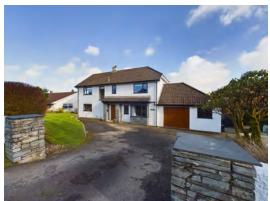

Externally, Little Meadow is simply splendid. The property boasts a large driveway providing ample parking space at the front, while a sizable lawn area creates a good distance between the property and the street. Side access is also available around the property, which leads to the rear tiered garden. An incredible outdoor kitchen has been installed, creating the perfect spot for evening entertainment, where you can picture family and friends enjoying the warm summer nights. A large raised decking wraps around the rear of the property, further adding to the outdoor experience. The landscaped rear garden boasts tiers, providing various spaces to enjoy, and a large greenhouse is included, catering to green-fingered enthusiasts.