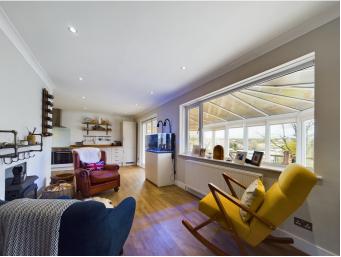

As soon as you step inside this pristine property, you are greeted by a hallway leading to an awe-inspiring open-plan kitchen, dining, and living area. The kitchen boasts modern appliances such as an integrated fridge and freezer, a double oven with a large electric hob, and an integral dishwasher, making it the perfect space for culinary pursuits. A spacious sunroom sits majestically at the back of the property, showcasing breathtaking views of the surroundings, which you can enjoy while basking in the warm sunshine of summer days. It also doubles as an excellent dining room. A snug area follows after the kitchen, which highlights the versatility of this home, with a wood burner creating a relaxing space. Alternatively, it can also house a dining table fit for a large family. The large lounge, accessed via a set of double doors, showcases stunning views through a set of bi-fold doors, allowing plenty of natural light to flood the space and illuminating the room. It is an expansive family area with ample space for any size of furnishings. Additionally, the ground floor features a room currently set up as a home gym, which could potentially serve as a ground floor bedroom or even a home office, a modern downstairs W/C is also included alongside some handy storage cupboards.