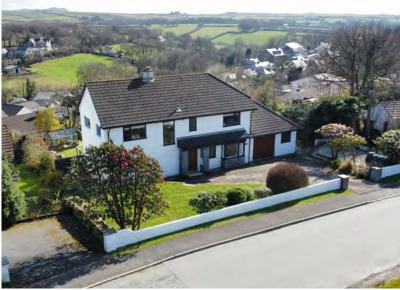

## Little Meadow, Dark Lane, Camelford, PL32 9UQ

Sat proud on the ever popular street of Dark Lane, Camelford sits a fabulous five bedroom detached home, with generous living space throughout...

- Impressive Detached Modern Home
- Family Bathroom & Master En-Suite
- Stunning views
- Spacious Kitchen, Living and Dining area
- Large Sunroom
- 5 Double Bedrooms
- Private Rear Garden
- Off-Road Parking
- Large Garage
- Popular Location
- Green House
- Outdoor Kitchen Area
- Expansive Decked Area
- Council Banding D
- EPC-E

Bond Oxborough Phillips is thrilled to present to the market the charming and contemporary Little Meadow, a splendid five/six bedroom family home situated in the lively North Coast town of Camelford. Do not miss out on this exceptional and rare opportunity to view this spectacular home.

Externally, Little Meadow is simply splendid. The property boasts a large driveway providing ample parking space at the front, while a sizable lawn area creates a good distance between the property and the street. Side access is also available around the property, which leads to the rear tiered garden. An incredible outdoor kitchen has been installed, creating the perfect spot for evening entertainment, where you can picture family and friends enjoying the warm summer nights. A large raised decking wraps around the rear of the property, further adding to the outdoor experience. The landscaped rear garden boasts tiers, providing various spaces to enjoy, and a large greenhouse is included, catering to green-fingered enthusiasts.