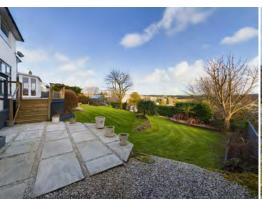

Externally, Little Meadow is simply splendid. The property boasts a large driveway providing ample parking space at the front, while a sizable lawn area creates a good distance between the property and the street. Side access is also available around the property, which leads to the rear tiered garden. An incredible outdoor kitchen has been installed, creating the perfect spot for evening entertainment, where you can picture family and friends enjoying the warm summer nights. A large raised decking wraps around the rear of the property, further adding to the outdoor experience. The landscaped rear garden boasts tiers, providing various spaces to enjoy, and a large greenhouse is included, catering to green-fingered enthusiasts.