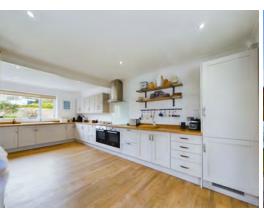

As soon as you step inside this pristine property, you are greeted by a hallway leading to an awe-inspiring open-plan kitchen, dining, and living area. The kitchen boasts modern appliances such as an integrated fridge and freezer, a double oven with a large electric hob, and an integral dishwasher, making it the perfect space for culinary pursuits. A spacious sunroom sits majestically at the back of the property, showcasing breathtaking views of the surroundings, which you can enjoy while basking in the warm sunshine of summer days. It also doubles as an excellent dining room. A snug area follows after the kitchen, which highlights the versatility of this home, with a wood burner creating a relaxing space. Alternatively, it can also house a dining table fit for a large family. The large lounge, accessed via a set of double doors, showcases stunning views through a set of bi-fold doors, allowing plenty of natural light to flood the space and illuminating the room. It is an expansive family area with ample space for any size of furnishings. Additionally, the ground floor features a room currently set up as a home gym, which could potentially serve as a ground floor bedroom or even a home office, a modern downstairs W/C is also included alongside some handy storage cupboards.