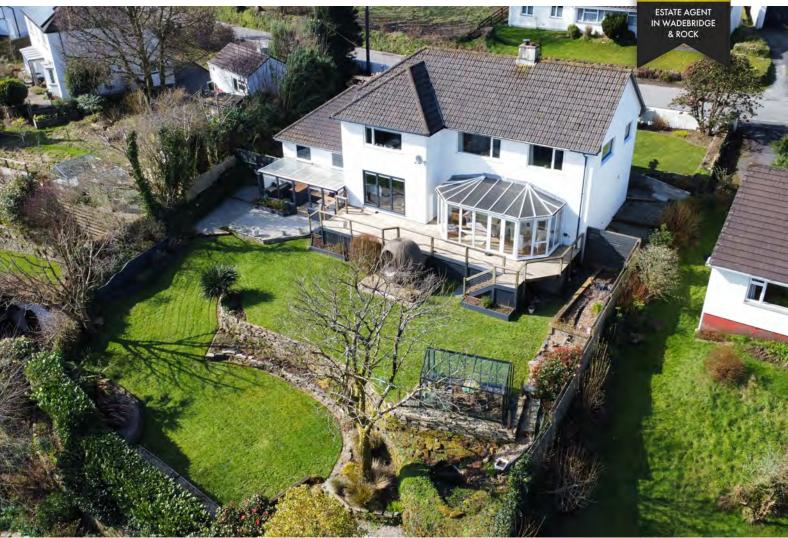

Externally, Little Meadow is simply splendid. The property boasts a large driveway providing ample parking space at the front, while a sizable lawn area creates a good distance between the property and the street. Side access is also available around the property, which leads to the rear tiered garden. An incredible outdoor kitchen has been installed, creating the perfect spot for evening entertainment, where you can picture family and friends enjoying the warm summer nights. A large raised decking wraps around the rear of the property, further adding to the outdoor experience. The landscaped rear garden boasts tiers, providing various spaces to enjoy, and a large greenhouse is included, catering to green-fingered enthusiasts.