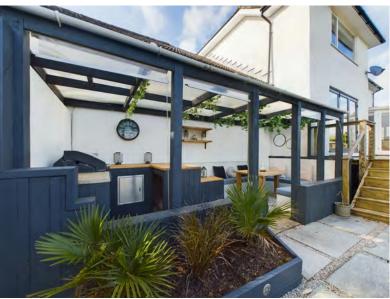

Externally, Little Meadow is simply splendid. The property boasts a large driveway providing ample parking space at the front, while a sizable lawn area creates a good distance between the property and the street. Side access is also available around the property, which leads to the rear tiered garden. An incredible outdoor kitchen has been installed, creating the perfect spot for evening entertainment, where you can picture family and friends enjoying the warm summer nights. A large raised decking wraps around the rear of the property, further adding to the outdoor experience. The landscaped rear garden boasts tiers, providing various spaces to enjoy, and a large greenhouse is included, catering to green-fingered enthusiasts.