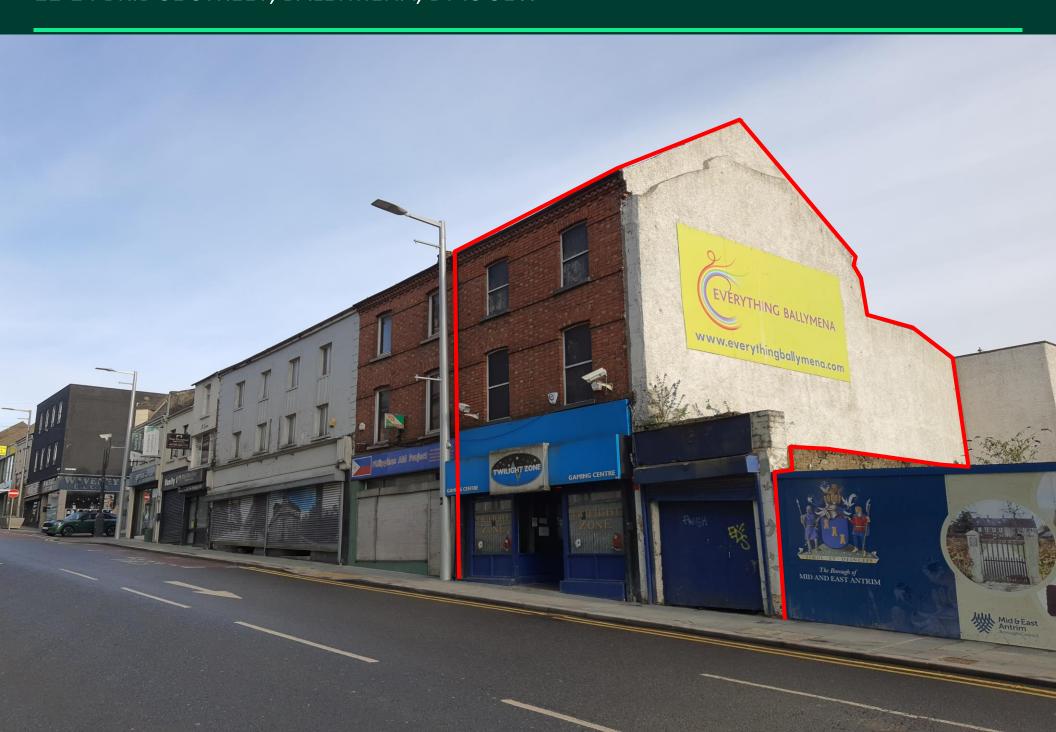

#### Location

Ballymena is located approximately 28 miles north of Belfast with a district population of approximately 60,000 people and a catchment population of close to 100,000 people. The town benefits from excellent transport links to Belfast via the M2. The subject property occupies a prominent position on Bridge Street and is in close proximity to Braidwater Retail Park and Castle Street car park.

## **Description**

The subject property comprises a three-storey commercial building providing retail accommodation on the ground with the upper floor storage space.