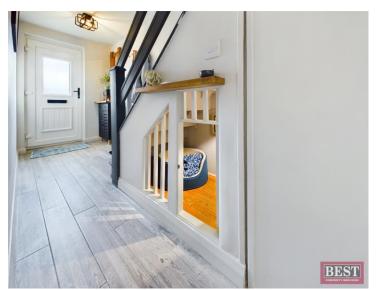

On entering the property you will find a welcoming entrance hall with under stair storage along with a well-designed doggie house! The living room to the front of the house has been opened up to better connect to the kitchen/dining area. The space has tiled flooring and a wood burning stove. The kitchen, with plenty of space for a family sized dining table, has a full range of integrated appliances and modern units all installed within the last two years.