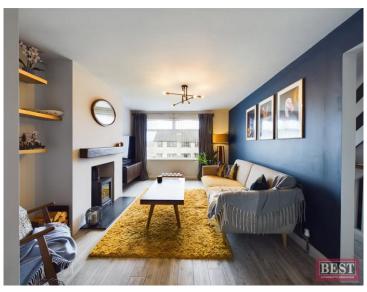

On entering the property you will find a welcoming entrance hall with under stair storage along with a well-designed doggie house! The living room to the front of the house has been opened up to better connect to the kitchen/dining area. The space has tiled flooring and a wood burning stove. The kitchen, with plenty of space for a family sized dining table, has a full range of integrated appliances and modern units all installed within the last two years.