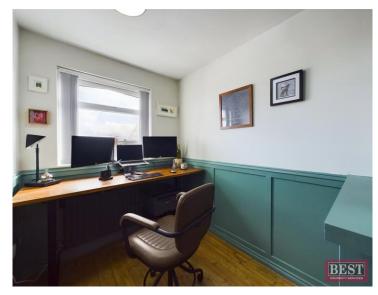

Moving upstairs the master bedroom to the front of the property comes complete with built in storage, there is an additional double bedroom to the rear of the house and a single bedroom currently being used as a home office. The main house bathroom includes a walk in shower, floor to ceiling tiling and tastefully designed wooden shelving.