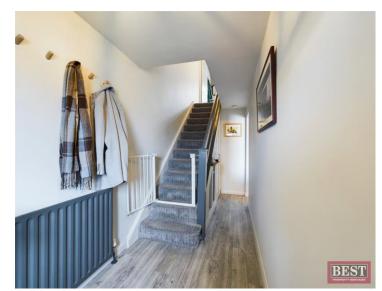

On entering the property you will find a welcoming entrance hall with under stair storage along with a well-designed doggie house! The living room to the front of the house has been opened up to better connect to the kitchen/dining area. The space has tiled flooring and a wood burning stove. The kitchen, with plenty of space for a family sized dining table, has a full range of integrated appliances and modern units all installed within the last two years.