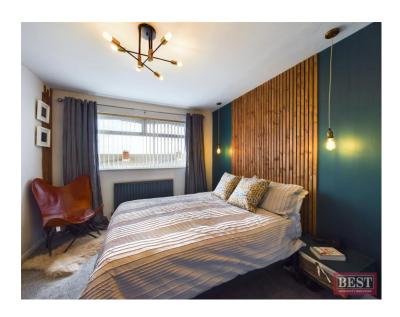

Moving upstairs the master bedroom to the front of the property comes complete with built in storage, there is an additional double bedroom to the rear of the house and a single bedroom currently being used as a home office. The main house bathroom includes a walk in shower, floor to ceiling tiling and tastefully designed wooden shelving.