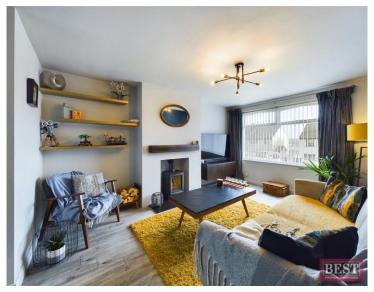

On entering the property you will find a welcoming entrance hall with under stair storage along with a well-designed doggie house! The living room to the front of the house has been opened up to better connect to the kitchen/dining area. The space has tiled flooring and a wood burning stove. The kitchen, with plenty of space for a family sized dining table, has a full range of integrated appliances and modern units all installed within the last two years.