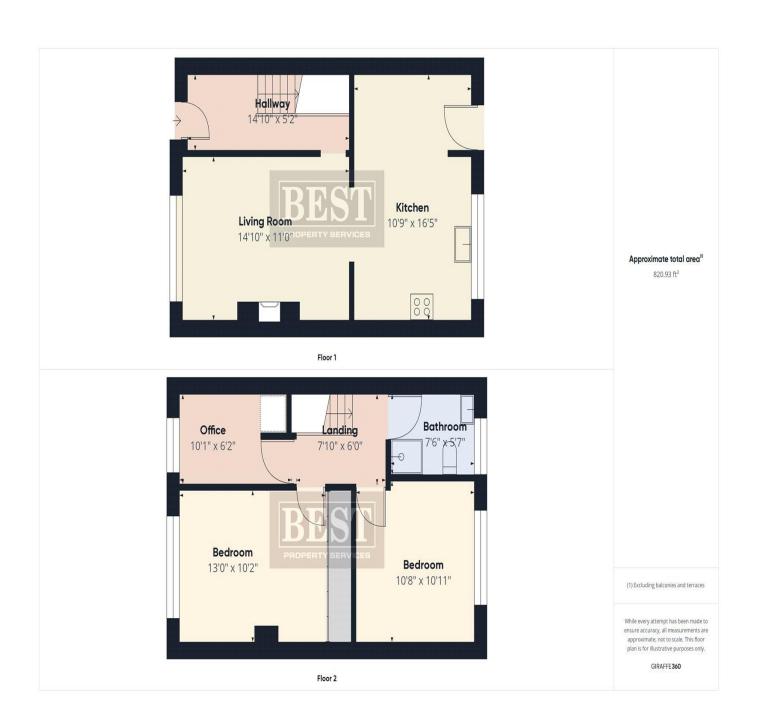

a single bedroom currently being used as a home office. The main house bathroom includes a walk in shower, floor to ceiling tiling and tastefully designed wooden shelving.

Externally, to the rear the garden is split level with the lower level being recently redesigned to include a patio area with barbeque area, above the patio is the lawn garden running to the flower beds at the rear boundary. To the front of the property the property is gated with stepped access alongside the front lawn to the front door.

- Three Bedroom Mid Terraced Home
- Located in Barcroft Park with close links to motorway and walking distance into town.
- Fully refurbished to a high standard with all works carried out within the last two years.
- Open plan kitchen / living space.





















# Floorplan















### **Energy Performance Certificate**



#### Viewing:

By appointment only

Opening Hours Monday -Thursday 9-5:30 Friday 9-5

Saturday: By appointment only

#### **Customer Due Diligence**

As a business carrying out estate agency work we are required to verify the identity of both the vendor and the purchaser as outlined in the following:

The Money Laundering, Terrorist Financing and Transfer of Funds (Information on the Payer) Regulations 2017 - http://www.legislation.gov.uk/uksi/2017/692/made

Any information and documentation provided by you will be held for a period of five years from when you cease to have a contractual relationship with Best Property Services Ltd. The information will be held in accordance with General Data Protection Regulation (GDPR) on our client