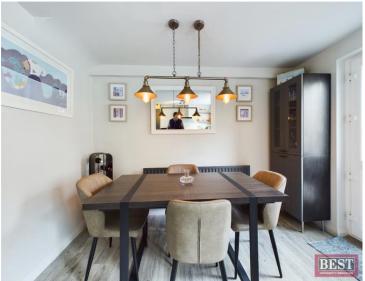

On entering the property you will find a welcoming entrance hall with under stair storage along with a well-designed doggie house! The living room to the front of the house has been opened up to better connect to the kitchen/dining area. The space has tiled flooring and a wood burning stove. The kitchen, with plenty of space for a family sized dining table, has a full range of integrated appliances and modern units all installed within the last two years.