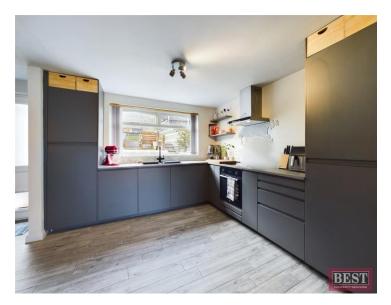

On entering the property you will find a welcoming entrance hall with under stair storage along with a well-designed doggie house! The living room to the front of the house has been opened up to better connect to the kitchen/dining area. The space has tiled flooring and a wood burning stove. The kitchen, with plenty of space for a family sized dining table, has a full range of integrated appliances and modern units all installed within the last two years.