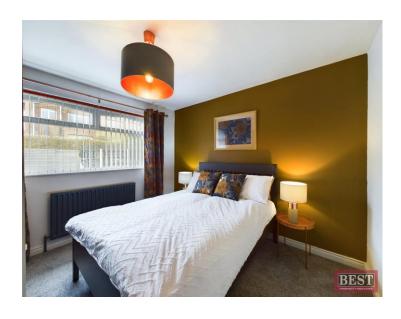

Moving upstairs the master bedroom to the front of the property comes complete with built in storage, there is an additional double bedroom to the rear of the house and a single bedroom currently being used as a home office. The main house bathroom includes a walk in shower, floor to ceiling tiling and tastefully designed wooden shelving.