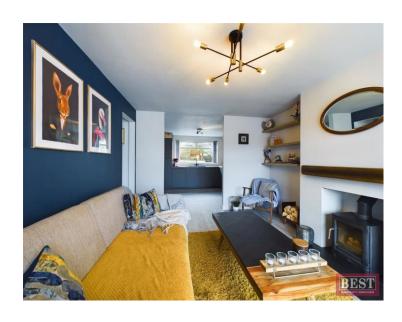

On entering the property you will find a welcoming entrance hall with under stair storage along with a well-designed doggie house! The living room to the front of the house has been opened up to better connect to the kitchen/dining area. The space has tiled flooring and a wood burning stove. The kitchen, with plenty of space for a family sized dining table, has a full range of integrated appliances and modern units all installed within the last two years.