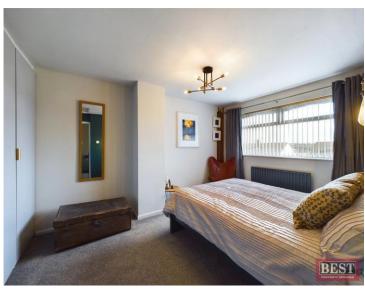

Moving upstairs the master bedroom to the front of the property comes complete with built in storage, there is an additional double bedroom to the rear of the house and a single bedroom currently being used as a home office. The main house bathroom includes a walk in shower, floor to ceiling tiling and tastefully designed wooden shelving.