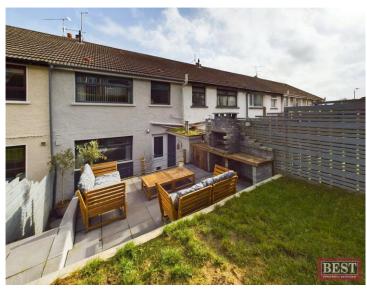

Externally, to the rear the garden is split level with the lower level being recently redesigned to include a patio area with barbeque area, above the patio is the lawn garden running to the flower beds at the rear boundary. To the front of the property the property is gated with stepped access alongside the front lawn to the front door.