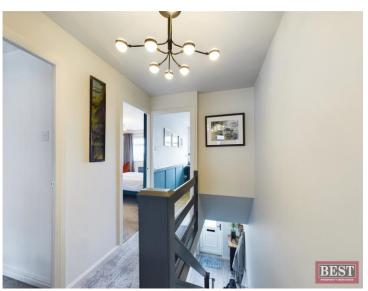

On entering the property you will find a welcoming entrance hall with under stair storage along with a well-designed doggie house! The living room to the front of the house has been opened up to better connect to the kitchen/dining area. The space has tiled flooring and a wood burning stove. The kitchen, with plenty of space for a family sized dining table, has a full range of integrated appliances and modern units all installed within the last two years.