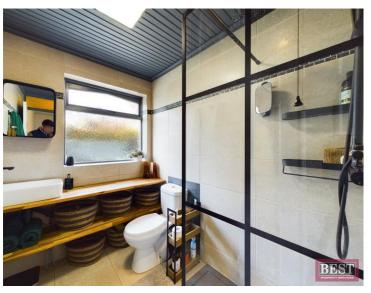

Moving upstairs the master bedroom to the front of the property comes complete with built in storage, there is an additional double bedroom to the rear of the house and a single bedroom currently being used as a home office. The main house bathroom includes a walk in shower, floor to ceiling tiling and tastefully designed wooden shelving.