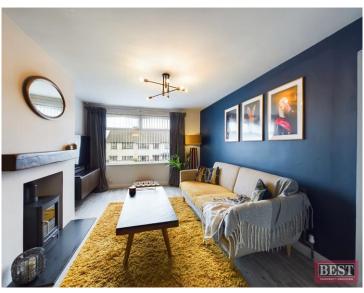

On entering the property you will find a welcoming entrance hall with under stair storage along with a well-designed doggie house! The living room to the front of the house has been opened up to better connect to the kitchen/dining area. The space has tiled flooring and a wood burning stove. The kitchen, with plenty of space for a family sized dining table, has a full range of integrated appliances and modern units all installed within the last two years.