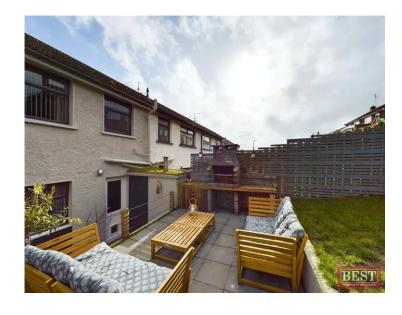

Externally, to the rear the garden is split level with the lower level being recently redesigned to include a patio area with barbeque area, above the patio is the lawn garden running to the flower beds at the rear boundary. To the front of the property the property is gated with stepped access alongside the front lawn to the front door.