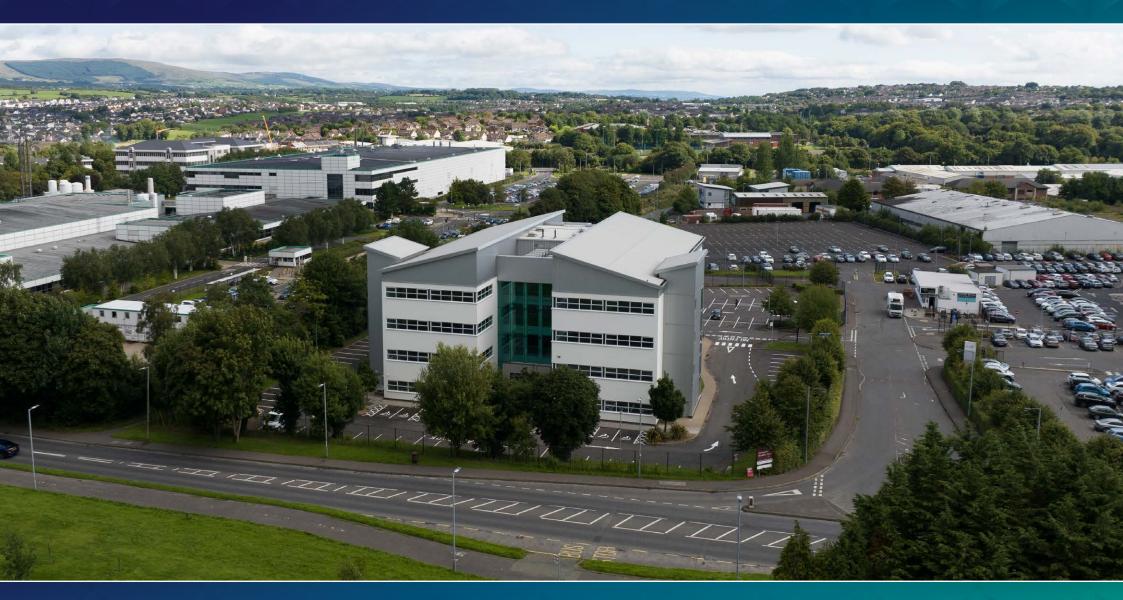

# **BUILDING 2, SPRINGTOWN BUSINESS PARK,** NORTHLAND ROAD, DERRY~LONDONDERRY BT48 0GY

**FULLY REFURBISHED OFFICE BUILDING** Suites Available from 5,000 sq. ft. - 25,000 sq. ft. with Excellent Onsite Car Parking

The subject occupies a prominent position on the Northland Road close to the city centre and all major road networks. The subject business park benefits from a dedicated bus stop at the entrance to the site and is situated in a prime business location in close proximity to the Magee Campus (University of Ulster), Seagate Technology, AXA, Firstsource, Concentrix and Budget Energy.

The accommodation is serviced by two 10 person lifts and a large full height glazed atrium reception. The building benefits from 200 on site car parking spaces.