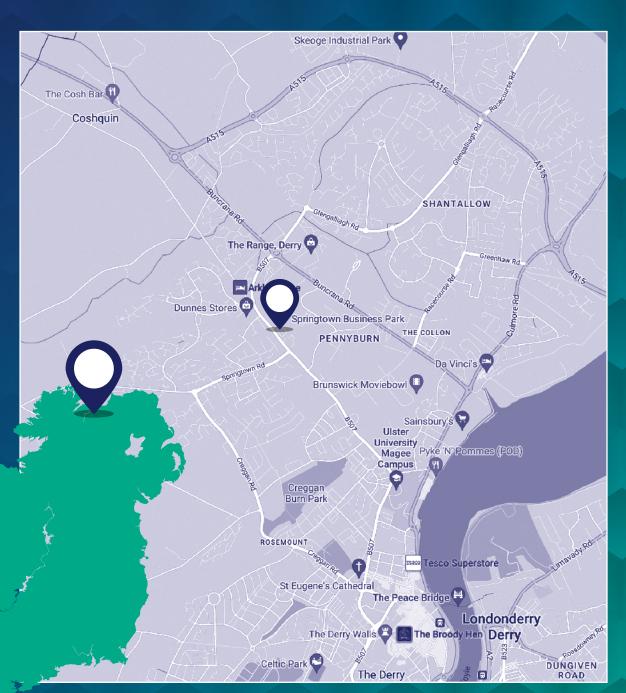

### LOCATION

Derry City is located approximately 70 miles North West of Belfast and 147 miles from Dublin. The nearest major towns are Letterkenny (22 miles), Coleraine (30 miles) and Omagh (34 miles), with Derry representing the main regional City in the area.

As the regional capital of the North West, Derry offers investors a diverse business, social, cultural and leisure environment.

Derry City is Northern Ireland's second largest population centre outside the Greater Belfast area, boasting a City Region of approx. 400,000. The City benefits from excellent transport links with the City of Derry Airport located 7 miles east of the City, with hourly train services to Belfast from Waterside Railway Station.

The subject occupies a prominent position on the Northland Road close to the city centre and all major road networks. The subject business park benefits from a dedicated bus stop at the entrance to the site and is situated in a prime business location in close proximity to the Magee Campus (University of Ulster), Seagate Technology, AXA, Firstsource, Concentrix and Budget Energy.