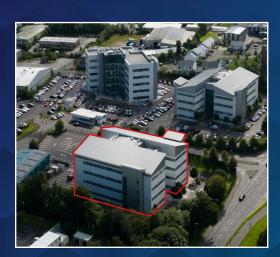

The subject occupies a prominent position on the Northland Road close to the city centre and all major road networks. The subject business park benefits from a dedicated bus stop at the entrance to the site and is situated in a prime business location in close proximity to the Magee Campus (University of Ulster), Seagate Technology, AXA, Firstsource, Concentrix and Budget Energy.

The accommodation is serviced by two 10 person lifts and a large full height glazed atrium reception. The building benefits from 200 on site car parking spaces.