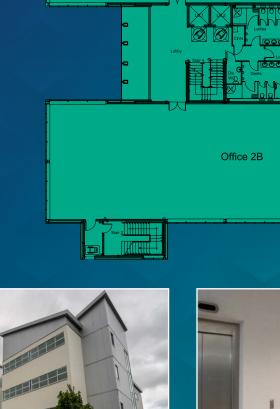

The building benefits from 200 on site car parking spaces.

# ACCOMMODATION

| Floor        | Suite A<br>(sq.ft.) | Suite A<br>(sq.m.) | Suite B<br>(sq.ft.) | Suite B<br>(sq.m.) |
|--------------|---------------------|--------------------|---------------------|--------------------|
| Ground Floor | 5,000               | 465                | 5,000               | 465                |
| First Floor  | LET                 | LET                | LET                 | LET                |
| Second Floor | LET                 | LET                | 5,000               | 465                |
| Third Floor  | 5,000               | 465                | 5,000               | 465                |
| Total        | 15,000              | 1,860              | 15,000              | 1,860              |









**TYPICAL FLOOR PLAN** 

Office 2A









### LEASE DETAILS

Term - By negotiation.

Rent - £15.00 per sq ft.

Insurance - Tenant will be responsible for reimbursing the Landlord with a fair proportion of the insurance premium of the building.

Service Charge - A service charge will be levied to cover external repairs and maintenance of common areas.

### **RATES**

We are advised by Land and Property Services that the rates payable are approximately £6.15 psf

### VAT

We are advised that the property is elected for VAT and VAT will be charged in addition to the prices quoted

### **EPC**

B35





### **FURTHER INFORMATION**

For further information or to arrange a viewing, please contact:-

#### **Greg Henry**

T: 078 4192 8670

E: greg.henry@mcconnellproperty.com

#### **Phil