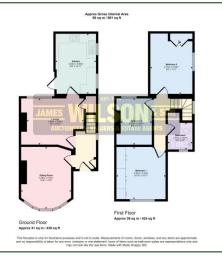

| THE PROPERTY COMPRISES: |                                                                                                                                                                                                                                                |
|-------------------------|------------------------------------------------------------------------------------------------------------------------------------------------------------------------------------------------------------------------------------------------|
| Ground Floor            |                                                                                                                                                                                                                                                |
| Entrance Hall:          | PVC double glazed door, meter box, telephone point, single radiator.                                                                                                                                                                           |
| Sitting Room:           | <i>10' 8" x 13' 3" (3.25m x 4.04m)</i><br>Fireplace with marble surround and tiled hearth, cornice ceiling, double radiator.                                                                                                                   |
| Lounge:                 | 12' 1" x 9' 11" (3.68m x 3.02m)<br>Fireplace with tiled surround and hearth, under stair storage/airing cupboard,<br>double radiator.                                                                                                          |
| Kitchen:                | 8' 8" x 12' 11" (2.64m x 3.93m)<br>Range of high and low level units with painted doors and laminate work<br>surfaces, 1 ½ bowl stainless steel sink, plumbed for washing machine and<br>slim line dishwasher, extractor fan, double radiator. |
| First Floor             |                                                                                                                                                                                                                                                |
| Bedroom 1:              | <i>10' 10" x 10' 11" (3.30m x 3.32m)</i><br>Range of built-in wardrobes, single radiator.                                                                                                                                                      |
| Bedroom 2:              | 6' 8" x 9' 11" (2.03m x 3.02m)<br>Built-in wardrobe, built-in drawers, single radiator.                                                                                                                                                        |
| Bedroom 3:              | 9' 0" x 11' 3" (2.74m x 3.43m)<br>Built-in wardrobe, single radiator.                                                                                                                                                                          |
| Bathroom:               | 5' 6" x 5' 3" (1.68m x 1.60m)<br>White suite comprising panel bath with electric shower above, pedestal WHB,<br>low flush WC, single radiator.                                                                                                 |
| External:               | To front - Concrete parking area with gates.<br>To rear - Enclosed yard with boiler house, oil storage tank, wooden storage<br>cupboards.                                                                                                      |
| Viewings:               | By appointment with the Agent.                                                                                                                                                                                                                 |