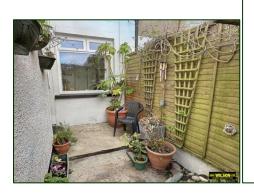

- 2 Reception, Kitchen, Bathroom
- 3 Bedrooms
- Oil Fired Central Heating New Boiler February 2024
- PVC Double Glazed Windows and Front Door
- Enclosed Yard to Rear
- Parking Area with Gates to Front
- Offers in the Region Of £179,000

| THE PROPERTY COMPRISES: |                                                                                                                                                                                                                                                |
|-------------------------|------------------------------------------------------------------------------------------------------------------------------------------------------------------------------------------------------------------------------------------------|
| Ground Floor            |                                                                                                                                                                                                                                                |
| Entrance Hall:          | PVC double glazed door, meter box, telephone point, single radiator.                                                                                                                                                                           |
| Sitting Room:           | <i>10' 8" x 13' 3" (3.25m x 4.04m)</i><br>Fireplace with marble surround and tiled hearth, cornice ceiling, double radiator.                                                                                                                   |
| Lounge:                 | 12' 1" x 9' 11" (3.68m x 3.02m)<br>Fireplace with tiled surround and hearth, under stair storage/airing cupboard,<br>double radiator.                                                                                                          |
| Kitchen:                | 8' 8" x 12' 11" (2.64m x 3.93m)<br>Range of high and low level units with painted doors and laminate work<br>surfaces, 1 ½ bowl stainless steel sink, plumbed for washing machine and<br>slim line dishwasher, extractor fan, double radiator. |
| First Floor             |                                                                                                                                                                                                                                                |
| Bedroom 1:              | <i>10' 10" x 10' 11" (3.30m x 3.32m)</i><br>Range of built-in wardrobes, single radiator.                                                                                                                                                      |
| Bedroom 2:              | 6' 8" x 9' 11" (2.03m x 3.02m)<br>Built-in wardrobe, built-in drawers, single radiator.                                                                                                                                                        |
| Bedroom 3:              | 9' 0" x 11' 3" (2.74m x 3.43m)<br>Built-in wardrobe, single radiator.                                                                                                                                                                          |
| Bathroom:               | 5' 6" x 5' 3" (1.68m x 1.60m)<br>White suite comprising panel bath with electric shower above, pedestal WHB,<br>low flush WC, single radiator.                                                                                                 |
| External:               | To front - Concrete parking area with gates.<br>To rear - Enclosed yard with boiler house, oil storage tank, wooden storage<br>cupboards.                                                                                                      |
| Viewings:               | By appointment with the Agent.                                                                                                                                                                                                                 |