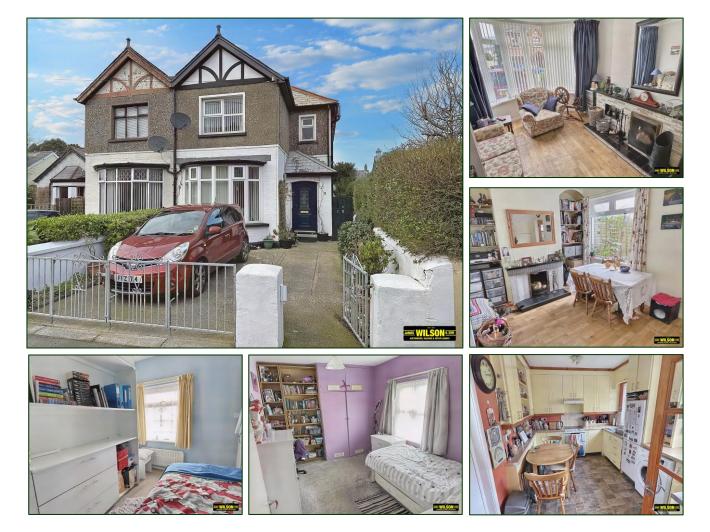

## Semi-detached House

This three bedroom semi-detached house is ideally located within a minutes walk of the Main Street and within a couple of minutes walk of Newcastle's award winning Promenade, local parks and primary schools. There is a parking area to the front and a small enclosed yard to the rear.

- 2 Reception, Kitchen, Bathroom
- 3 Bedrooms
- Oil Fired Central Heating New Boiler February 2024
- PVC Double Glazed Windows and Front Door
- Enclosed Yard to Rear
- Parking Area with Gates to Front
- Offers in the Region Of £179,000

| THE PROPERTY COMPRISES: |                                                                                                                                                                                                                                                |
|-------------------------|------------------------------------------------------------------------------------------------------------------------------------------------------------------------------------------------------------------------------------------------|
| Ground Floor            |                                                                                                                                                                                                                                                |
| Entrance Hall:          | PVC double glazed door, meter box, telephone point, single radiator.                                                                                                                                                                           |
| Sitting Room:           | <i>10' 8" x 13' 3" (3.25m x 4.04m)</i><br>Fireplace with marble surround and tiled hearth, cornice ceiling, double radiator.                                                                                                                   |
| Lounge:                 | 12' 1" x 9' 11" (3.68m x 3.02m)<br>Fireplace with tiled surround and hearth, under stair storage/airing cupboard,<br>double radiator.                                                                                                          |
| Kitchen:                | 8' 8" x 12' 11" (2.64m x 3.93m)<br>Range of high and low level units with painted doors and laminate work<br>surfaces, 1 ½ bowl stainless steel sink, plumbed for washing machine and<br>slim line dishwasher, extractor fan, double radiator. |
| First Floor             |                                                                                                                                                                                                                                                |
| Bedroom 1:              | <i>10' 10" x 10' 11" (3.30m x 3.32m)</i><br>Range of built-in wardrobes, single radiator.                                                                                                                                                      |
| Bedroom 2:              | 6' 8" x 9' 11" (2.03m x 3.02m)<br>Built-in wardrobe, built-in drawers, single radiator.                                                                                                                                                        |
| Bedroom 3:              | 9' 0" x 11' 3" (2.74m x 3.43m)<br>Built-in wardrobe, single radiator.                                                                                                                                                                          |
| Bathroom:               | 5' 6" x 5' 3" (1.68m x 1.60m)<br>White suite comprising panel bath with electric shower above, pedestal WHB,<br>low flush WC, single radiator.                                                                                                 |
| External:               | To front - Concrete parking area with gates.<br>To rear - Enclosed yard with boiler house, oil storage tank, wooden storage<br>cupboards.                                                                                                      |
| Viewings:               | By appointment with the Agent.                                                                                                                                                                                                                 |