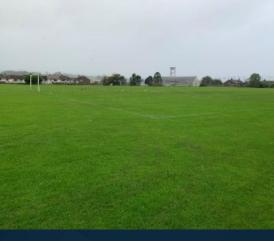

## Playing Fields at Antiville Upper Cairncastle Road Larne BT40 2DT

Playing Fields and Parking Facilities extending to c. 9.85 acres

- 2 No. existing playing fields
- Large gravel / hardcore area ideal for overflow parking facilities
- RENT: Offers in the region of £8,500 per annum
- TERM: 25 year lease agreement with 5 yearly upward only reviews
- LEASE DOCUMENT: A copy of the draft lease documentation that the prospective tenant will be required to sign is available to review upon request.