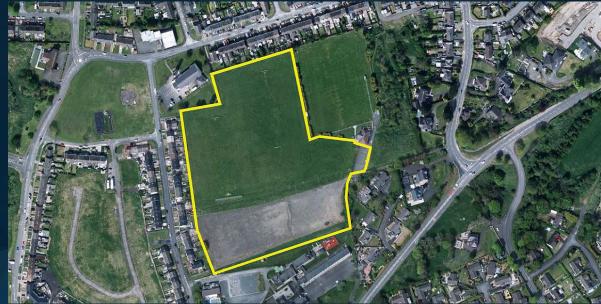

## Playing Fields at Antiville Upper Cairncastle Road Larne BT40 2DT

Playing Fields and Parking Facilities extending to c. 9.85 acres

- 2 No. existing playing fields
- Large gravel / hardcore area ideal for overflow parking facilities
- RENT: Offers in the region of £8,500 per annum
- TERM: 25 year lease agreement with 5 yearly upward only reviews
- LEASE DOCUMENT: A copy of the draft lease documentation that the prospective tenant will be required to sign is available to review upon request.