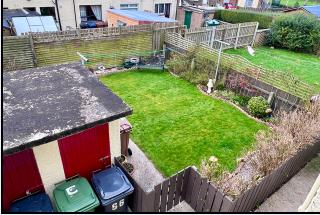

## Outside

Enclosed garden at rear laid in lawn with mature shrubs and timber boundary fencing. Storage shed at rear and storage shed on veranda