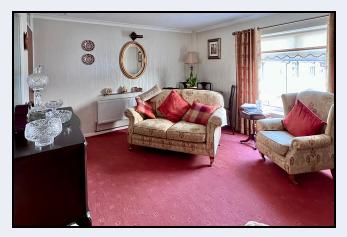

### Lounge

15' 0" x 12' 4" (4.57m x 3.76m) Stone effect fireplace with tiled hearth and corner TV shelf, corniced ceiling