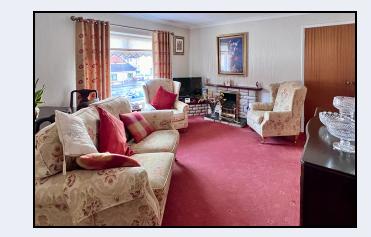

### Lounge

15' 0" x 12' 4" (4.57m x 3.76m) Stone effect fireplace with tiled hearth and corner TV shelf, corniced ceiling