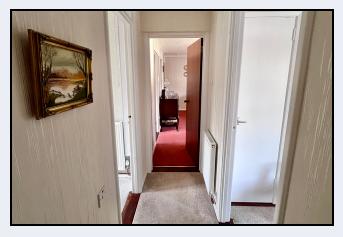

#### Entrance hall

5' 0" x 3' 6" (1.52m x 1.07m) PVC front door

#### Rear hall

6' 5" x 2' 10" (1.96m x 0.86m