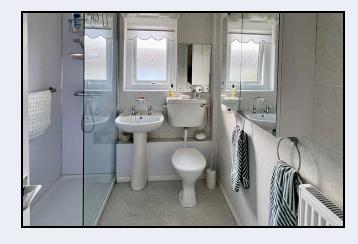

#### Showerroom

8' 0" x 6' 4" (2.44m x 1.93m) White suite comprising large shower cubicle with thermostatic shower, wash hand basin & w.c., fully tiled walls