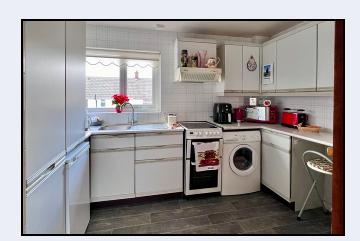

### Kitchen

10' 10" x 7' 10" (3.30m x 2.39m) Fitted high and low level units with stainless steel sink, plumbed for washing machine, space for cooker, extractor fan, space for fridge, breakfast bar, fully tiled walls