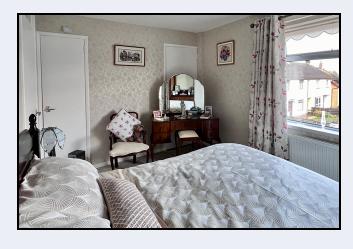

#### Bedroom 1

13' 4" x 9' 2" (4.06m x 2.79m) Single built-in wardrobe

### Bedroom 2

11' 2" x 8' 2" (3.40m x 2.49m) Single built-in wardrobe