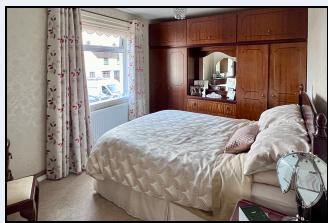

#### Bedroom 1

13' 4" x 9' 2" (4.06m x 2.79m) Single built-in wardrobe

### Bedroom 2

11' 2" x 8' 2" (3.40m x 2.49m) Single built-in wardrobe