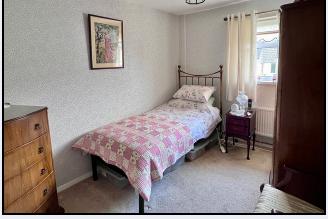

#### Bedroom 1

13' 4" x 9' 2" (4.06m x 2.79m) Single built-in wardrobe

### Bedroom 2

11' 2" x 8' 2" (3.40m x 2.49m) Single built-in wardrobe