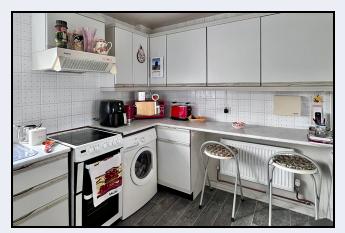

### Kitchen

10' 10" x 7' 10" (3.30m x 2.39m) Fitted high and low level units with stainless steel sink, plumbed for washing machine, space for cooker, extractor fan, space for fridge, breakfast bar, fully tiled walls