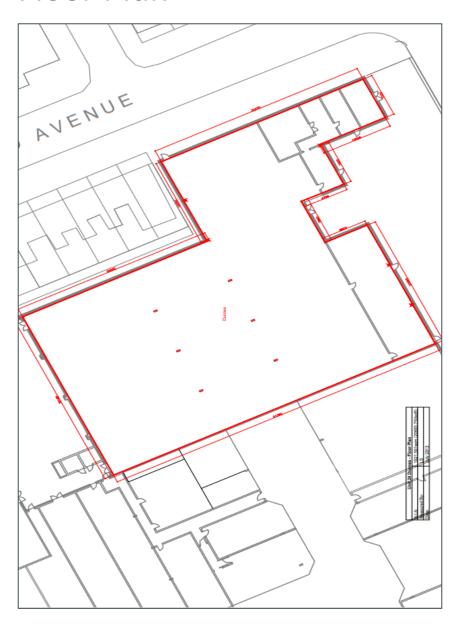

## Floor Plan

UNIT 24, CONNSWATER SHOPPING CENTRE, BLOOMFIELD AVENUE, BELFAST, BT5 5LP