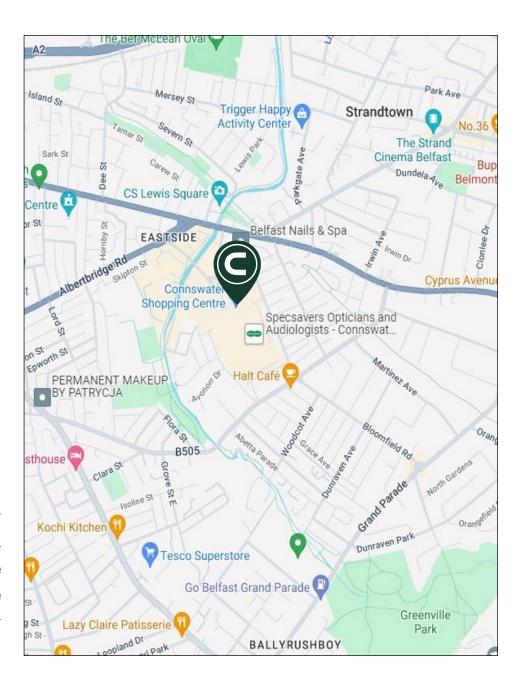

#### Location

Connswater is situated in a high density residential area approximately 2 miles east of Belfast city centre. The scheme sits adjacent to Newtownards Road and Albertbridge Road; the main arterial routes running east of the city. The scheme is conveniently located enabling easy access from all parts of Belfast. The central location enables viable logistics and distribution networks along with a strong customer base and a large catchment area. The Shopping Centre is bound on its northern perimeter by Ashdale Street and East Bread Street and to the south by Greenville Street. The eastern and western perimeters are bound by Bloomfield Avenue and Bloomfield Drive which are largely residential in nature.