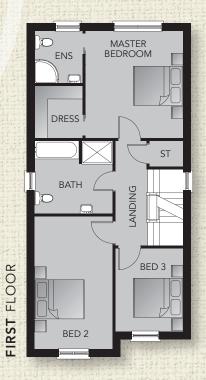

| FIRST FLOOR | FIRST | FLC | OR |
|-------------|-------|-----|----|
|-------------|-------|-----|----|

| 01/1 |                              |                                                |
|------|------------------------------|------------------------------------------------|
| 3.6" | х                            | 12'3"                                          |
|      |                              |                                                |
| 6'6" | x                            | 6'0"                                           |
| 6'8″ | x                            | 9'9"                                           |
| 0′5″ | x                            | 8'6"                                           |
| 9'9" | x                            | 9'2"                                           |
|      | 6'7"<br>6'6"<br>6'8"<br>0'5" | 6'7" x<br>6'6" x<br>6'8" x<br>0'5" x<br>9'9" x |