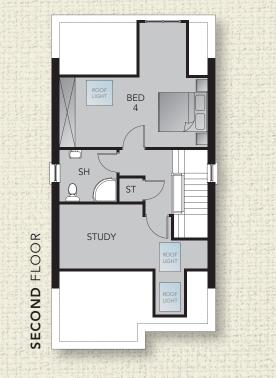

## SECOND FLOOR

| Bedroom 4 min | 18'8" x 8'8"  |
|---------------|---------------|
| Shower max    | 7'2" x 6'6"   |
| Study min     | 10′5″ x 8′11″ |

In compliance with Consumer Protection from Unfair Trading and Business Protection from Misleading Marketing Regulations, please note that any visual or pictorial representations as featured in this brochure such as 3D computer generated images are purely intended as a guide for illustrative, concept purposes only and often may be subject to change. Any floor plans and site layouts used are not to scale and all dimensions are approximate and subject to change. Also note the brochure does not feature exact location or presence of specific or detailed items such as street lighting, sub stations or full finishes etc. All specific details to your chosen plot or immediate boundaries etc. should be checked with the agent, developer, or your legal advisor prior to purchase.