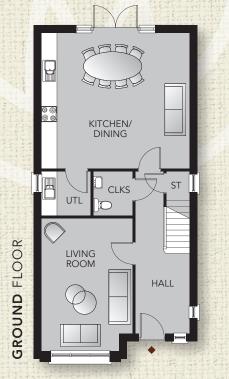

## GROUND FLOOR

| Entrance Hall  |               |
|----------------|---------------|
| Living max     | 16'8" x 11'5" |
| Kitchen/Dining | 18'8" x 17'1" |
| Utility Room   | 5′6″ x 5′2″   |
| WC             | 5′6″ x 4′11″  |